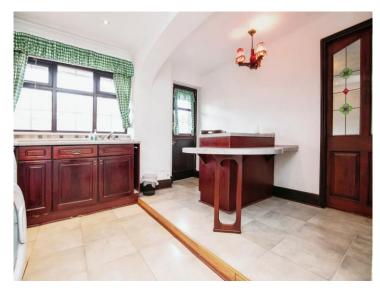

### **Reception Hall**

Lounge 15' 10" max x 12' 4" max ( 4.83m max x 3.76m max )

**Dining Room** 11' x 10' 2" ( 3.35m x 3.10m )

Fitted Kitchen 13' max x 12' 5" ( 3.96m max x 3.78m )

**Guest Room / Sitting Room** 16' x 7' 10" ( 4.88m x 2.39m )