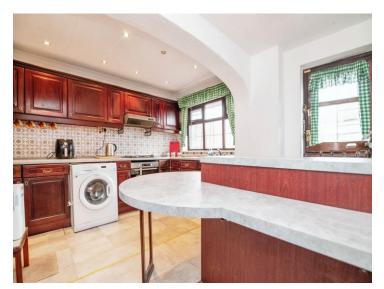

### **Reception Hall**

Lounge 15' 10" max x 12' 4" max ( 4.83m max x 3.76m max )

**Dining Room** 11' x 10' 2" ( 3.35m x 3.10m )

Fitted Kitchen 13' max x 12' 5" ( 3.96m max x 3.78m )

**Guest Room / Sitting Room** 16' x 7' 10" ( 4.88m x 2.39m )