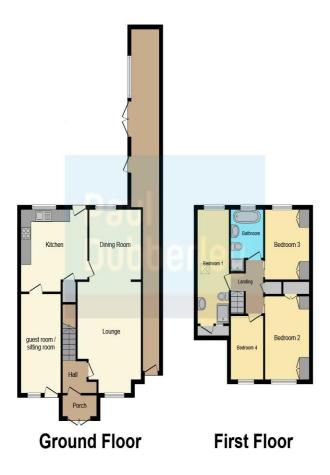

### **Reception Hall**

Lounge 15' 10" max x 12' 4" max ( 4.83m max x 3.76m max )

**Dining Room** 11' x 10' 2" ( 3.35m x 3.10m )

Fitted Kitchen 13' max x 12' 5" ( 3.96m max x 3.78m )

**Guest Room / Sitting Room** 16' x 7' 10" ( 4.88m x 2.39m )

**On The First Floor** 

Landing

Bedroom One + Shower Room 18' x 6' 2" ( 5.49m x 1.88m ) Bedroom Two 13' 5" x 8' 9" ( 4.09m x 2.67m )

Bedroom Three 11' 2" x 8' 9" ( 3.40m x 2.67m )

Bedroom Four 10' 2" x 6' 5" ( 3.10m x 1.96m )

**Family Bathroom** 

Outside

Driveway

Side Entrance

**Rear Garden** 

**Council Tax Band - C** 

This floor plan is for illustrative purposes only. It is not drawn to scale. Any measurements, floor areas (including any total floor area), openings and orientation are approximate. No details are guaranteed, they cannot be relied upon for any purpose and they do not form part of any agreement. No liability is taken for any error, omission or misstatement. A party must rely upon its own inspection(s). Powered by www.focalagent.com