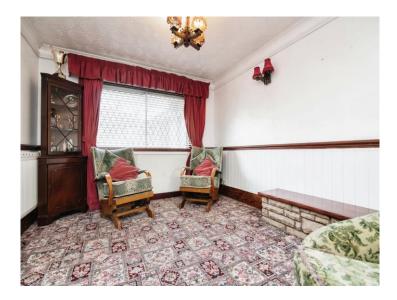

### **Reception Hall**

Lounge 15' 10" max x 12' 4" max ( 4.83m max x 3.76m max )

**Dining Room** 11' x 10' 2" ( 3.35m x 3.10m )

Fitted Kitchen 13' max x 12' 5" ( 3.96m max x 3.78m )

**Guest Room / Sitting Room** 16' x 7' 10" ( 4.88m x 2.39m )