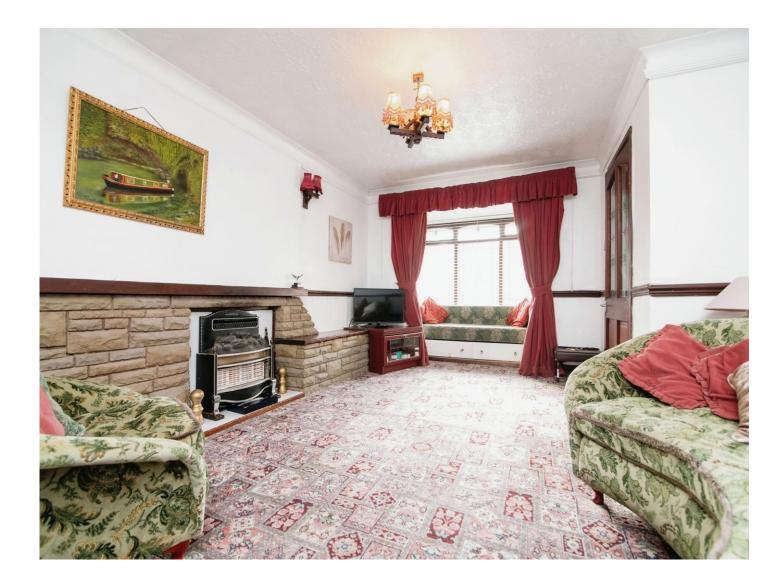

### **Reception Hall**

Lounge 15' 10" max x 12' 4" max ( 4.83m max x 3.76m max )

**Dining Room** 11' x 10' 2" ( 3.35m x 3.10m )

Fitted Kitchen 13' max x 12' 5" ( 3.96m max x 3.78m )

**Guest Room / Sitting Room** 16' x 7' 10" ( 4.88m x 2.39m )