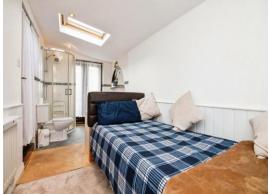

**On The First Floor** 

Landing

Bedroom One + Shower Room 18' x 6' 2" ( 5.49m x 1.88m ) Bedroom Two 13' 5" x 8' 9" ( 4.09m x 2.67m )

Bedroom Three 11' 2" x 8' 9" ( 3.40m x 2.67m )

Bedroom Four 10' 2" x 6' 5" ( 3.10m x 1.96m )