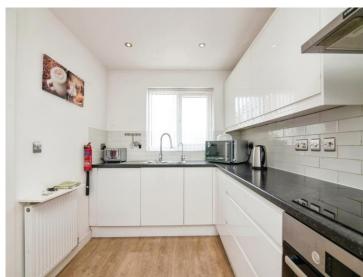

## Oaksherd Mews Tipton DY4 8BN

**Reception Hall** 

**Guest Cloakroom** 

**Lounge / Dining Room** 

22' x 14' 9" ( 6.71m x 4.50m )

**Fitted Kitchen** 

12' 5" x 7' 10" ( 3.78m x 2.39m )

**Utility Room** 