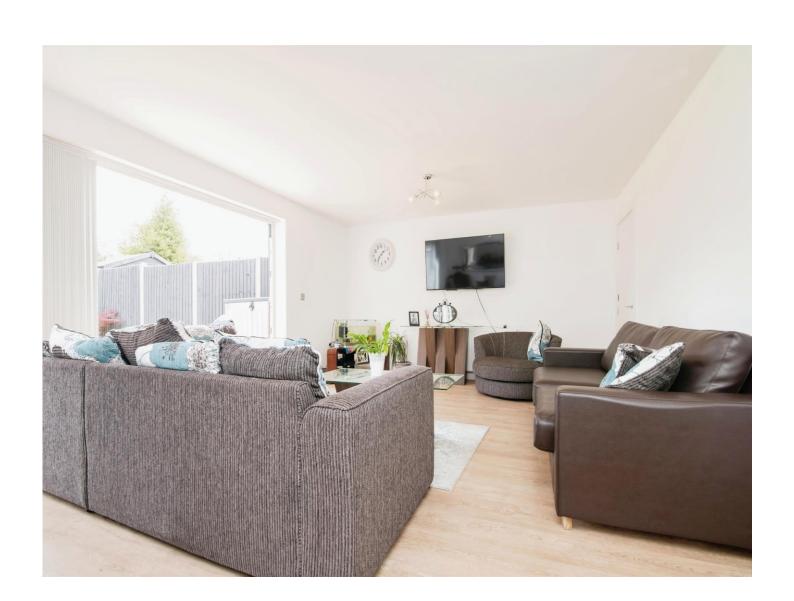

## Oaksherd Mews Tipton DY4 8BN

**Reception Hall** 

**Guest Cloakroom** 

**Lounge / Dining Room** 

22' x 14' 9" ( 6.71m x 4.50m )

**Fitted Kitchen** 

12' 5" x 7' 10" ( 3.78m x 2.39m )

**Utility Room** 