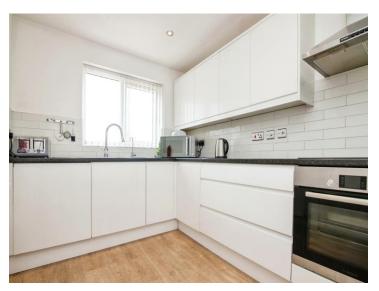

## Oaksherd Mews Tipton DY4 8BN

**Reception Hall** 

**Guest Cloakroom** 

**Lounge / Dining Room** 

22' x 14' 9" ( 6.71m x 4.50m )

**Fitted Kitchen** 

12' 5" x 7' 10" ( 3.78m x 2.39m )

**Utility Room** 