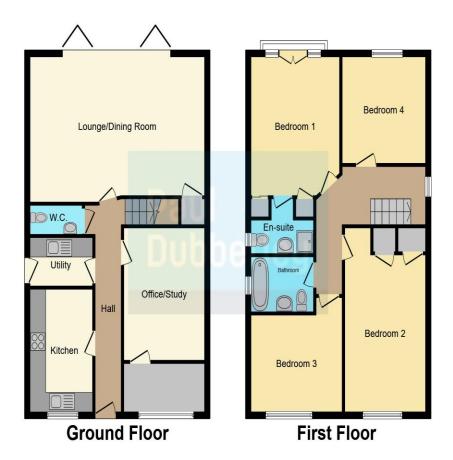

## Oaksherd Mews Tipton DY4 8BN

**Reception Hall** 

**Guest Cloakroom** 

**Lounge / Dining Room** 

22' x 14' 9" ( 6.71m x 4.50m )

**Fitted Kitchen** 

12' 5" x 7' 10" ( 3.78m x 2.39m )

**Utility Room** 

7' 10" x 5' (2.39m x 1.52m)

Office / Study Room

13' 5" x 10' 2" (  $4.09m \times 3.10m$  )

On The First Floor

Landing

**Bedroom One** 

14' 1" max x 11' 1" max ( 4.29m max x 3.38m max )

**En Suite Shower Room** 

**Bedroom Two** 

19' 8" max x 10' 5" ( 5.99m max x 3.17m )

**Bedroom Three** 

11' 1" x 9' 10" max into recess (  $3.38m \times 3.00m$  max into recess )

**Bedroom Four** 

10' 9" x 10' 5" ( 3.28m x 3.17m )

**Family Bathroom** 

**Outside** 

**Driveway** 

Rear Garden

Council Tax Band - E

This floor plan is for illustrative purposes only. It is not drawn to scale. Any measurements, floor areas (including any total floor area), openings and orientation are approximate. No details are guaranteed, they cannot be relied upon for any purpose and they do not form part of any agreement. No liability is taken for any error, omission or misstatement. A party must rely upon its own inspection(s). Powered by www.focalagent.com