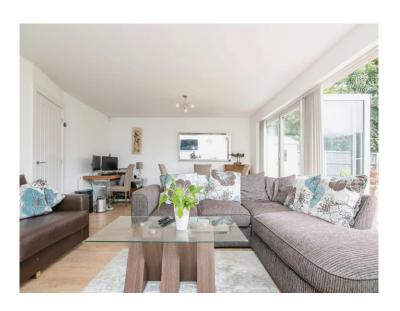

## Oaksherd Mews Tipton DY4 8BN

**Reception Hall** 

**Guest Cloakroom** 

**Lounge / Dining Room** 

22' x 14' 9" ( 6.71m x 4.50m )

**Fitted Kitchen** 

12' 5" x 7' 10" ( 3.78m x 2.39m )

**Utility Room** 