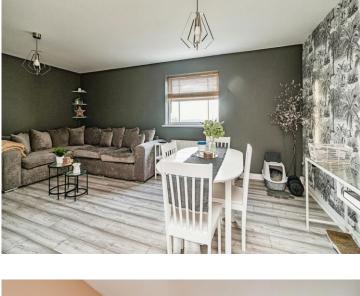

### **Reception Hall**

Lounge 19' 2" x 12' (5.84m x 3.66m)

**Fitted Kitchen** 9' 6" x 8' 2" ( 2.90m x 2.49m )

Bedroom One 15' 1" x 9' 5" ( 4.60m x 2.87m )

Bedroom Two 9' 6" x 8' 3" ( 2.90m x 2.51m )

**Family Bathroom** 