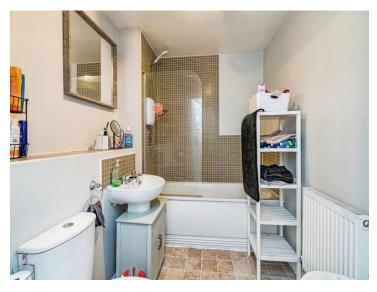

### **Reception Hall**

Lounge 19' 2" x 12' (5.84m x 3.66m)

**Fitted Kitchen** 9' 6" x 8' 2" ( 2.90m x 2.49m )

Bedroom One 15' 1" x 9' 5" ( 4.60m x 2.87m )

Bedroom Two 9' 6" x 8' 3" ( 2.90m x 2.51m )

**Family Bathroom** 