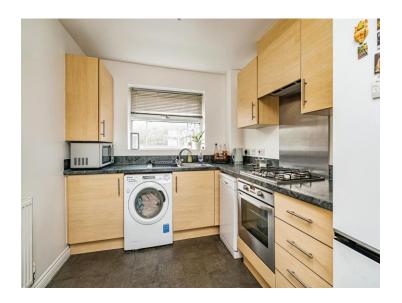

### **Reception Hall**

Lounge 19' 2" x 12' (5.84m x 3.66m)

**Fitted Kitchen** 9' 6" x 8' 2" ( 2.90m x 2.49m )

Bedroom One 15' 1" x 9' 5" ( 4.60m x 2.87m )

Bedroom Two 9' 6" x 8' 3" ( 2.90m x 2.51m )

**Family Bathroom** 