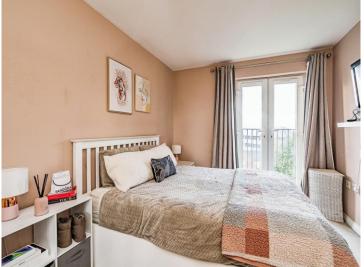

### **Reception Hall**

Lounge 19' 2" x 12' (5.84m x 3.66m)

**Fitted Kitchen** 9' 6" x 8' 2" ( 2.90m x 2.49m )

Bedroom One 15' 1" x 9' 5" ( 4.60m x 2.87m )

Bedroom Two 9' 6" x 8' 3" ( 2.90m x 2.51m )

**Family Bathroom** 