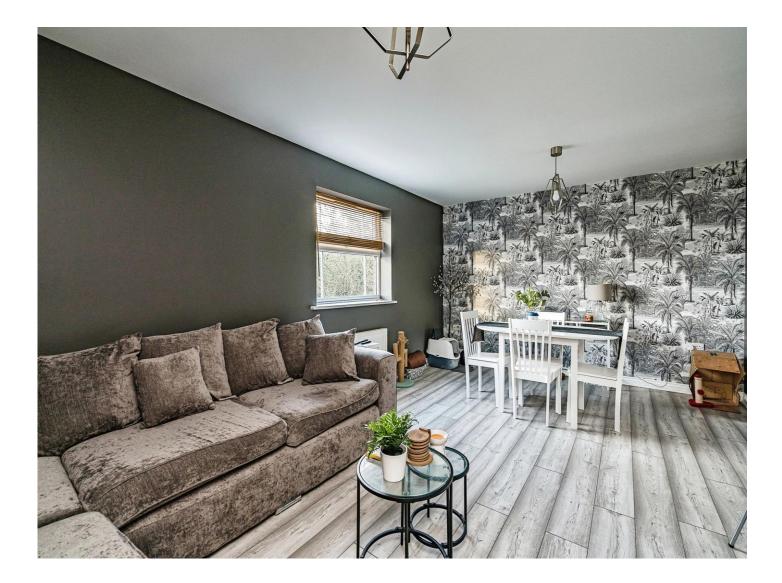

### **Reception Hall**

Lounge 19' 2" x 12' (5.84m x 3.66m)

**Fitted Kitchen** 9' 6" x 8' 2" ( 2.90m x 2.49m )

Bedroom One 15' 1" x 9' 5" ( 4.60m x 2.87m )

Bedroom Two 9' 6" x 8' 3" ( 2.90m x 2.51m )

**Family Bathroom** 