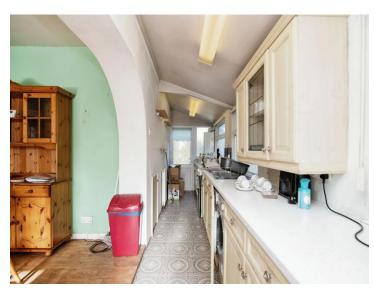

## Heath Close Tipton DY4 7PB

**Porch** 

**Reception Hall** 

Lounge

16' x 11' max into recess ( 4.88m x 3.35m max into recess )

**Dining Room** 

12' 9" x 9' 10" ( 3.89m x 3.00m )

**Kitchen** 