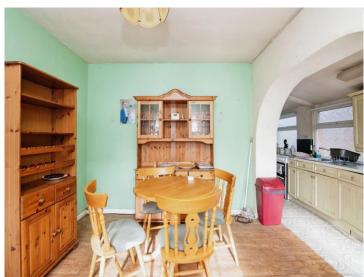

## Heath Close Tipton DY4 7PB

**Porch** 

**Reception Hall** 

Lounge

16' x 11' max into recess ( 4.88m x 3.35m max into recess )

**Dining Room** 

12' 9" x 9' 10" ( 3.89m x 3.00m )

**Kitchen** 