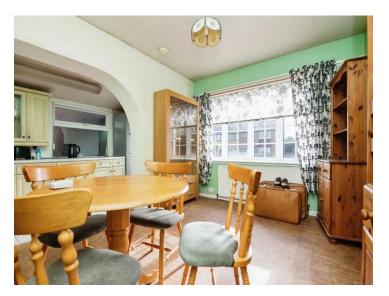

## Heath Close Tipton DY4 7PB

**Porch** 

**Reception Hall** 

Lounge

16' x 11' max into recess ( 4.88m x 3.35m max into recess )

**Dining Room** 

12' 9" x 9' 10" ( 3.89m x 3.00m )

**Kitchen** 