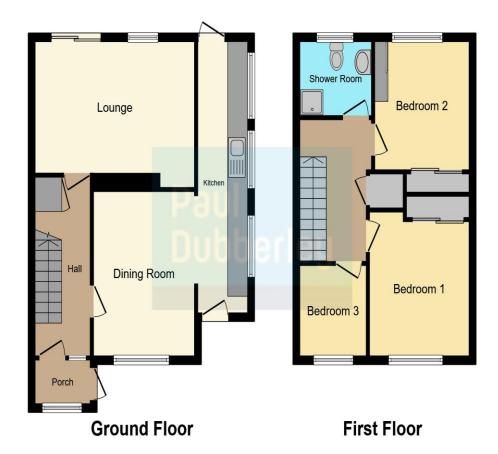

## Heath Close Tipton DY4 7PB

**Porch** 

**Reception Hall** 

Lounge

16' x 11' max into recess ( 4.88m x 3.35m max into recess )

**Dining Room** 

12' 9" x 9' 10" ( 3.89m x 3.00m )

**Kitchen** 

21' 8" x 4' 8" ( 6.60m x 1.42m )

On The First Floor

Landing

**Bedroom One** 

11' 6" max x 9' 6" ( 3.51m max x 2.90m )

**Bedroom Two** 

10'  $\max x 9' 10"$  (  $3.05m \max x 3.00m$  )

**Bedroom Three** 

7' 3" x 6' 2" ( 2.21m x 1.88m )

**Family Shower Room** 

**Outside** 

**Driveway** 

**Rear Garden** 

**Separate Garage** 

Council Tax Band:- B

This floor plan is for illustrative purposes only. It is not drawn to scale. Any measurements, floor areas (including any total floor area), openings and orientation are approximate. No details are guaranteed, they cannot be relied upon for any purpose and they do not form part of any agreement. No liability is taken for any error, omission or misstatement. A party must rely upon its own inspection(s). Powered by www.focalagent.com