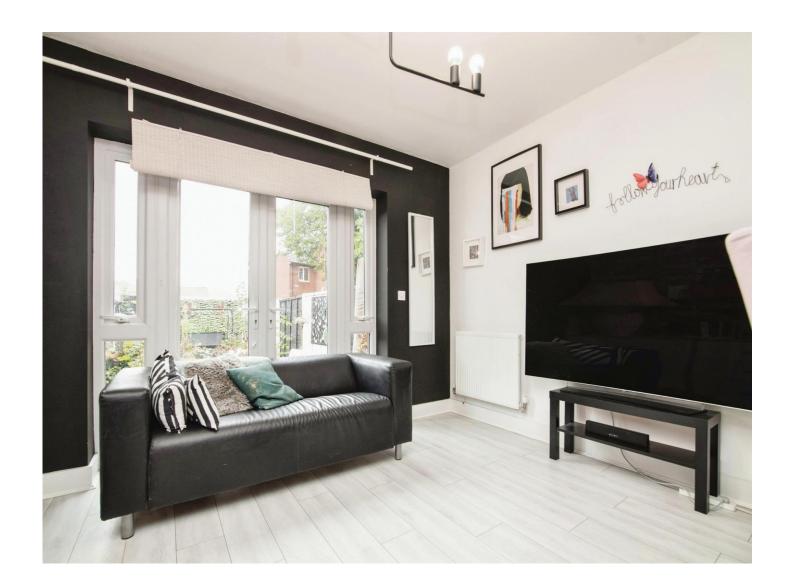

## Nathu Drive Tipton DY4 8SE

**Reception Hall** 

**Guest Cloakroom** 

Family Room / Fitted Kitchen

20' 7" max x 12' 7" max ( 6.27m max x 3.84m max )

**Dining Room** 

9' 8" x 8' 4" ( 2.95m x 2.54m )

On The First Floor