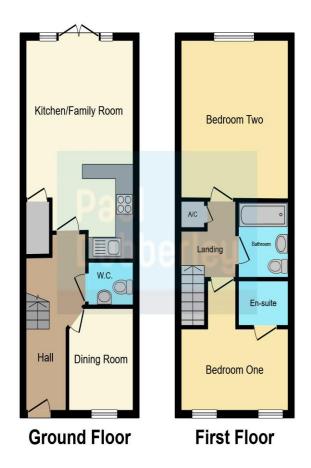

## Nathu Drive Tipton DY4 8SE

**Reception Hall** 

**Guest Cloakroom** 

Family Room / Fitted Kitchen

20' 7" max x 12' 7" max ( 6.27m max x 3.84m max )

**Dining Room** 

9' 8" x 8' 4" ( 2.95m x 2.54m )

On The First Floor

Landing

**Bedroom One** 

15' 1" max into recess x 12' 8" ( 4.60m max into recess x 3.86m )

**En Suite Shower Room** 

**Bedroom Two** 

12' 8" x 11' 7" ( 3.86m x 3.53m )

**Family Bathroom** 

**Outside** 

## **Agents Note:-**

Currently, the Vendor's' details do not match the Registered Title at Land Registry. Please ask the Branch for more details.

This floor plan is for illustrative purposes only. It is not drawn to scale. Any measurements, floor areas (including any total floor area), openings and orientation are approximate. No details are guaranteed, they cannot be relied upon for any purpose and they do not form part of any agreement. No liability is taken for any error, omission or misstatement. A party must rely upon its own inspection(s). Powered by www.focalagent.com