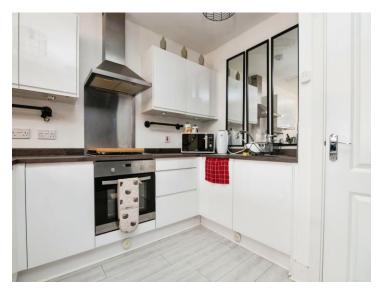

## Nathu Drive Tipton DY4 8SE

**Reception Hall** 

**Guest Cloakroom** 

Family Room / Fitted Kitchen

20' 7" max x 12' 7" max ( 6.27m max x 3.84m max )

**Dining Room** 

9' 8" x 8' 4" ( 2.95m x 2.54m )

On The First Floor