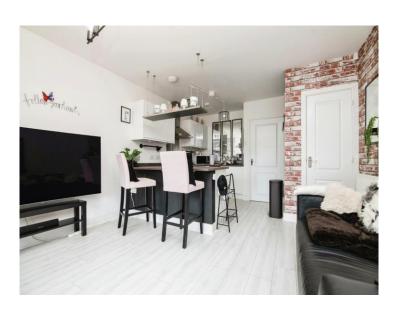

## Nathu Drive Tipton DY4 8SE

**Reception Hall** 

**Guest Cloakroom** 

Family Room / Fitted Kitchen

20' 7" max x 12' 7" max ( 6.27m max x 3.84m max )

**Dining Room** 

9' 8" x 8' 4" ( 2.95m x 2.54m )

On The First Floor