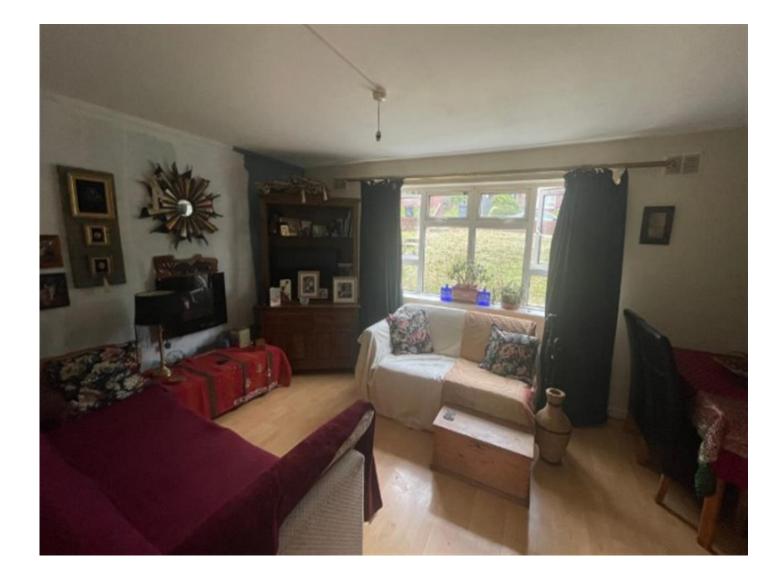

#### **Reception Hall**

Lounge 16' 4" x 11' max (4.98m x 3.35m max )

**Kitchen** 12' 10" x 6' 3" ( 3.91m x 1.91m )

Bedroom One 13' x 10' 10" max into recess ( 3.96m x 3.30m max into recess )

Bedroom Two 10' 9" x 9' 10" ( 3.28m x 3.00m )