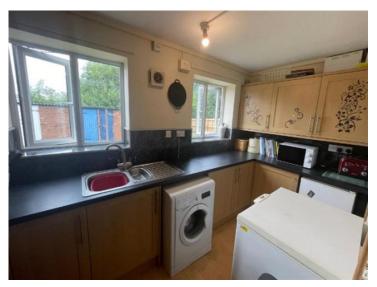

#### **Reception Hall**

Lounge 16' 4" x 11' max (4.98m x 3.35m max )

**Kitchen** 12' 10" x 6' 3" ( 3.91m x 1.91m )

Bedroom One 13' x 10' 10" max into recess ( 3.96m x 3.30m max into recess )

Bedroom Two 10' 9" x 9' 10" ( 3.28m x 3.00m )