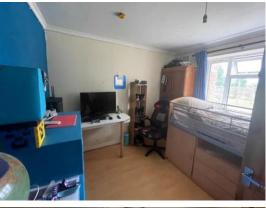

#### **Reception Hall**

Lounge 16' 4" x 11' max (4.98m x 3.35m max )

**Kitchen** 12' 10" x 6' 3" ( 3.91m x 1.91m )

Bedroom One 13' x 10' 10" max into recess ( 3.96m x 3.30m max into recess )

Bedroom Two 10' 9" x 9' 10" ( 3.28m x 3.00m )