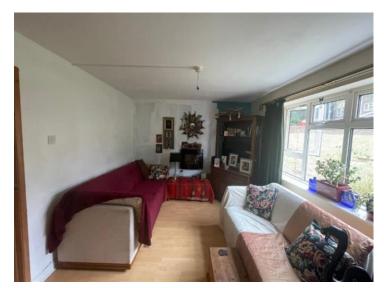

#### **Reception Hall**

Lounge 16' 4" x 11' max (4.98m x 3.35m max )

**Kitchen** 12' 10" x 6' 3" ( 3.91m x 1.91m )

Bedroom One 13' x 10' 10" max into recess ( 3.96m x 3.30m max into recess )

Bedroom Two 10' 9" x 9' 10" ( 3.28m x 3.00m )