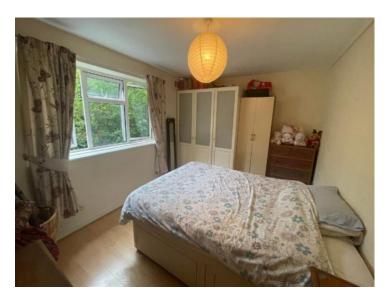

#### **Reception Hall**

Lounge 16' 4" x 11' max (4.98m x 3.35m max )

**Kitchen** 12' 10" x 6' 3" ( 3.91m x 1.91m )

Bedroom One 13' x 10' 10" max into recess ( 3.96m x 3.30m max into recess )

Bedroom Two 10' 9" x 9' 10" ( 3.28m x 3.00m )