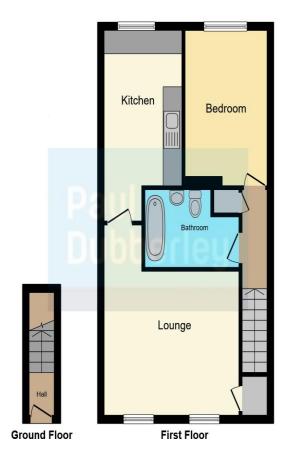

## On The First Floor

## Landing

## Lounge

16' max into recess x 13' 1" ( 4.88m max into recess x 3.99m )

#### **Fitted Kitchen**

12' 9" max into recess x 8' 2" max ( 3.89m max into recess x 2.49m max )

#### **Bedroom**

13' 1" x 8' 6" ( 3.99m x 2.59m )

## **Family Bathroom**

**Council Tax Band:- A** 

## **Current Leasehold Charges:-**

Ground rent: £30 pa

This floor plan is for illustrative purposes only. It is not drawn to scale. Any measurements, floor areas (including any total floor area), openings and orientation are approximate. No details are guaranteed, they cannot be relied upon for any purpose and they do not form part of any agreement. No liability is taken for any error, omission or misstatement. A party must rely upon its own inspection(s). Powered by www.focalagent.com