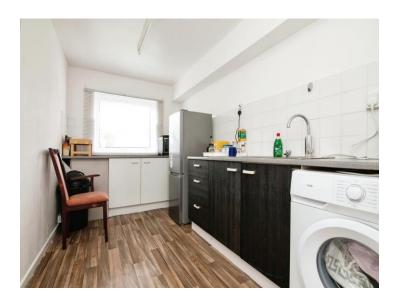

#### **Fitted Kitchen**

12' 9" max into recess x 8' 2" max ( 3.89m max into recess x 2.49m max )