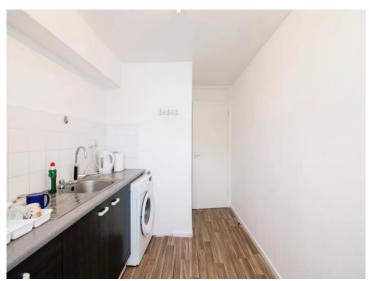

#### **Fitted Kitchen**

12' 9" max into recess x 8' 2" max ( 3.89m max into recess x 2.49m max )