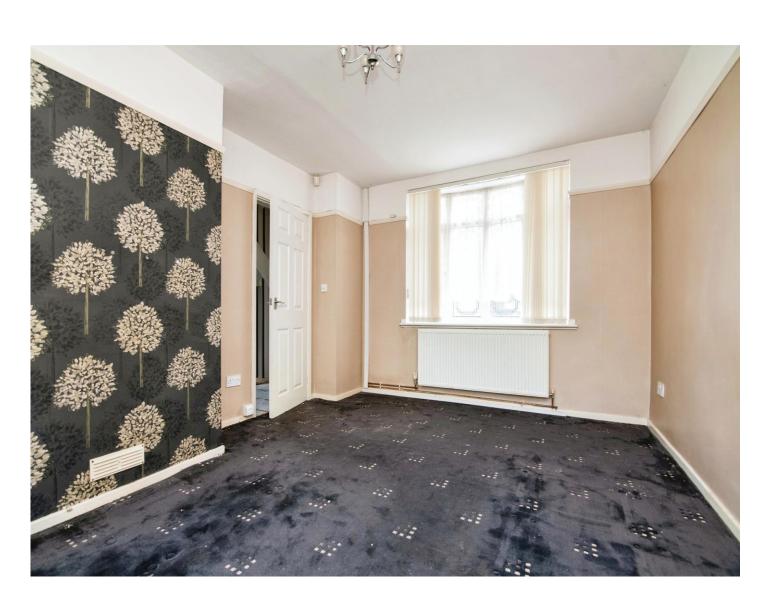

### Lounge

14' 10" x 11' 2" max ( 4.52m x 3.40m max )

## **Dining Room**

10' 10" x 10' max ( 3.30m x 3.05m max )