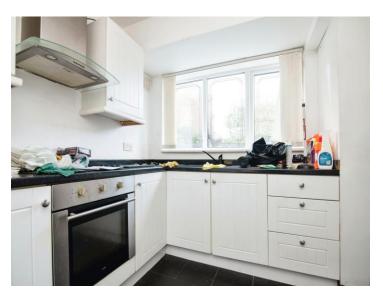

### **Kitchen**

14' 1" max into recess x 8' 10" max ( 4.29m max into recess x 2.69m max )