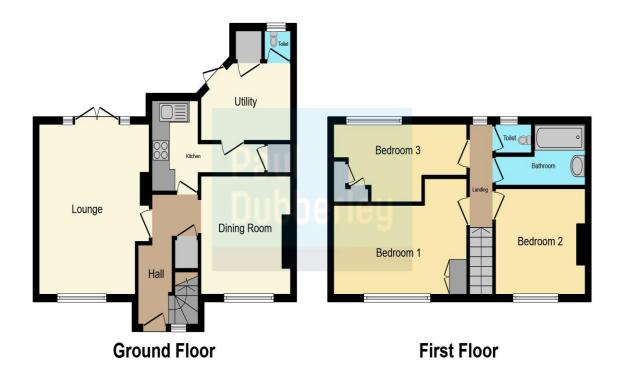

## **Family Bathroom**

Outside

**Gardens** 

Council Tax Band - B

This floor plan is for illustrative purposes only. It is not drawn to scale. Any measurements, floor areas (including any total floor area), openings and orientation are approximate. No details are guaranteed, they cannot be relied upon for any purpose and they do not form part of any agreement. No liability is taken for any error, omission or misstatement. A party must rely upon its own inspection(s). Powered by www.focalagent.com