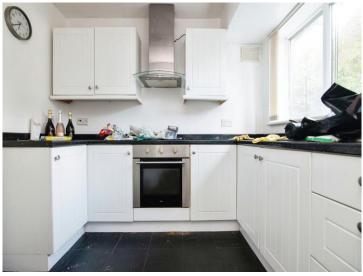

### **Kitchen**

14' 1" max into recess x 8' 10" max ( 4.29m max into recess x 2.69m max )