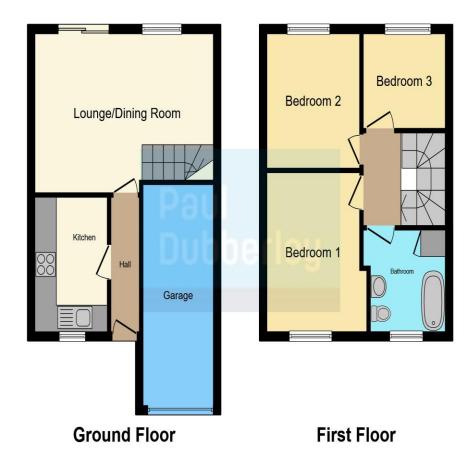

## **Reception Hall**

## **Lounge / Dining Room**

17' 10" max x 14' 2" max into recess ( 5.44 m max x 4.32 m max into recess )

### On The First Floor

## Landing

#### **Bedroom One**

11' 9" x 9' 3" max ( 3.58m x 2.82m max )

#### **Bedroom Two**

10' 2" x 8' 7" ( 3.10m x 2.62m )

#### **Bedroom Three**

9' x 7' 1" ( 2.74m x 2.16m )

## **Family Bathroom**

#### Garage

17' 2" x 8' max ( 5.23m x 2.44m max )

#### **Rear Garden**

Council Tax Band:- C

This floor plan is for illustrative purposes only. It is not drawn to scale. Any measurements, floor areas (including any total floor area), openings and orientation are approximate. No details are guaranteed, they cannot be relied upon for any purpose and they do not form part of any agreement. No liability is taken for any error, omission or misstatement. A party must rely upon its own inspection(s). Powered by www.focalagent.com