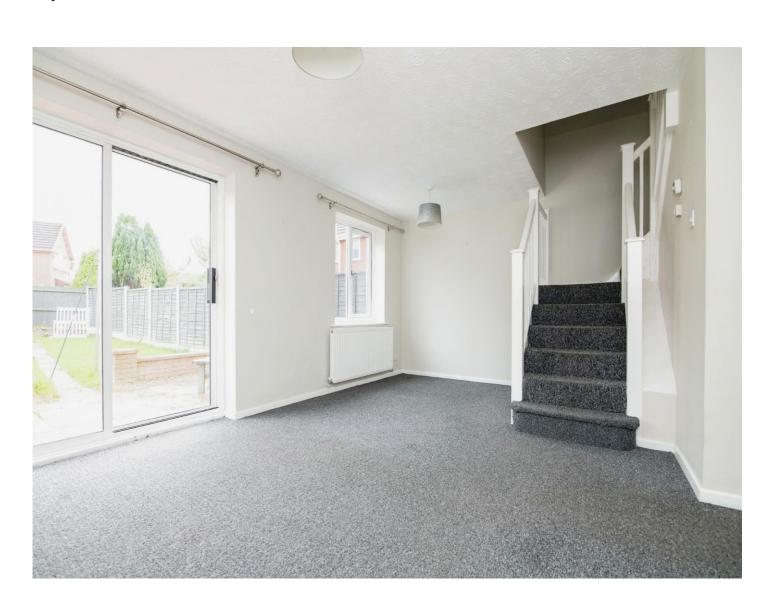

## **Reception Hall**

## **Lounge / Dining Room**

17' 10" max x 14' 2" max into recess ( 5.44 m max x 4.32 m max into recess )