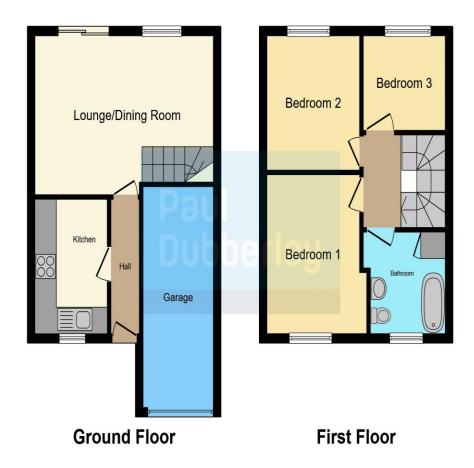

## **Reception Hall**

## **Lounge / Dining Room**

17' 10" max x 14' 2" max into recess ( 5.44 m max x 4.32 m max into recess )

#### **Fitted Kitchen**

9' 10" x 6' 4" ( 3.00m x 1.93m )

#### On The First Floor

## Landing

#### **Bedroom One**

11' 9" x 9' 3" max ( 3.58m x 2.82m max )

#### **Bedroom Two**

10' 2" x 8' 7" ( 3.10m x 2.62m )

#### **Bedroom Three**

9' x 7' 1" ( 2.74m x 2.16m )

## **Family Bathroom**

#### Outside

#### Garage

17' 2" x 8' max ( 5.23m x 2.44m max )

#### **Rear Garden**

Council Tax Band:- C

This floor plan is for illustrative purposes only. It is not drawn to scale. Any measurements, floor areas (including any total floor area), openings and orientation are approximate. No details are guaranteed, they cannot be relied upon for any purpose and they do not form part of any agreement. No liability is taken for any error, omission or misstatement. A party must rely upon its own inspection(s). Powered by www.focalagent.com