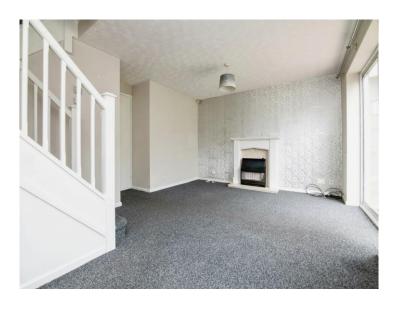

## **Lounge / Dining Room**

17' 10" max x 14' 2" max into recess ( 5.44 m max x 4.32 m max into recess )