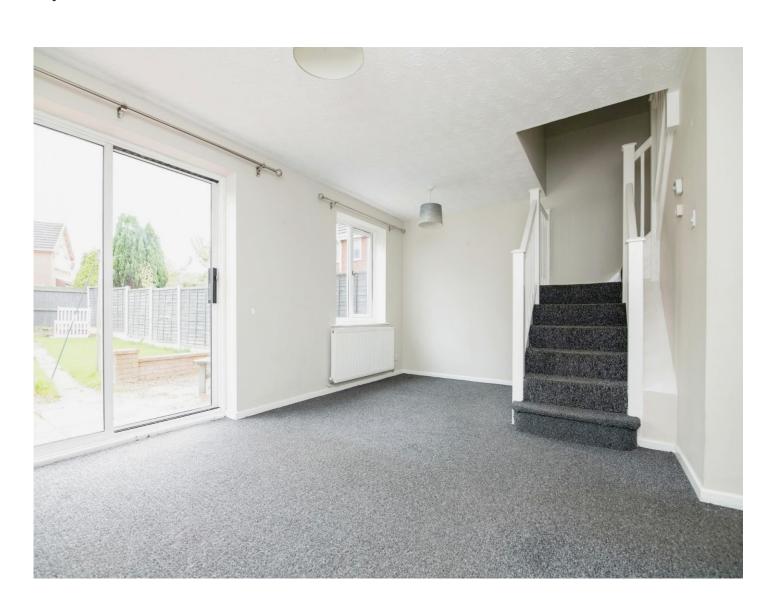

## **Reception Hall**

## **Lounge / Dining Room**

17' 10" max x 14' 2" max into recess ( 5.44 m max x 4.32 m max into recess )

## Landing