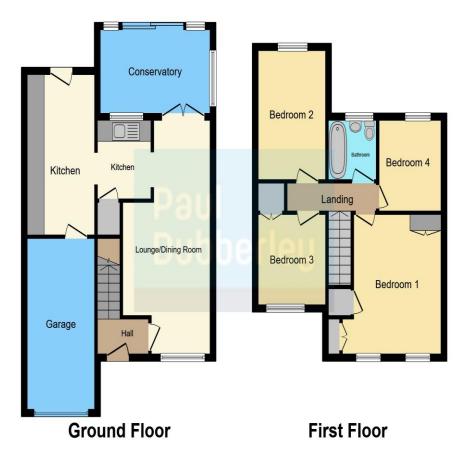

### **Reception Hall**

Lounge 21' 3" max x 9' 10" max ( 6.48m max x 3.00m max )

Conservatory 13' 1" x 8' 6" ( 3.99m x 2.59m )

Fitted Kitchen 15' 1" x 7' 10" ( 4.60m x 2.39m )

**On The First Floor** 

Landing

Bedroom One 13' 1" max x 11' 5" max ( 3.99m max x 3.48m max )

Bedroom Two 12' 5" x 6' 10" ( 3.78m x 2.08m )

Bedroom Three 8' 6" x 6' 10" ( 2.59m x 2.08m ) Bedroom Four 9' 2" x 7' 2" ( 2.79m x 2.18m )

**Family Bathroom** 

Outside

Driveway

Garage 15' 8" x 7' 10" ( 4.78m x 2.39m )

**Rear Garden** 

Council Tax Band:- B

This floor plan is for illustrative purposes only. It is not drawn to scale. Any measurements, floor areas (including any total floor area), openings and orientation are approximate. No details are guaranteed, they cannot be relied upon for any purpose and they do not form part of any agreement. No liability is taken for any error, omission or misstatement. A party must rely upon its own inspection(s). Powered by www.focalagent.com