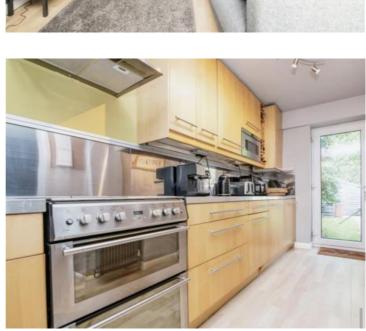

### **Reception Hall**

Lounge 21' 3" max x 9' 10" max ( 6.48m max x 3.00m max )

Conservatory 13' 1" x 8' 6" ( 3.99m x 2.59m )

Fitted Kitchen 15' 1" x 7' 10" ( 4.60m x 2.39m )

**On The First Floor** 

Landing