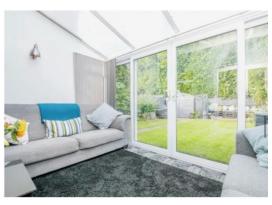

### **Reception Hall**

Lounge 21' 3" max x 9' 10" max ( 6.48m max x 3.00m max )

Conservatory 13' 1" x 8' 6" ( 3.99m x 2.59m )

Fitted Kitchen 15' 1" x 7' 10" ( 4.60m x 2.39m )

**On The First Floor** 

Landing