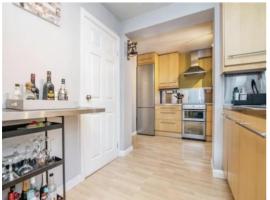

### Sefton Grove Tipton DY4 0AG

### **Reception Hall**

Lounge 21' 3" max x 9' 10" max ( 6.48m max x 3.00m max )

Conservatory 13' 1" x 8' 6" ( 3.99m x 2.59m )

Fitted Kitchen 15' 1" x 7' 10" ( 4.60m x 2.39m )

**On The First Floor** 

Landing