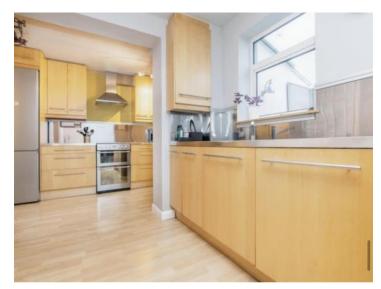

### **Reception Hall**

Lounge 21' 3" max x 9' 10" max ( 6.48m max x 3.00m max )

Conservatory 13' 1" x 8' 6" ( 3.99m x 2.59m )

Fitted Kitchen 15' 1" x 7' 10" ( 4.60m x 2.39m )

**On The First Floor** 

Landing