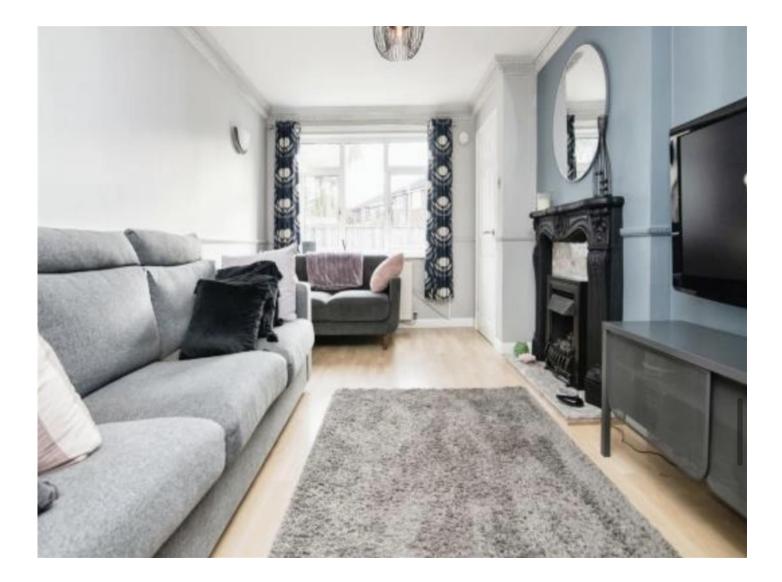

### **Reception Hall**

Lounge 21' 3" max x 9' 10" max ( 6.48m max x 3.00m max )

Conservatory 13' 1" x 8' 6" ( 3.99m x 2.59m )

Fitted Kitchen 15' 1" x 7' 10" ( 4.60m x 2.39m )

**On The First Floor** 

Landing