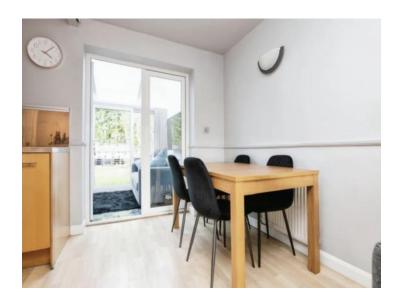

### **Reception Hall**

Lounge 21' 3" max x 9' 10" max ( 6.48m max x 3.00m max )

Conservatory 13' 1" x 8' 6" ( 3.99m x 2.59m )

Fitted Kitchen 15' 1" x 7' 10" ( 4.60m x 2.39m )

**On The First Floor** 

Landing