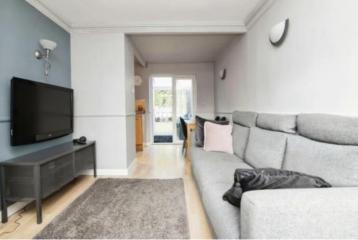

### **Reception Hall**

Lounge 21' 3" max x 9' 10" max ( 6.48m max x 3.00m max )

Conservatory 13' 1" x 8' 6" ( 3.99m x 2.59m )

Fitted Kitchen 15' 1" x 7' 10" ( 4.60m x 2.39m )

**On The First Floor** 

Landing