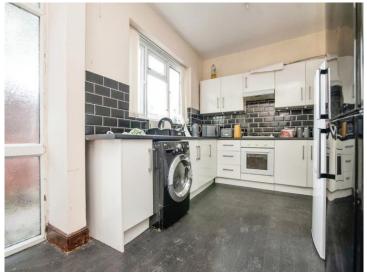

## Gospel Oak Road Tipton DY4 0DS

Lounge

12' 1" x 11' 9" ( 3.68m x 3.58m )

**Sitting Room / Dining Room** 

12' 1" x 11' 9" ( 3.68m x 3.58m )

**Fitted Kitchen** 

15' 8" x 8' 10" ( 4.78m x 2.69m )

**Side Entry** 