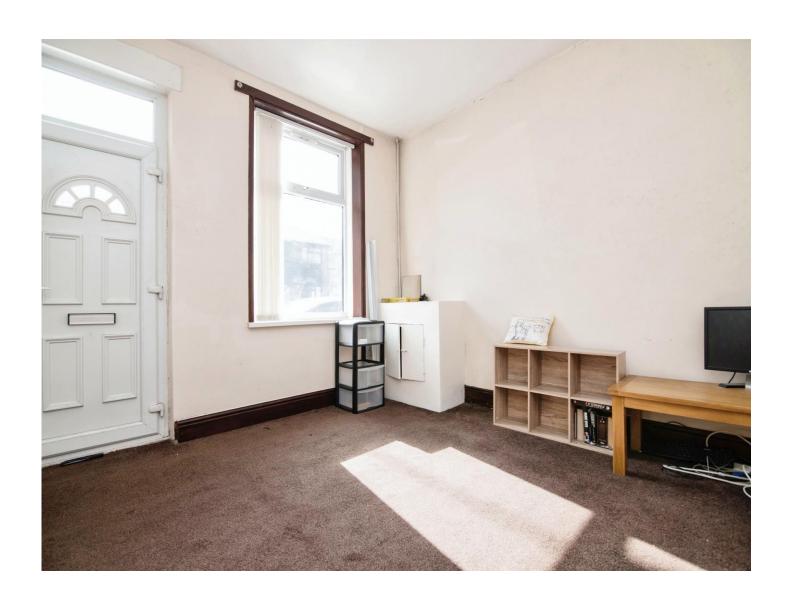

## Gospel Oak Road Tipton DY4 0DS

Lounge

12' 1" x 11' 9" ( 3.68m x 3.58m )

**Sitting Room / Dining Room** 

12' 1" x 11' 9" ( 3.68m x 3.58m )

**Fitted Kitchen** 

15' 8" x 8' 10" ( 4.78m x 2.69m )

**Side Entry** 