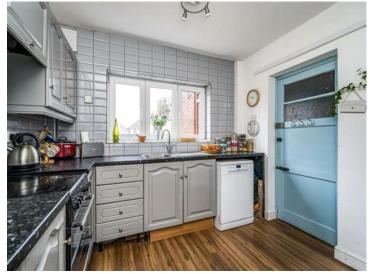

### **Reception Hall**

**Sitting Room / Dining Room** 12' x 10' ( 3.66m x 3.05m )

Lounge 14' 8" x 12' 2" ( 4.47m x 3.71m )

**Fitted Kitchen** 10' x 9' 10" ( 3.05m x 3.00m )

**On The First Floor** 

Landing

Bedroom One 12' 5" x 12' 3" ( 3.78m x 3.73m )