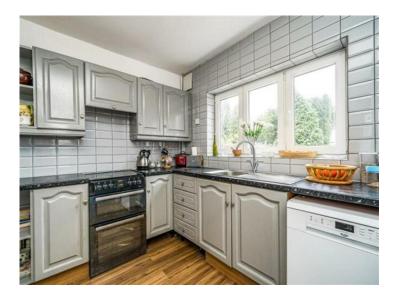

### **Reception Hall**

**Sitting Room / Dining Room** 12' x 10' ( 3.66m x 3.05m )

Lounge 14' 8" x 12' 2" ( 4.47m x 3.71m )

**Fitted Kitchen** 10' x 9' 10" ( 3.05m x 3.00m )

**On The First Floor** 

Landing

Bedroom One 12' 5" x 12' 3" ( 3.78m x 3.73m )