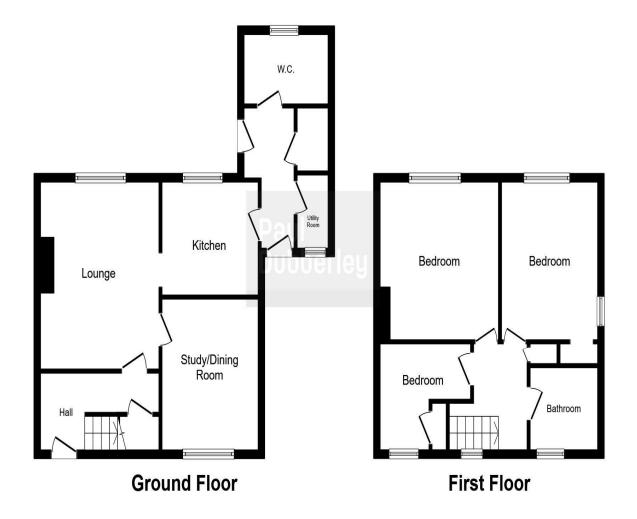

### **Reception Hall**

**Sitting Room / Dining Room** 12' x 10' ( 3.66m x 3.05m )

Lounge 14' 8" x 12' 2" ( 4.47m x 3.71m )

**Fitted Kitchen** 10' x 9' 10" ( 3.05m x 3.00m )

**On The First Floor** 

Landing

Bedroom One 12' 5" x 12' 3" ( 3.78m x 3.73m )

Bedroom Two 12' 5" x 9' 10" ( 3.78m x 3.00m )

Bedroom Three 9' 3" x 8' 5" ( 2.82m x 2.57m ) **Family Bathroom** 

Outside

**Rear Garden** 

Council Tax Band:- B

This plan is for illustration purposes only and may not be representative of the property. Plan not to scale.