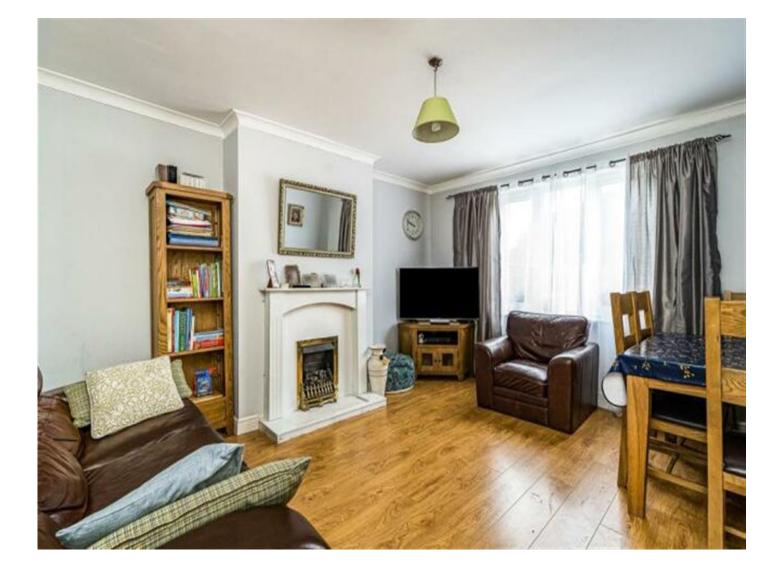

### **Reception Hall**

**Sitting Room / Dining Room** 12' x 10' ( 3.66m x 3.05m )

Lounge 14' 8" x 12' 2" ( 4.47m x 3.71m )

**Fitted Kitchen** 10' x 9' 10" ( 3.05m x 3.00m )

**On The First Floor** 

Landing

Bedroom One 12' 5" x 12' 3" ( 3.78m x 3.73m )