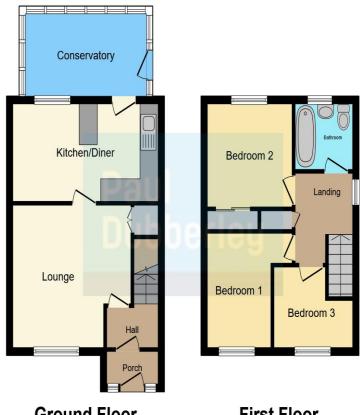

## Farmer Way Tipton DY4 0BL

**Porch** 

**Reception Hall** 

Lounge

12' 5" x 12' 5" max ( 3.78m x 3.78m max )

**Fitted Kitchen / Dining Room** 

15' 8" x 8' 6" ( 4.78m x 2.59m )

Conservatory

13' 5" x 7' 2" ( 4.09m x 2.18m )

On The First Floor

Landing

**Bedroom One** 

10' 2" x 9' 2" max into recess (  $3.10m \times 2.79m \text{ max}$  into recess )

**Bedroom Two** 

9' 2" x 8' 10" ( 2.79m x 2.69m )

**Bedroom Three** 

 $8'\ 6"$  max x  $7'\ 2"$  max ( 2.59m max x 2.18m max )

**Family Bathroom** 

**Outside** 

**Excellent Driveway** 

**Good Size Rear Garden** 

Council Tax Band:- B

**Ground Floor** 

**First Floor** 

This floor plan is for illustrative purposes only. It is not drawn to scale. Any measurements, floor areas (including any total floor area), openings and orientation are approximate. No details are guaranteed, they cannot be relied upon for any purpose and they do not form part of any agreement. No liability is taken for any error, omission or misstatement. A party must rely upon its own inspection(s). Powered by www.focalagent.com