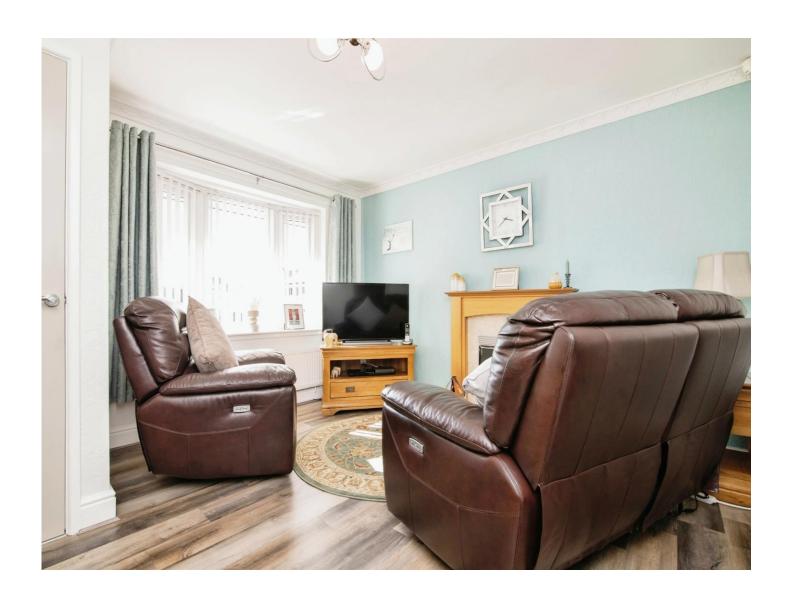

## Farmer Way Tipton DY4 0BL

**Porch** 

**Reception Hall** 

Lounge

12' 5" x 12' 5" max ( 3.78m x 3.78m max )

**Fitted Kitchen / Dining Room** 

15' 8" x 8' 6" ( 4.78m x 2.59m )

Conservatory