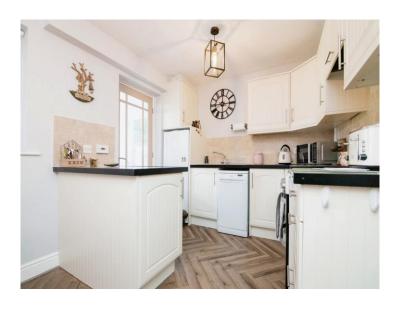

## Farmer Way Tipton DY4 0BL

**Porch** 

**Reception Hall** 

Lounge

12' 5" x 12' 5" max ( 3.78m x 3.78m max )

**Fitted Kitchen / Dining Room** 

15' 8" x 8' 6" ( 4.78m x 2.59m )

Conservatory