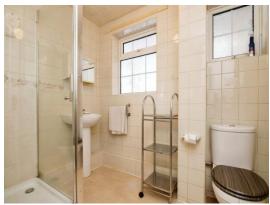

12' 4" x 11' 10" max ( 3.76m x 3.61m max )

**Bedroom Two** 

15' 7" x 8' 8" max ( 4.75m x 2.64m max )

**Family Shower Room** 

Outside

**Side Carport** 

**Side Garage** 

16' 5" x 8' 2" ( 5.00m x 2.49m )