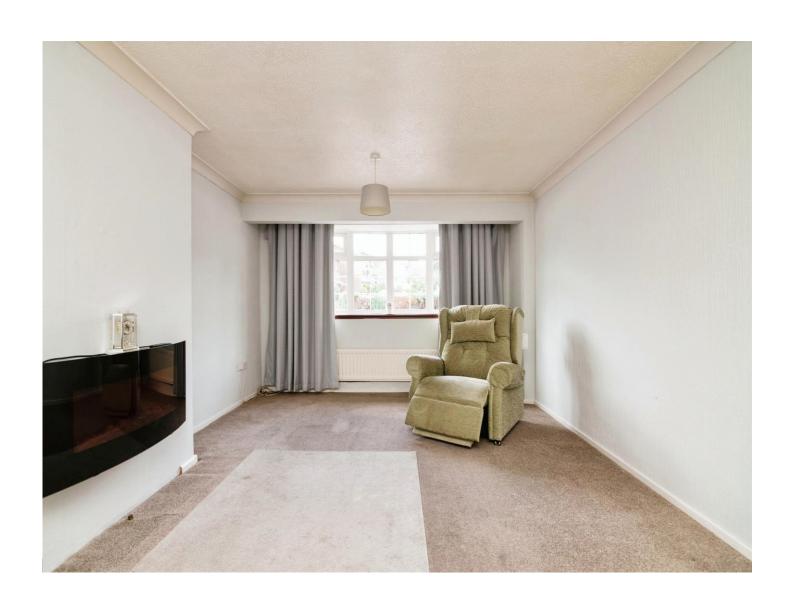

## Sandringham Drive Rowley Regis B65 9RJ

**Reception Hall** 

Lounge

18' 5" Max x 11' 10" max ( 5.61m Max x 3.61m max )

**Fitted Kitchen** 

10' 1" max x 8' 7" max ( 3.07 m max x 2.62 m max )

**Bedroom One** 