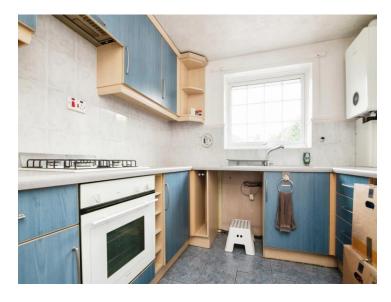

## Sandringham Drive Rowley Regis B65 9RJ

**Reception Hall** 

Lounge

18' 5" Max x 11' 10" max ( 5.61m Max x 3.61m max )

**Fitted Kitchen** 

10' 1" max x 8' 7" max ( 3.07 m max x 2.62 m max )

**Bedroom One** 