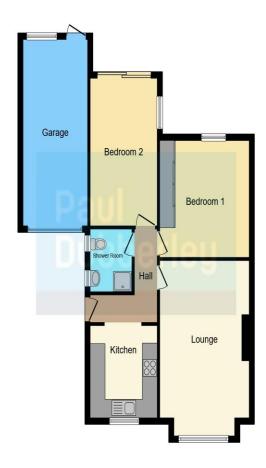

**Good Size Rear Garden** 

Council Tax Band:- C

This floor plan is for illustrative purposes only. It is not drawn to scale. Any measurements, floor areas (including any total floor area), openings and orientation are approximate. No details are guaranteed, they cannot be relied upon for any purpose and they do not form part of any agreement. No liability is taken for any error, omission or misstatement. A party must rely upon its own inspection(s). Powered by www.focalagent.com