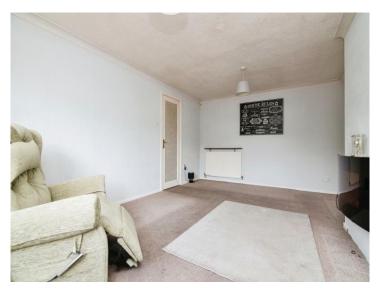

## Sandringham Drive Rowley Regis B65 9RJ

**Reception Hall** 

Lounge

18' 5" Max x 11' 10" max ( 5.61m Max x 3.61m max )

**Fitted Kitchen** 

10' 1" max x 8' 7" max ( 3.07 m max x 2.62 m max )

**Bedroom One** 

12' 4" x 11' 10" max ( 3.76m x 3.61m max )

**Bedroom Two** 

15' 7" x 8' 8" max ( 4.75m x 2.64m max )

**Family Shower Room** 

Outside

**Side Carport** 

**Side Garage** 

16' 5" x 8' 2" ( 5.00m x 2.49m )