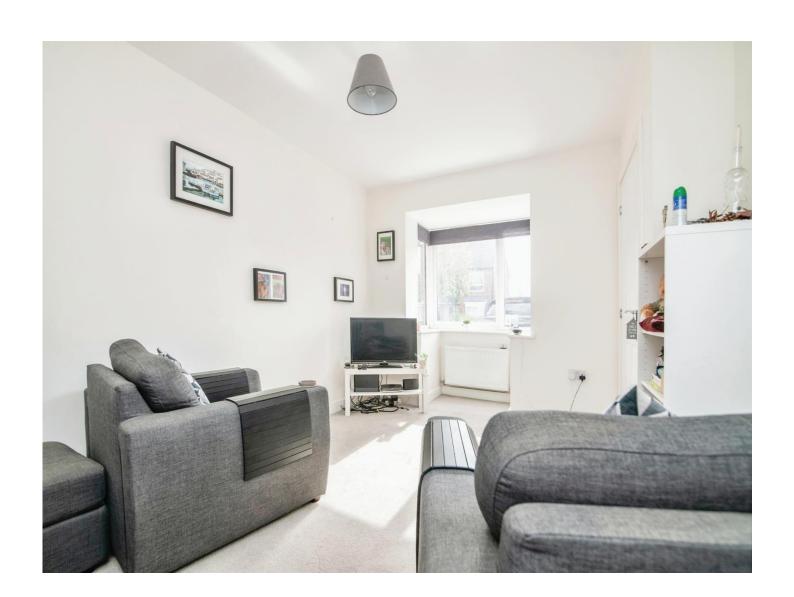

## Cecil Terrace Tipton DY4 9BF

**Reception Hall** 

Lounge

19' 8" max x 9' 10" max ( 5.99m max x 3.00m max )

**Guest Cloakroom** 

**Fitted Kitchen** 

13' 5" x 8' 6" ( 4.09m x 2.59m )

On The First Floor