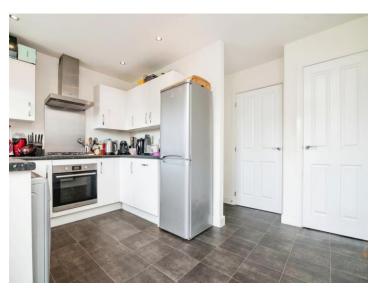

## Cecil Terrace Tipton DY4 9BF

**Reception Hall** 

Lounge

19' 8" max x 9' 10" max ( 5.99m max x 3.00m max )

**Guest Cloakroom** 

**Fitted Kitchen** 

13' 5" x 8' 6" ( 4.09m x 2.59m )

On The First Floor