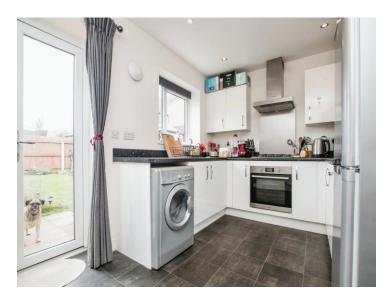

## Cecil Terrace Tipton DY4 9BF

**Reception Hall** 

Lounge

19' 8" max x 9' 10" max ( 5.99m max x 3.00m max )

**Guest Cloakroom** 

**Fitted Kitchen** 

13' 5" x 8' 6" ( 4.09m x 2.59m )

On The First Floor