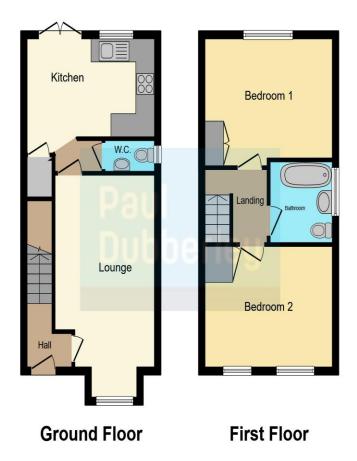

## Cecil Terrace Tipton DY4 9BF

**Reception Hall** 

Lounge

19' 8" max x 9' 10" max ( 5.99m max x 3.00m max )

**Guest Cloakroom** 

**Fitted Kitchen** 

13' 5" x 8' 6" ( 4.09m x 2.59m )

On The First Floor

Landing

**Bedroom One** 

13' 5" x 10' 9" max ( 4.09m x 3.28m max )

**Bedroom Two** 

13' 5" x 8' 6" (  $4.09m \times 2.59m$  )

**Family Bathroom** 

**Outside** 

**Driveway** 

**Rear Garden** 

Council Tax Band:- B

This floor plan is for illustrative purposes only. It is not drawn to scale. Any measurements, floor areas (including any total floor area), openings and orientation are approximate. No details are guaranteed, they cannot be relied upon for any purpose and they do not form part of any agreement. No liability is taken for any error, omission or misstatement. A party must rely upon its own inspection(s). Powered by www.focalagent.com