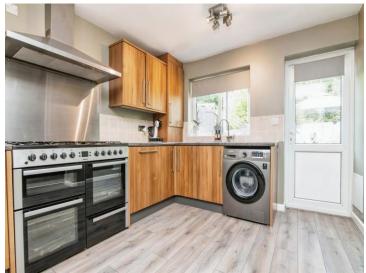

#### **Reception Hall**

Lounge / Dining Room 22' x 9' 8" max ( 6.71m x 2.95m max )

Fitted Kitchen 13' x 9' 8" ( 3.96m x 2.95m )

Guest Room / Bedroom Four 12' mx x 9' 6" max into recess ( 3.66m mx x 2.90m max into recess )