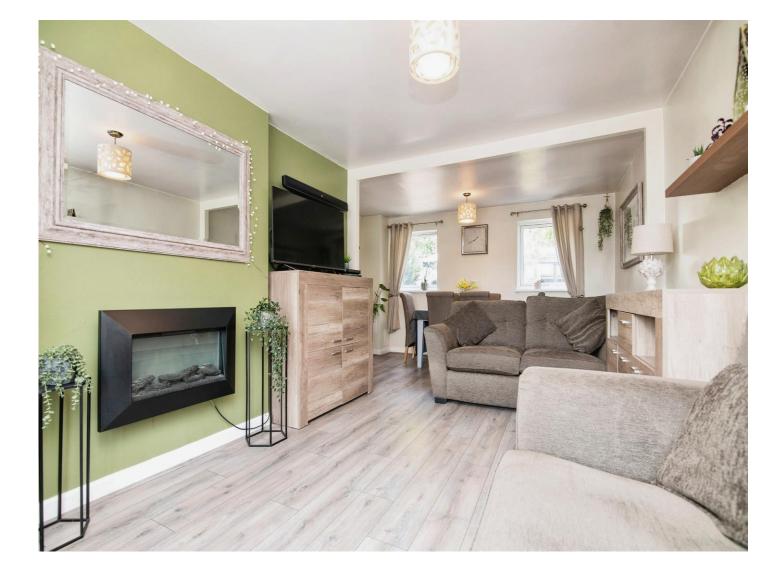

#### **Reception Hall**

Lounge / Dining Room 22' x 9' 8" max ( 6.71m x 2.95m max )

Fitted Kitchen 13' x 9' 8" ( 3.96m x 2.95m )

Guest Room / Bedroom Four 12' mx x 9' 6" max into recess ( 3.66m mx x 2.90m max into recess )