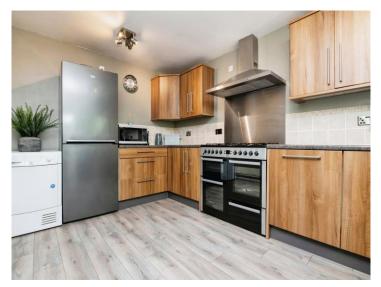

#### **Reception Hall**

Lounge / Dining Room 22' x 9' 8" max ( 6.71m x 2.95m max )

Fitted Kitchen 13' x 9' 8" ( 3.96m x 2.95m )

Guest Room / Bedroom Four 12' mx x 9' 6" max into recess ( 3.66m mx x 2.90m max into recess )