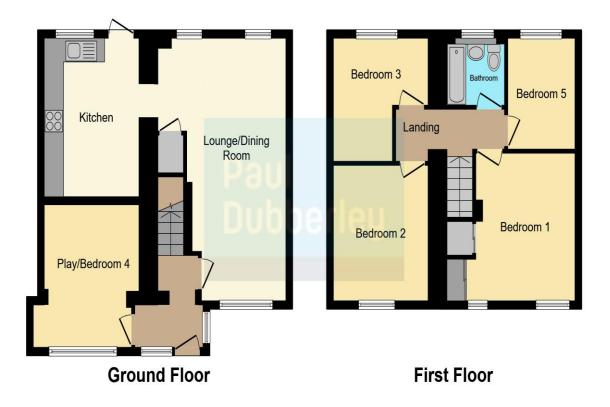

### Hopton Close Tipton DY4 0DJ

#### **Reception Hall**

Lounge / Dining Room 22' x 9' 8" max ( 6.71m x 2.95m max )

Fitted Kitchen 13' x 9' 8" ( 3.96m x 2.95m )

Guest Room / Bedroom Four 12' mx x 9' 6" max into recess ( 3.66m mx x 2.90m max into recess )

#### **On The First Floor**

#### Landing

Bedroom One 12' x 10' 3" ( 3.66m x 3.12m )

Bedroom Two 11' x 10' ( 3.35m x 3.05m )

#### **Bedroom Three**

10' x 9' 10" ( 3.05m x 3.00m )

Bedroom Five 9' x 7' 2" ( 2.74m x 2.18m )

**Family Bathroom** 

Outside

**Excellent Driveway** 

**Attractive Rear Garden** 

Council Tax Band:- C

This floor plan is for illustrative purposes only. It is not drawn to scale. Any measurements, floor areas (including any total floor area), openings and orientation are approximate. No details are guaranteed, they cannot be relied upon for any purpose and they do not form part of any agreement. No liability is taken for any error, omission or misstatement. A party must rely upon its own inspection(s). Powered by www.focalagent.com