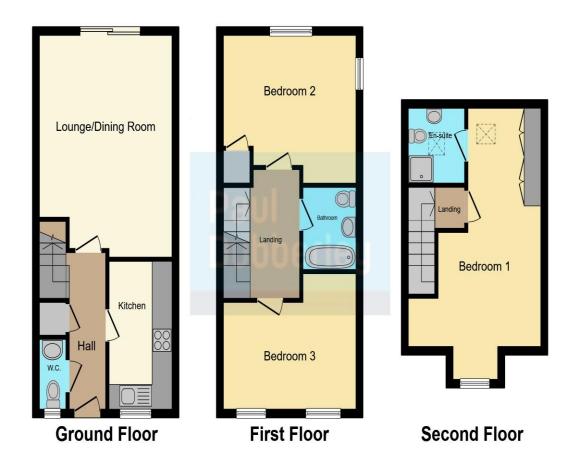

## Sannders Crescent Tipton DY4 7NU

**Reception Hall** 

**Guest Cloakroom** 

Lounge

17' 8" x 12' 10" ( 5.38m x 3.91m )

**Fitted Kitchen** 

11' 5" x 6' (3.48m x 1.83m)

On The First Floor

Landing

**Bedroom Two** 

12' 10" x 11' 9" max into recess ( 3.91m x 3.58m max into recess )

**Bedroom Three** 

12' 10" x 11' max into recess (  $3.91m \times 3.35m$  max into recess )

**Family Bathroom** 

On The Second Floor

**Bedroom One** 

19' max x 13' 10" max ( 5.79m max x 4.22m max )

**En Suite Shower Room** 

**Outside** 

**Rear Garden** 

**Separate Garage** 

17' 3" x 8' 7" ( 5.26m x 2.62m )

Council Tax Band:- C

Service Charge:-

£286.90 pa

This floor plan is for illustrative purposes only. It is not drawn to scale. Any measurements, floor areas (including any total floor area), openings and orientation are approximate. No details are guaranteed, they cannot be relied upon for any purpose and they do not form part of any agreement. No liability is taken for any error, omission or misstatement. A party must rely upon its own inspection(s). Powered by www.focalagent.com