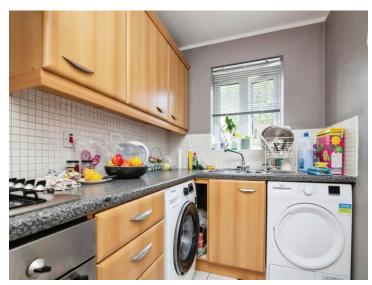

## Sannders Crescent Tipton DY4 7NU

**Reception Hall** 

**Guest Cloakroom** 

Lounge

17' 8" x 12' 10" ( 5.38m x 3.91m )

**Fitted Kitchen** 

11' 5" x 6' (3.48m x 1.83m)

On The First Floor