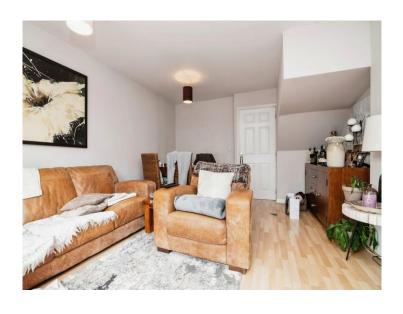

## Sannders Crescent Tipton DY4 7NU

**Reception Hall** 

**Guest Cloakroom** 

Lounge

17' 8" x 12' 10" ( 5.38m x 3.91m )

**Fitted Kitchen** 

11' 5" x 6' (3.48m x 1.83m)

On The First Floor