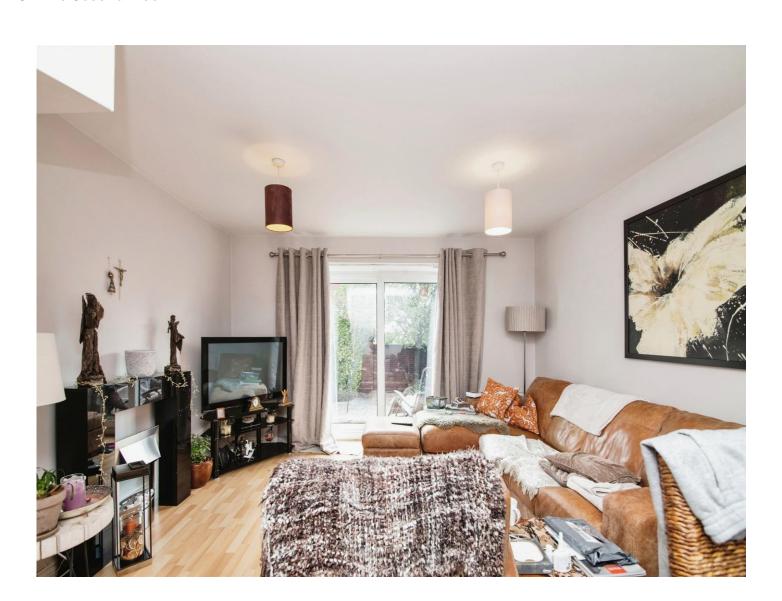

## Sannders Crescent Tipton DY4 7NU

**Reception Hall** 

**Guest Cloakroom** 

Lounge

17' 8" x 12' 10" ( 5.38m x 3.91m )

**Fitted Kitchen** 

11' 5" x 6' (3.48m x 1.83m)

On The First Floor