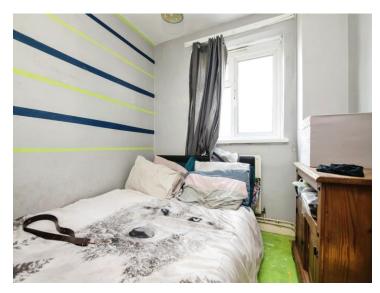

#### **Reception Hall**

Lounge 14' 5" x 11' 9" ( 4.39m x 3.58m )

Fitted Kitchen 11' 9" x 7' 10" ( 3.58m x 2.39m )

Bedroom One 11' 9" x 11' 5" ( 3.58m x 3.48m )

Bedroom Two 7' 10" x 7' 6" ( 2.39m x 2.29m )

Bedroom Three 9' 6" max x 7' 10" ( 2.90m max x 2.39m )