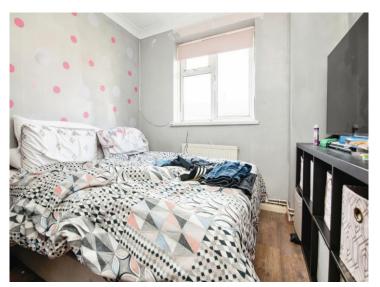

#### **Reception Hall**

Lounge 14' 5" x 11' 9" ( 4.39m x 3.58m )

Fitted Kitchen 11' 9" x 7' 10" ( 3.58m x 2.39m )

Bedroom One 11' 9" x 11' 5" ( 3.58m x 3.48m )

Bedroom Two 7' 10" x 7' 6" ( 2.39m x 2.29m )

Bedroom Three 9' 6" max x 7' 10" ( 2.90m max x 2.39m )