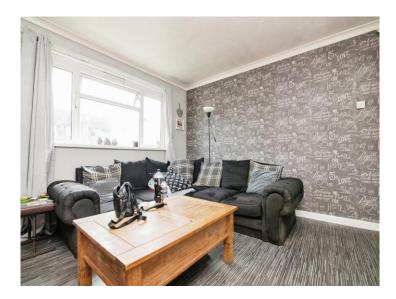

#### **Reception Hall**

Lounge 14' 5" x 11' 9" ( 4.39m x 3.58m )

Fitted Kitchen 11' 9" x 7' 10" ( 3.58m x 2.39m )

Bedroom One 11' 9" x 11' 5" ( 3.58m x 3.48m )

Bedroom Two 7' 10" x 7' 6" ( 2.39m x 2.29m )