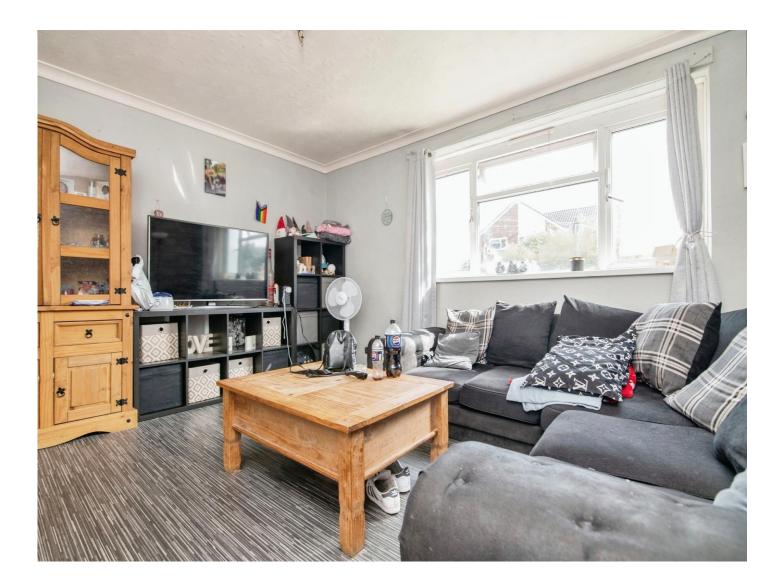

#### **Reception Hall**

Lounge 14' 5" x 11' 9" ( 4.39m x 3.58m )

Fitted Kitchen 11' 9" x 7' 10" ( 3.58m x 2.39m )

Bedroom One 11' 9" x 11' 5" ( 3.58m x 3.48m )

Bedroom Two 7' 10" x 7' 6" ( 2.39m x 2.29m )