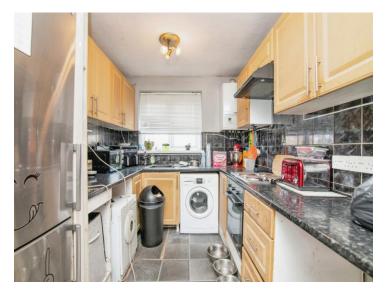

#### **Reception Hall**

Lounge 14' 5" x 11' 9" ( 4.39m x 3.58m )

Fitted Kitchen 11' 9" x 7' 10" ( 3.58m x 2.39m )

Bedroom One 11' 9" x 11' 5" ( 3.58m x 3.48m )

Bedroom Two 7' 10" x 7' 6" ( 2.39m x 2.29m )