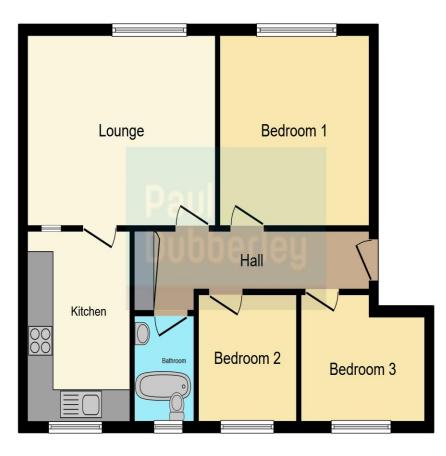

#### **Reception Hall**

Lounge 14' 5" x 11' 9" ( 4.39m x 3.58m )

Fitted Kitchen 11' 9" x 7' 10" ( 3.58m x 2.39m )

Bedroom One 11' 9" x 11' 5" ( 3.58m x 3.48m )

Bedroom Two 7' 10" x 7' 6" ( 2.39m x 2.29m )

Bedroom Three 9' 6" max x 7' 10" ( 2.90m max x 2.39m )

#### **Family Bathroom**

Outside

#### **Council Tax Band :- A**

This floor plan is for illustrative purposes only. It is not drawn to scale. Any measurements, floor areas (including any total floor area), openings and orientation are approximate. No details are guaranteed, they cannot be relied upon for any purpose and they do not form part of any agreement. No liability is taken for any error, omission or misstatement. A party must rely upon its own inspection(s). Powered by www.focalagent.com