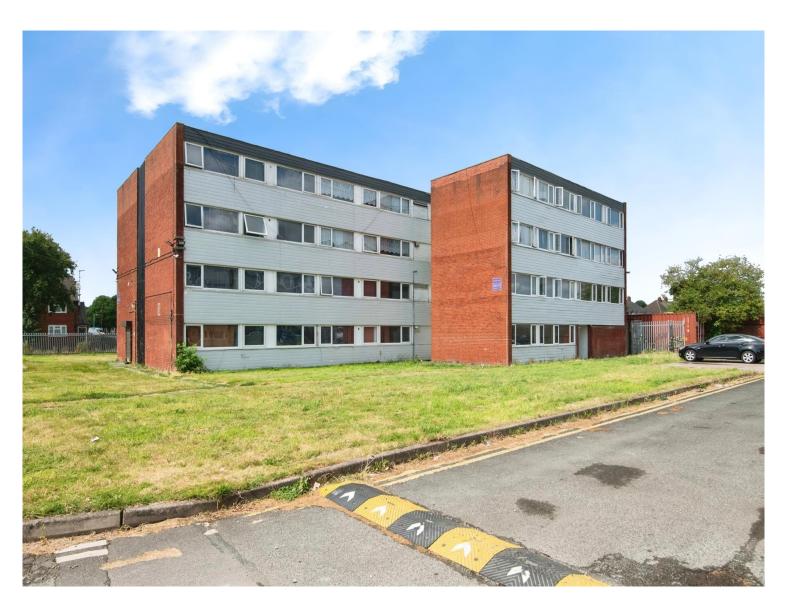

### Greenlawns St. Marks Road Tipton DY4 0SU

Investment Opportunity - Arranged As 4 Self Contained Studio Apartments - Potential Rent - £1,800 to £2,400 PCM Potential £21,600 per annum - 9% to 16% Potential Yield.

### Greenlawns St. Marks Road Tipton DY4 0SU