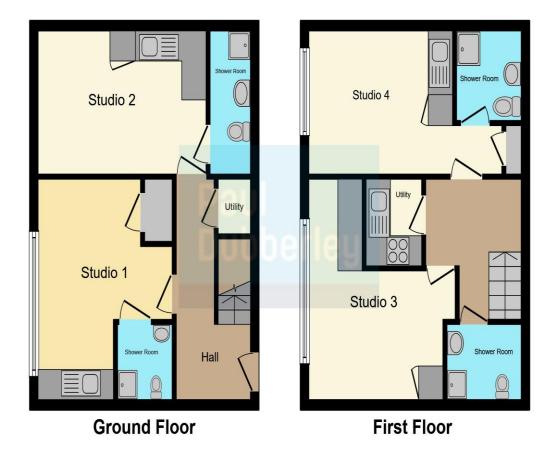

#### **Reception Hall**

Studio One 14' 5" max x 11' 1" max ( 4.39m max x 3.38m max )

#### **En Suite Shower Room**

**Studio Two** 13' 9" max x 9' 2" ( 4.19m max x 2.79m )

**En Suite Shower Room** 

**On The First Floor** 

Landing

**En Suite Shower Room** 

Studio Three 14' 5" max x 10' 9" max ( 4.39m max x 3.28m max )

#### **Studio Four**

12' 5" max x 9' 2" max ( 3.78m max x 2.79m max )

**En Suite Shower Room** 

Outside

**Parking Area** 

**Council Tax Band:- A** 

**Current Leasehold Charges** 

Ground Rent :- £200 pa Service Charge :- £800 pa

This floor plan is for illustrative purposes only. It is not drawn to scale. Any measurements, floor areas (including any total floor area), openings and orientation are approximate. No details are guaranteed, they cannot be relied upon for any purpose and they do not form part of any agreement. No liability is taken for any error, omission or misstatement. A party must rely upon its own inspection(s). Powered by www.focalagent.com