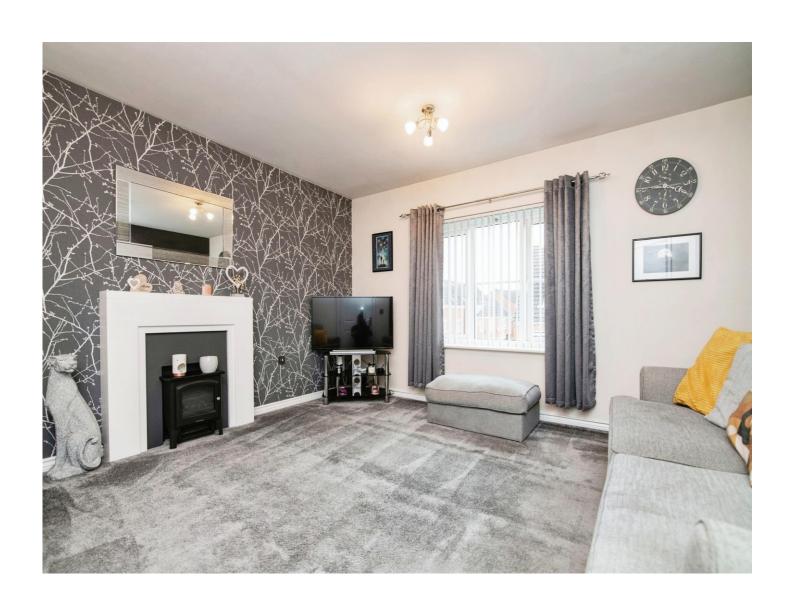

## Bedford Street Tipton DY4 7NX

**Reception Hall** 

Lounge

14' 2" x 13' (4.32m x 3.96m)

**Fitted Kitchen** 

17' 4" max x 8' 6" max ( 5.28m max x 2.59m max )

**Bedroom One** 

12' 5" x 9' 1" ( 3.78m x 2.77m )