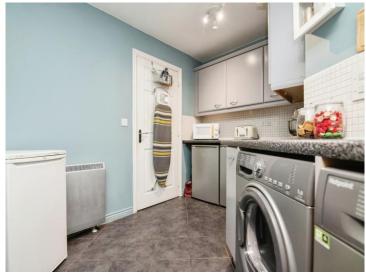

## Bedford Street Tipton DY4 7NX

**Reception Hall** 

Lounge

14' 2" x 13' (4.32m x 3.96m)

**Fitted Kitchen** 

17' 4" max x 8' 6" max ( 5.28m max x 2.59m max )

**Bedroom One** 

12' 5" x 9' 1" ( 3.78m x 2.77m )