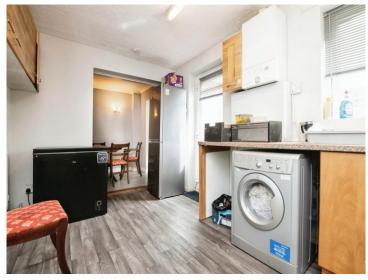

## Sefton Grove Tipton DY4 0AG

**Porch** 

Lounge

22' max x 13' 10" ( 6.71m max x 4.22m )

**Fitted Kitchen** 

14' 1" x 8' 7" ( 4.29m x 2.62m )

**Dining Room** 

 $8' 5" \times 6' 8" (2.57m \times 2.03m)$ 