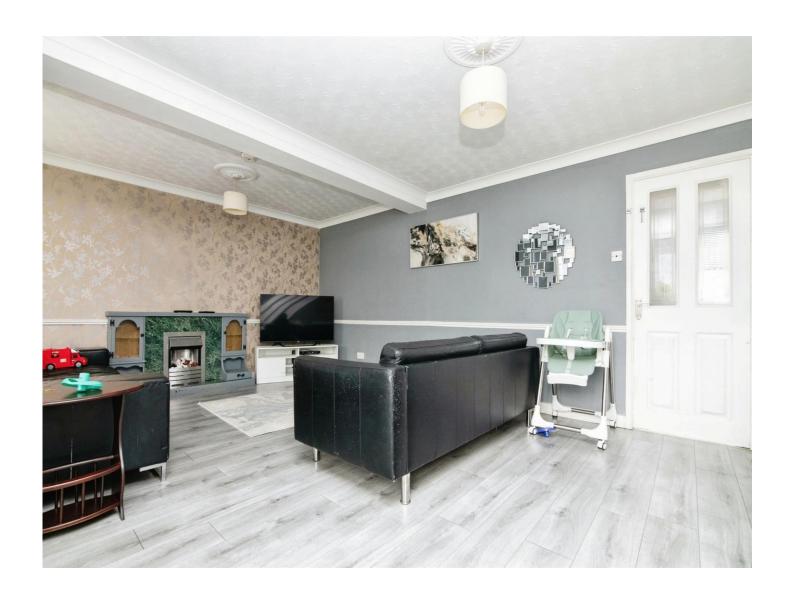

## Sefton Grove Tipton DY4 0AG

**Porch** 

Lounge

22' max x 13' 10" ( 6.71m max x 4.22m )

**Fitted Kitchen** 

14' 1" x 8' 7" ( 4.29m x 2.62m )

**Dining Room** 

 $8' 5" \times 6' 8" (2.57m \times 2.03m)$ 