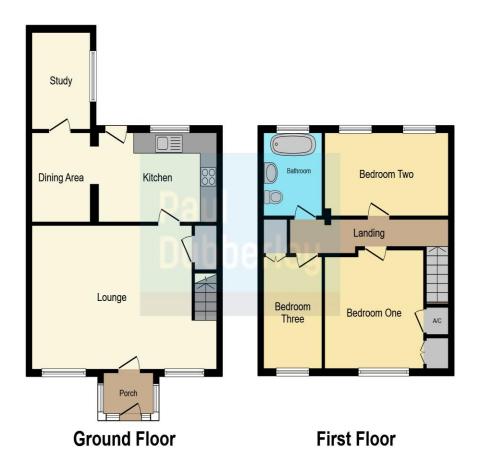

## Sefton Grove Tipton DY4 0AG

**Porch** 

Lounge

22' max x 13' 10" ( 6.71m max x 4.22m )

**Fitted Kitchen** 

14' 1" x 8' 7" ( 4.29m x 2.62m )

**Dining Room** 

 $8' 5" \times 6' 8" (2.57m \times 2.03m)$ 

**Study Room** 

9' 4" x 6' 8" ( 2.84m x 2.03m )

On The First Floor

Landing

**Bedroom One** 

11' x 10' 9" ( 3.35m x 3.28m )

**Bedroom Two** 

14' 1" x 7' 8" ( 4.29m x 2.34m )

**Bedroom Three** 

10' 9" x 6' 8" ( 3.28m x 2.03m )

**Family Bathroom** 

**Outside** 

**Driveway** 

Rear Garden

**Council Tax Band - B** 

This floor plan is for illustrative purposes only. It is not drawn to scale. Any measurements, floor areas (including any total floor area), openings and orientation are approximate. No details are guaranteed, they cannot be relied upon for any purpose and they do not form part of any agreement. No liability is taken for any error, omission or misstatement. A party must rely upon its own inspection(s). Powered by www.focalagent.com