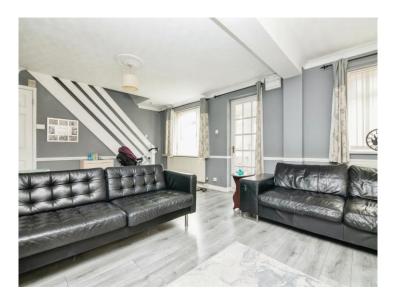

**Study Room** 

9' 4" x 6' 8" ( 2.84m x 2.03m )

On The First Floor

Landing

**Bedroom One** 

11' x 10' 9" ( 3.35m x 3.28m )

**Bedroom Two** 

14' 1" x 7' 8" ( 4.29m x 2.34m )