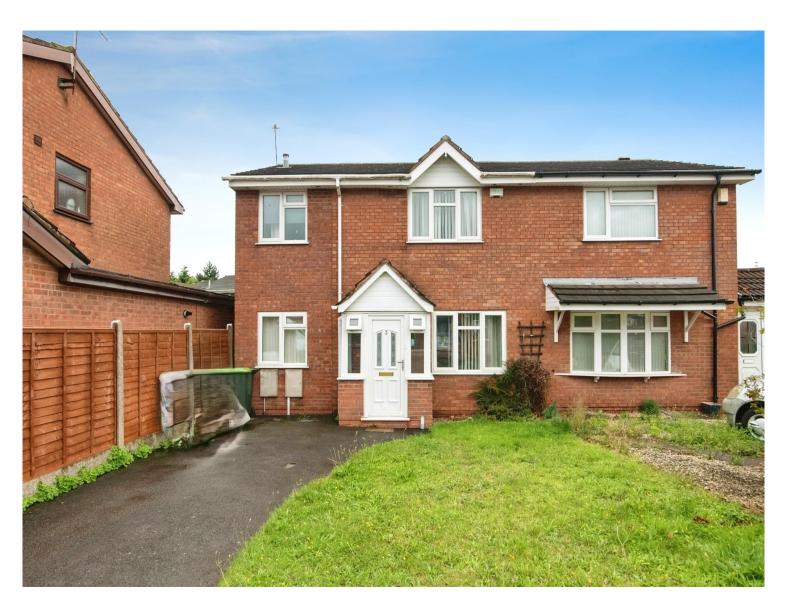

## Sefton Grove Tipton DY4 0AG

Modern Extended Semi Detached Family Home Located in a Much Sought After Area, whilst offering the benefit of Double Glazing and Gas Central Heating. Good Size Accommodation for which viewing is Recommended.

## Sefton Grove Tipton DY4 0AG

**Porch** 

Lounge

22' max x 13' 10" ( 6.71m max x 4.22m )

**Fitted Kitchen** 

14' 1" x 8' 7" ( 4.29m x 2.62m )

**Dining Room** 

 $8' 5" \times 6' 8" (2.57m \times 2.03m)$ 