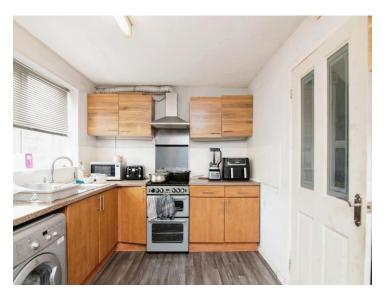

## Sefton Grove Tipton DY4 0AG

**Porch** 

Lounge

22' max x 13' 10" ( 6.71m max x 4.22m )

**Fitted Kitchen** 

14' 1" x 8' 7" ( 4.29m x 2.62m )

**Dining Room** 

 $8' 5" \times 6' 8" (2.57m \times 2.03m)$ 