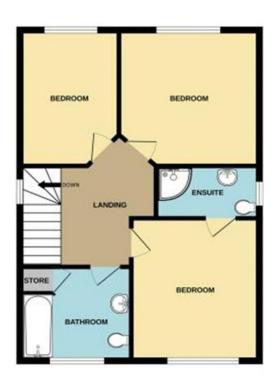

Landing

**Bedroom One** 

11' 10" x 11' 2" ( 3.61m x 3.40m )

**En Suite Shower Room** 

**Bedroom Two** 

11' 1" x 10' (3.38m x 3.05m)

**Bedroom Three** 

10' 4" x 7' 1" ( 3.15m x 2.16m )

**Family Bathroom** 

**Outside** 

**Driveway** 

Garage

**Council Tax Band - D** 

GROUND FLOOR 1ST FLOOR

White verry attengs has been made is ensure the accuracy of the footpian contained here, reasonment of doors, websites, coron and age where tens are expendence and not recognishing to been his view prospective processor or min-statement. This pain is for its electric purposes only and should be used as such by any prospective purchases. The sentices, synatric and applications shown have of these leaded and parameters are consistent of the processor of the proce