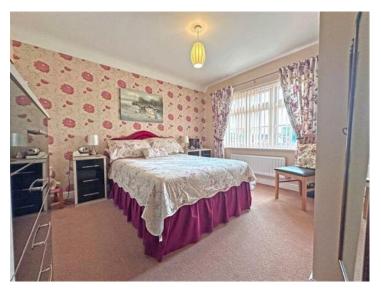

Landing

**Bedroom One** 

11' 10" x 11' 2" ( 3.61m x 3.40m )

**En Suite Shower Room** 

**Bedroom Two** 

11' 1" x 10' (3.38m x 3.05m)

**Bedroom Three** 

10' 4" x 7' 1" ( 3.15m x 2.16m )