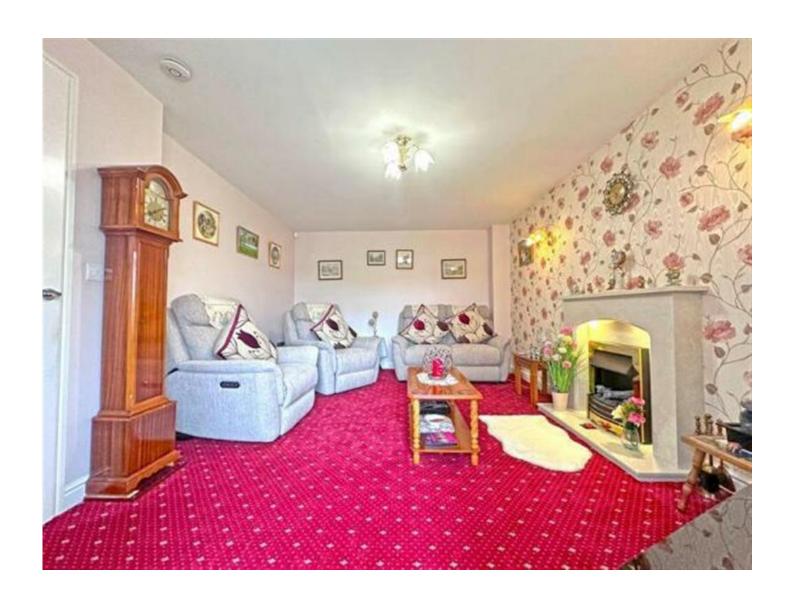

## **Brookes Meadow Tipton DY4 9RB**

**Reception Hall** 

**Guest Cloakroom** 

Lounge

15' 5" x 11' 5" ( 4.70m x 3.48m )

Fitted Kitchen / Family Room

18' 6" x 10' 5" ( 5.64m x 3.17m )

On The First Floor