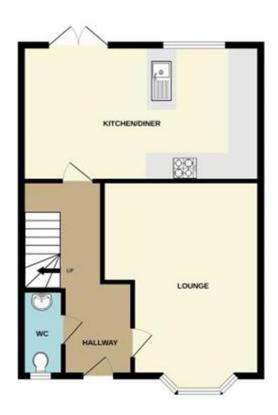

## **Brookes Meadow Tipton DY4 9RB**

**Reception Hall** 

**Guest Cloakroom** 

Lounge

15' 5" x 11' 5" ( 4.70m x 3.48m )

Fitted Kitchen / Family Room

18' 6" x 10' 5" ( 5.64m x 3.17m )

On The First Floor

**Family Bathroom** 

**Outside** 

**Driveway** 

Garage

**Council Tax Band - D** 

GROUND FLOOR 1ST FLOOR

White verry attengs has been made is ensure the accuracy of the footpian contained here, reasonment of doors, websites, coron and age where tens are expendence and not recognishing to been his view prospective processor or min-statement. This pain is for its electric purposes only and should be used as such by any prospective purchases. The sentices, synatric and applications shown have of these leaded and parameters are consistent of the processor of the proce