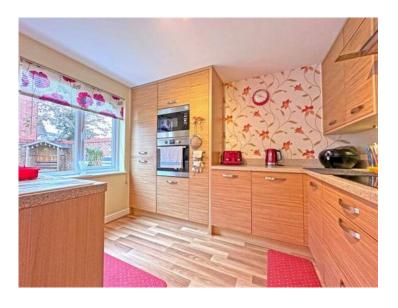

## **Brookes Meadow Tipton DY4 9RB**

**Reception Hall** 

**Guest Cloakroom** 

Lounge

15' 5" x 11' 5" ( 4.70m x 3.48m )

Fitted Kitchen / Family Room

18' 6" x 10' 5" ( 5.64m x 3.17m )

On The First Floor