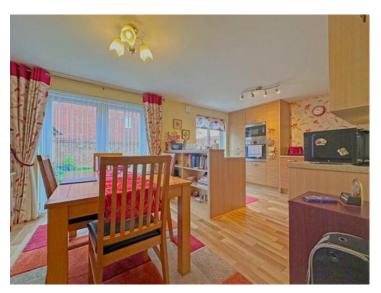

## **Brookes Meadow Tipton DY4 9RB**

**Reception Hall** 

**Guest Cloakroom** 

Lounge

15' 5" x 11' 5" ( 4.70m x 3.48m )

Fitted Kitchen / Family Room

18' 6" x 10' 5" ( 5.64m x 3.17m )

On The First Floor