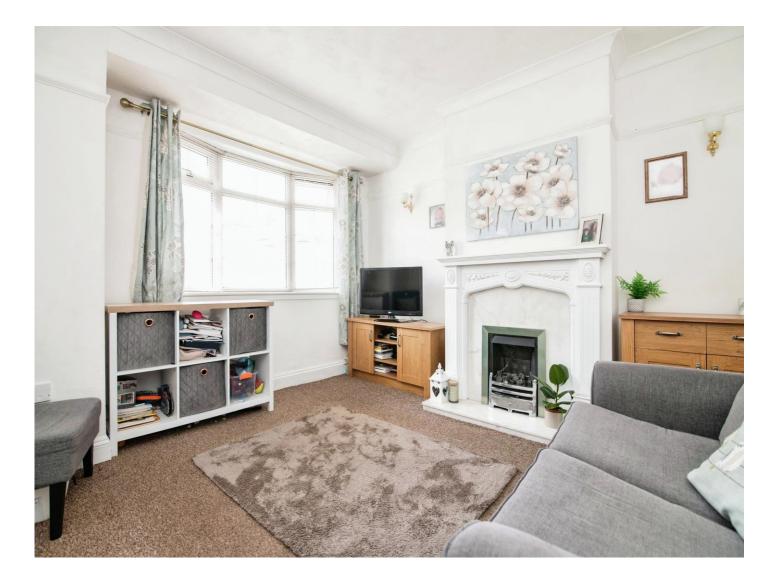

### **Reception Hall**

Lounge 12' 5" max x 11' 9" ( 3.78m max x 3.58m )

**Dining Room** 17' 8" x 11' 9" ( 5.38m x 3.58m )

Fitted Kitchen 14' 9" x 6' 6" ( 4.50m x 1.98m )

Side Veranda

**On The First Floor** 