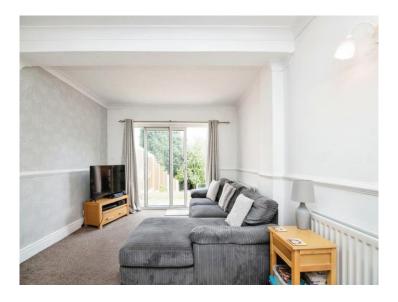

### **Reception Hall**

Lounge 12' 5" max x 11' 9" ( 3.78m max x 3.58m )

**Dining Room** 17' 8" x 11' 9" ( 5.38m x 3.58m )

Fitted Kitchen 14' 9" x 6' 6" ( 4.50m x 1.98m )

Side Veranda

**On The First Floor** 