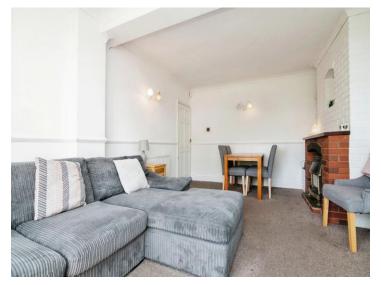

### **Reception Hall**

Lounge 12' 5" max x 11' 9" ( 3.78m max x 3.58m )

**Dining Room** 17' 8" x 11' 9" ( 5.38m x 3.58m )

Fitted Kitchen 14' 9" x 6' 6" ( 4.50m x 1.98m )

Side Veranda

**On The First Floor** 