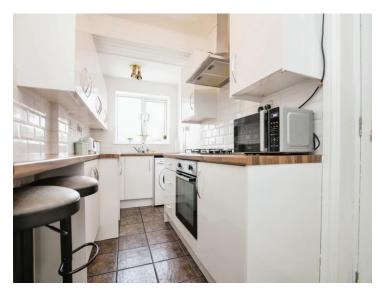

### **Reception Hall**

Lounge 12' 5" max x 11' 9" ( 3.78m max x 3.58m )

**Dining Room** 17' 8" x 11' 9" ( 5.38m x 3.58m )

Fitted Kitchen 14' 9" x 6' 6" ( 4.50m x 1.98m )

Side Veranda

**On The First Floor** 