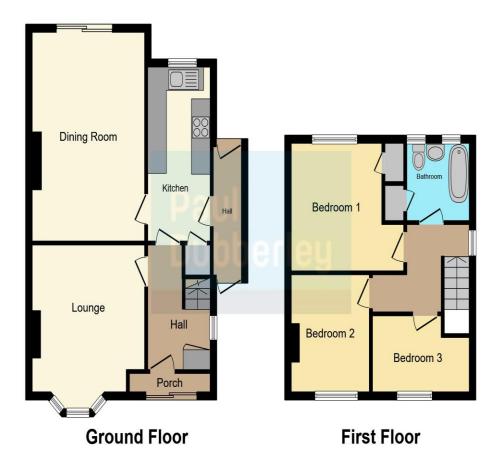

### **Reception Hall**

Lounge 12' 5" max x 11' 9" ( 3.78m max x 3.58m )

**Dining Room** 17' 8" x 11' 9" ( 5.38m x 3.58m )

Fitted Kitchen 14' 9" x 6' 6" ( 4.50m x 1.98m )

Side Veranda

**On The First Floor** 

Landing

### Bedroom One

11' 5" max into recess x 10' 9" ( 3.48m max into recess x 3.28m )

Bedroom Two 9' 10" x 8' 2" ( 3.00m x 2.49m )

Bedroom Three 10' 5" max x 6' 6" ( 3.17m max x 1.98m )

**Family Bathroom** 

Outside

Driveway

**Rear Garden** 

**Council Tax Band - B** 

This floor plan is for illustrative purposes only. It is not drawn to scale. Any measurements, floor areas (including any total floor area), openings and orientation are approximate. No details are guaranteed, they cannot be relied upon for any purpose and they do not form part of any agreement. No liability is taken for any error, omission or misstatement. A party must rely upon its own inspection(s). Powered by www.focalagent.com