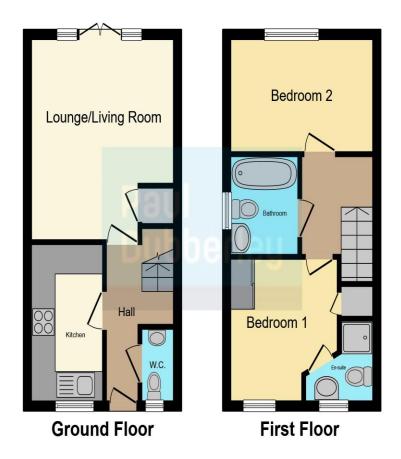

## Rosemary Road Tipton DY4 8TH

**Reception Hall** 

**Guest Cloakroom** 

Lounge

13' 5" max x 12' 9" max ( 4.09m max x 3.89m max )

**Fitted Kitchen** 

10' 9" x 5' 8" ( 3.28m x 1.73m )

On The First Floor

Landing

**Bedroom One** 

9' 7" max x 9' 4" max ( 2.92m max x 2.84m max )

**En Suite Shower Room** 

**Bedroom Two** 

12' 9" x 7' (3.89m x 2.13m)

**Family Bathroom** 

**Outside** 

**Driveway** 

**Rear Garden** 

**Council Tax Band - B** 

This floor plan is for illustrative purposes only. It is not drawn to scale. Any measurements, floor areas (including any total floor area), openings and orientation are approximate. No details are guaranteed, they cannot be relied upon for any purpose and they do not form part of any agreement. No liability is taken for any error, omission or misstatement. A party must rely upon its own inspection(s). Powered by www.focalagent.com