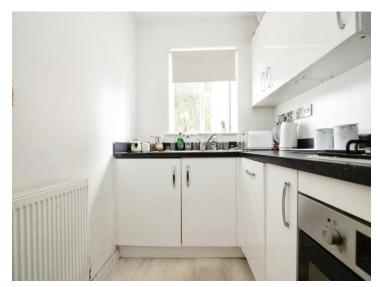

## Rosemary Road Tipton DY4 8TH

**Reception Hall** 

**Guest Cloakroom** 

Lounge

13' 5" max x 12' 9" max ( 4.09m max x 3.89m max )

**Fitted Kitchen** 

10' 9" x 5' 8" ( 3.28m x 1.73m )

On The First Floor