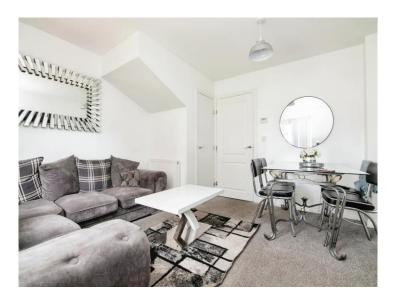

## Rosemary Road Tipton DY4 8TH

**Reception Hall** 

**Guest Cloakroom** 

Lounge

13' 5" max x 12' 9" max ( 4.09m max x 3.89m max )

**Fitted Kitchen** 

10' 9" x 5' 8" ( 3.28m x 1.73m )

On The First Floor