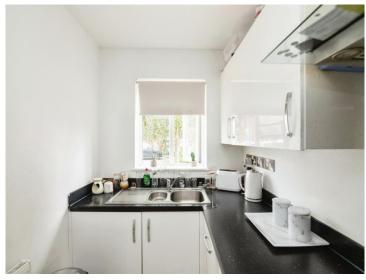

## Rosemary Road Tipton DY4 8TH

**Reception Hall** 

**Guest Cloakroom** 

Lounge

13' 5" max x 12' 9" max ( 4.09m max x 3.89m max )

**Fitted Kitchen** 

10' 9" x 5' 8" ( 3.28m x 1.73m )

On The First Floor