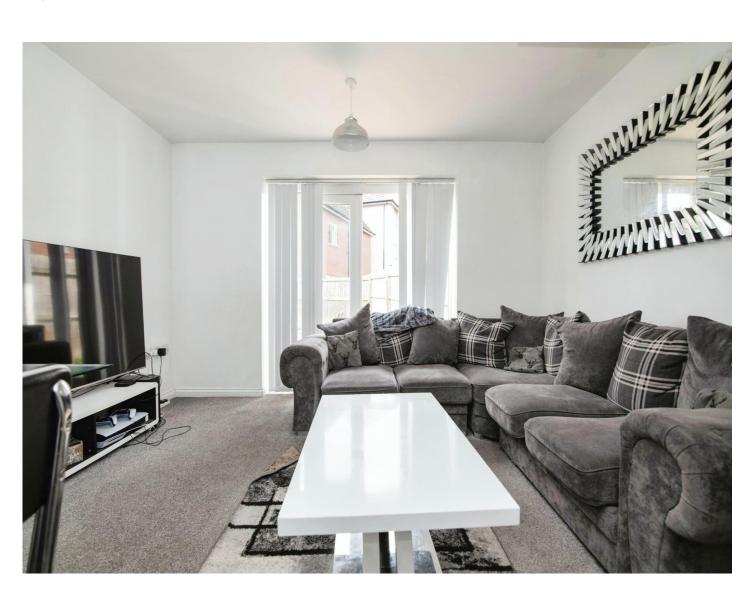

## Rosemary Road Tipton DY4 8TH

**Reception Hall** 

**Guest Cloakroom** 

Lounge

13' 5" max x 12' 9" max ( 4.09m max x 3.89m max )

**Fitted Kitchen** 

10' 9" x 5' 8" ( 3.28m x 1.73m )

On The First Floor