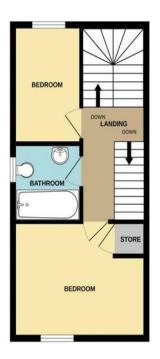

Landing

**Bedroom Two** 

12' 8" x 8' 3" ( 3.86m x 2.51m )

**Bedroom Three** 

9' 5" x 6' 4" ( 2.87m x 1.93m )

**Family Bathroom** 

On The Second Floor

**Bedroom One** 

13' 4" x 12' 9" ( 4.06m x 3.89m )

**En Suite Shower Room** 

**Outside** 

**Rear Garden** 

**Parking** 

Council Tax Band - C

Whilst every attempt has been made to ensure the accuracy of the floorplan contained here, measurements of doors, windows, rooms and any other items are approximate and no responsibility is taken for any error, omission or mis-statement. This plan is for illustrative purposes only and should be used as such by any prospective purchaser. The services, systems and appliances shown have not been tested and no guarantee as to their operability or efficiency can be given.