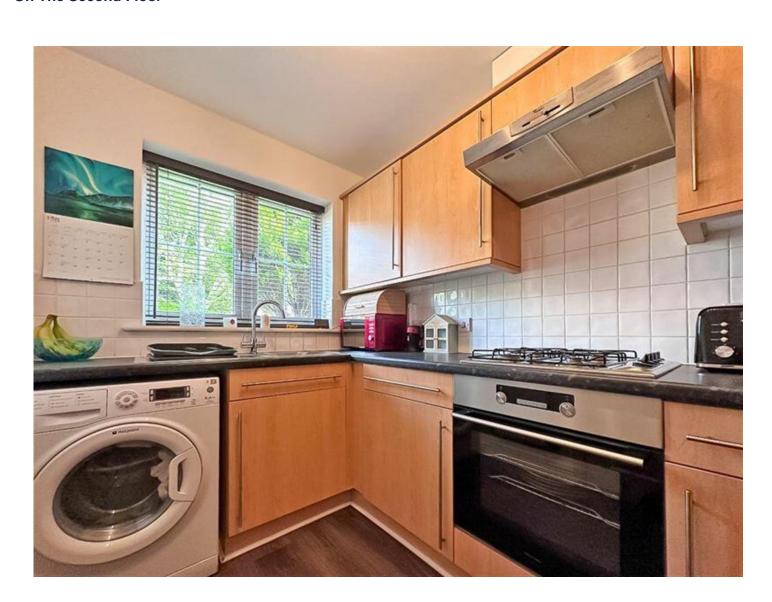

## Anchor Drive Tipton DY4 7RD

**Reception Hall** 

**Guest Cloakroom** 

Lounge

14' 9" x 12' 8" ( 4.50m x 3.86m )

**Fitted Kitchen** 

9' 7" x 6' 2" ( 2.92m x 1.88m )

On The First Floor