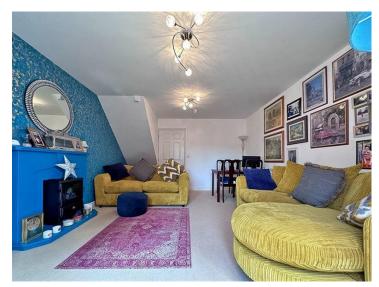

## Anchor Drive Tipton DY4 7RD

**Reception Hall** 

**Guest Cloakroom** 

Lounge

14' 9" x 12' 8" ( 4.50m x 3.86m )

**Fitted Kitchen** 

9' 7" x 6' 2" ( 2.92m x 1.88m )

On The First Floor