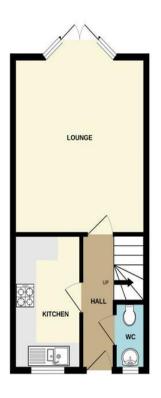

## Anchor Drive Tipton DY4 7RD

**Reception Hall** 

**Guest Cloakroom** 

Lounge

14' 9" x 12' 8" ( 4.50m x 3.86m )

**Fitted Kitchen** 

9' 7" x 6' 2" ( 2.92m x 1.88m )

On The First Floor

Landing

**Bedroom Two** 

12' 8" x 8' 3" ( 3.86m x 2.51m )

**Bedroom Three** 

9' 5" x 6' 4" ( 2.87m x 1.93m )

**Family Bathroom** 

On The Second Floor

**Bedroom One** 