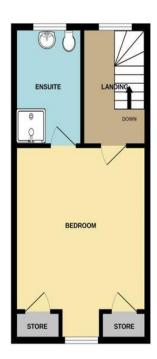

Landing

**Bedroom Two** 

12' 8" x 8' 3" ( 3.86m x 2.51m )

**Bedroom Three** 

9' 5" x 6' 4" ( 2.87m x 1.93m )

**Family Bathroom** 

On The Second Floor

**Bedroom One** 

13' 4" x 12' 9" ( 4.06m x 3.89m )

**En Suite Shower Room** 

**Outside** 

**Rear Garden** 

**Parking** 

Council Tax Band - C

Whilst every attempt has been made to ensure the accuracy of the floorplan contained here, measurements of doors, windows, rooms and any other items are approximate and no responsibility is taken for any error, omission or mis-statement. This plan is for illustrative purposes only and should be used as such by any prospective purchaser. The services, systems and appliances shown have not been tested and no guarantee as to their operability or efficiency can be given.