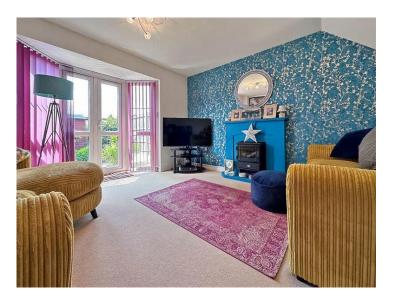

## Anchor Drive Tipton DY4 7RD

**Reception Hall** 

**Guest Cloakroom** 

Lounge

14' 9" x 12' 8" ( 4.50m x 3.86m )

**Fitted Kitchen** 

9' 7" x 6' 2" ( 2.92m x 1.88m )

On The First Floor