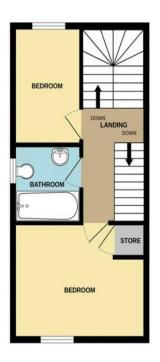

Landing

**Bedroom Two** 

12' 8" x 8' 3" ( 3.86m x 2.51m )

**Bedroom Three** 

9' 5" x 6' 4" ( 2.87m x 1.93m )

**Family Bathroom** 

On The Second Floor

**Bedroom One** 

13' 4" x 12' 9" ( 4.06m x 3.89m )

**En Suite Shower Room** 

**Outside** 

Rear Garden

**Parking** 

**Council Tax Band - C** 

Whilst every attempt has been made to ensure the accuracy of the floorplan contained here, measurements of doors, windows, rooms and any other items are approximate and no responsibility is taken for any error, omission or mis-statement. This plan is for illustrative purposes only and should be used as such by any prospective purchaser. The services, systems and appliances shown have not been tested and no guarantee as to their operability or efficiency can be given.