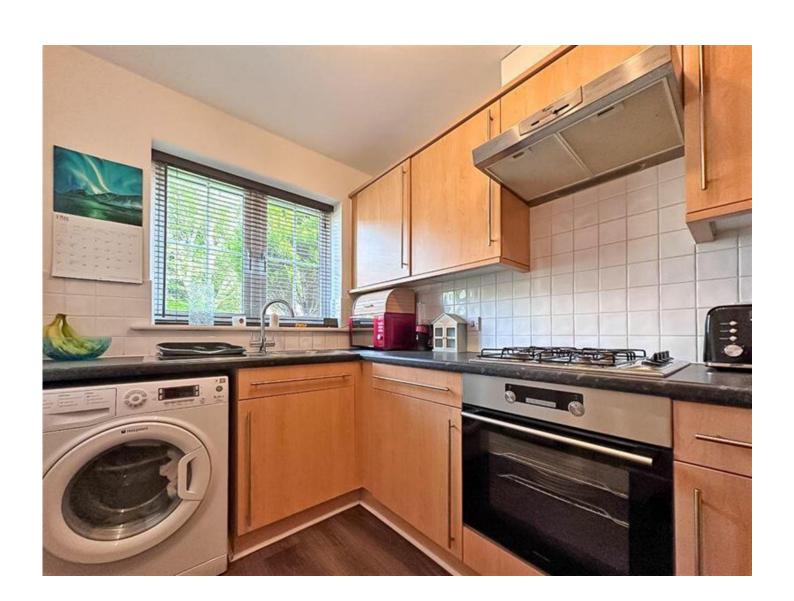

## Anchor Drive Tipton DY4 7RD

**Reception Hall** 

**Guest Cloakroom** 

Lounge

14' 9" x 12' 8" ( 4.50m x 3.86m )

**Fitted Kitchen** 

9' 7" x 6' 2" ( 2.92m x 1.88m )

On The First Floor