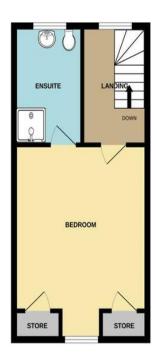

Landing

**Bedroom Two** 

12' 8" x 8' 3" ( 3.86m x 2.51m )

**Bedroom Three** 

9' 5" x 6' 4" ( 2.87m x 1.93m )

**Family Bathroom** 

On The Second Floor

**Bedroom One** 

13' 4" x 12' 9" ( 4.06m x 3.89m )

**En Suite Shower Room** 

**Outside** 

Rear Garden

**Parking** 

**Council Tax Band - C** 

Whilst every attempt has been made to ensure the accuracy of the floorplan contained here, measurements of doors, windows, rooms and any other items are approximate and no responsibility is taken for any error, omission or mis-statement. This plan is for illustrative purposes only and should be used as such by any prospective purchaser. The services, systems and appliances shown have not been tested and no guarantee as to their operability or efficiency can be given.