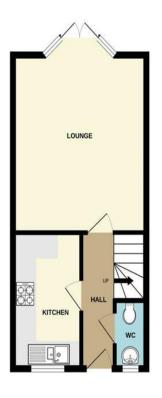

## Anchor Drive Tipton DY4 7RD

**Reception Hall** 

**Guest Cloakroom** 

Lounge

14' 9" x 12' 8" ( 4.50m x 3.86m )

**Fitted Kitchen** 

9' 7" x 6' 2" ( 2.92m x 1.88m )

On The First Floor

13' 4" x 12' 9" ( 4.06m x 3.89m )

**En Suite Shower Room** 

**Outside** 

Rear Garden

**Parking** 

**Council Tax Band - C** 

Whilst every attempt has been made to ensure the accuracy of the floorplan contained here, measurements of doors, windows, rooms and any other items are approximate and no responsibility is taken for any error, omission or mis-statement. This plan is for illustrative purposes only and should be used as such by any prospective purchaser. The services, systems and appliances shown have not been tested and no guarantee as to their operability or efficiency can be given.