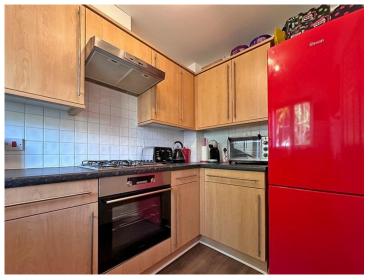

## Anchor Drive Tipton DY4 7RD

**Reception Hall** 

**Guest Cloakroom** 

Lounge

14' 9" x 12' 8" ( 4.50m x 3.86m )

**Fitted Kitchen** 

9' 7" x 6' 2" ( 2.92m x 1.88m )

On The First Floor