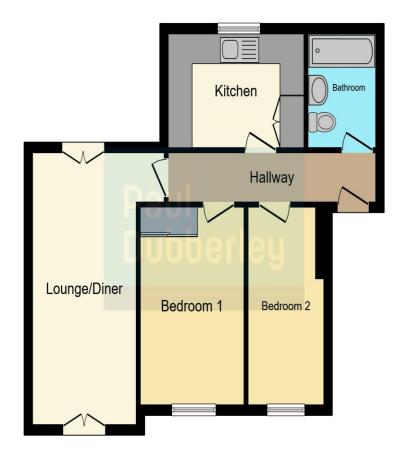

## **Current Leasehold Charges**

Ground Rent - £60 pa Service Charge - 1079 pa

This floor plan is for illustrative purposes only. It is not drawn to scale. Any measurements, floor areas (including any total floor area), openings and orientation are approximate. No details are guaranteed, they cannot be relied upon for any purpose and they do not form part of any agreement. No liability is taken for any error, omission or misstatement. A party must rely upon its own inspection(s). Powered by www.focalagent.com