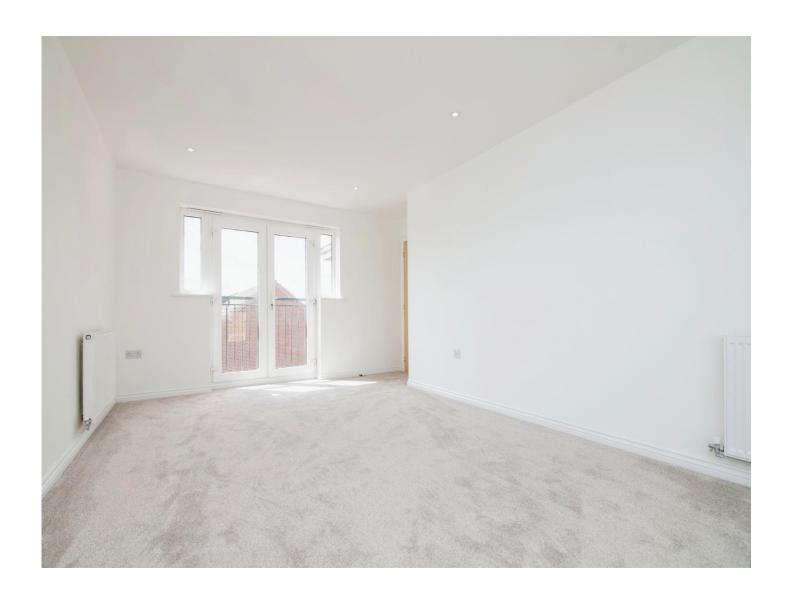

## **Lounge / Dining Room**

18' x 10' 9" max into recess (  $5.49m \times 3.28m \text{ max}$  into recess )

### **Bedroom One**

12' 9" x 8' 10" ( 3.89m x 2.69m )

#### **Bedroom Two**

12' 9" max x 6' 2" max ( 3.89m max x 1.88m max )