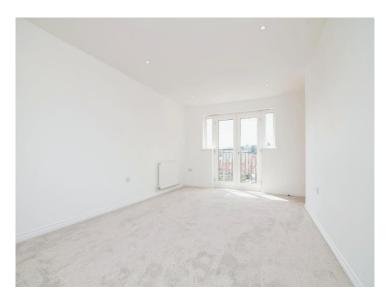

## **Lounge / Dining Room**

18' x 10' 9" max into recess (  $5.49m \times 3.28m \text{ max}$  into recess )

### **Bedroom One**

12' 9" x 8' 10" ( 3.89m x 2.69m )

#### **Bedroom Two**

12' 9" max x 6' 2" max ( 3.89m max x 1.88m max )