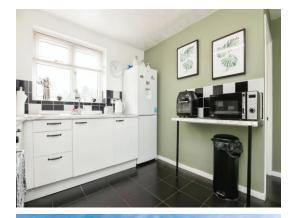

#### **Reception Hall**

Lounge 13' 5" max x 13' 1" max ( 4.09m max x 3.99m max )

**Dining Room** 10' 5" x 8' 10" ( 3.17m x 2.69m )

**Fitted Kitchen** 10' 5" x 9' 6" ( 3.17m x 2.90m )

**Utility Room** 6' 6" x 6' 6" ( 1.98m x 1.98m )