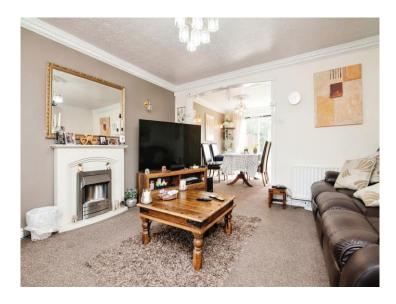

#### **Reception Hall**

Lounge 13' 5" max x 13' 1" max ( 4.09m max x 3.99m max )

**Dining Room** 10' 5" x 8' 10" ( 3.17m x 2.69m )

**Fitted Kitchen** 10' 5" x 9' 6" ( 3.17m x 2.90m )

**Utility Room** 6' 6" x 6' 6" ( 1.98m x 1.98m )