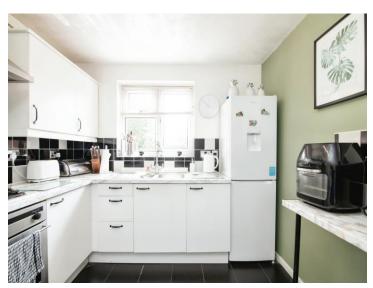

#### **Reception Hall**

Lounge 13' 5" max x 13' 1" max ( 4.09m max x 3.99m max )

**Dining Room** 10' 5" x 8' 10" ( 3.17m x 2.69m )

**Fitted Kitchen** 10' 5" x 9' 6" ( 3.17m x 2.90m )

**Utility Room** 6' 6" x 6' 6" ( 1.98m x 1.98m )