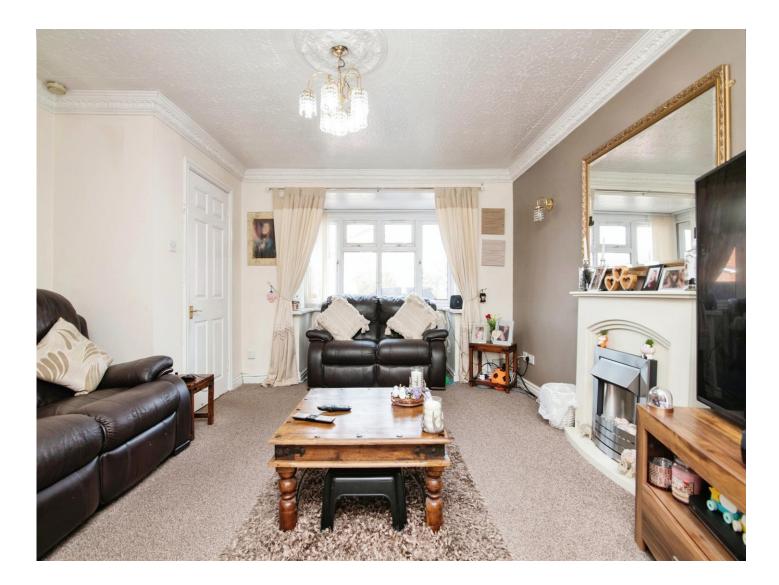

#### **Reception Hall**

Lounge 13' 5" max x 13' 1" max ( 4.09m max x 3.99m max )

**Dining Room** 10' 5" x 8' 10" ( 3.17m x 2.69m )

**Fitted Kitchen** 10' 5" x 9' 6" ( 3.17m x 2.90m )

**Utility Room** 6' 6" x 6' 6" ( 1.98m x 1.98m )