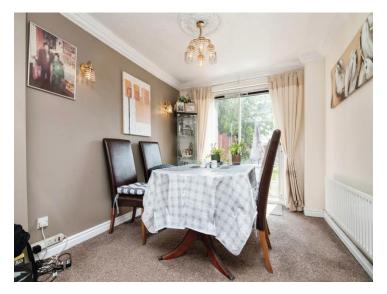

#### **Reception Hall**

Lounge 13' 5" max x 13' 1" max ( 4.09m max x 3.99m max )

**Dining Room** 10' 5" x 8' 10" ( 3.17m x 2.69m )

**Fitted Kitchen** 10' 5" x 9' 6" ( 3.17m x 2.90m )

**Utility Room** 6' 6" x 6' 6" ( 1.98m x 1.98m )