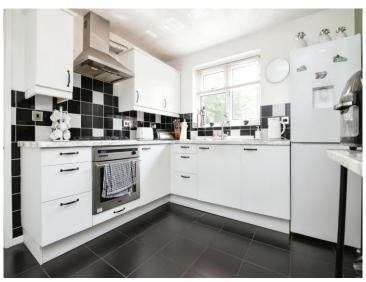

#### **Reception Hall**

Lounge 13' 5" max x 13' 1" max ( 4.09m max x 3.99m max )

**Dining Room** 10' 5" x 8' 10" ( 3.17m x 2.69m )

**Fitted Kitchen** 10' 5" x 9' 6" ( 3.17m x 2.90m )

**Utility Room** 6' 6" x 6' 6" ( 1.98m x 1.98m )