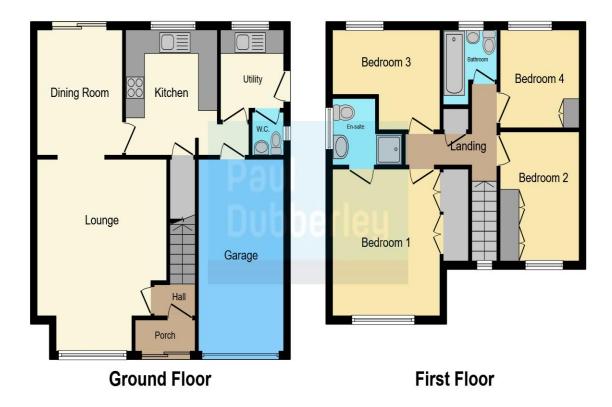

#### **Family Bathroom**

Outside Garage 16' 4" x 8' 2" ( 4.98m x 2.49m )

**Rear Garden** 

**Council Tax Band - D** 

This floor plan is for illustrative purposes only. It is not drawn to scale. Any measurements, floor areas (including any total floor area), openings and orientation are approximate. No details are guaranteed, they cannot be relied upon for any purpose and they do not form part of any agreement. No liability is taken for any error, omission or misstatement. A party must rely upon its own inspection(s). Powered by www.focalagent.com