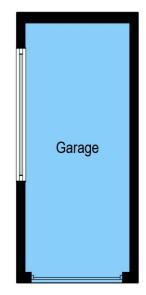

**Bedroom One** 

11' 5" max into wardrobes x 11' 1" ( 3.48 m max into wardrobes x 3.38 m )

**Bedroom Two** 

11' x 8' 10" max ( 3.35m x 2.69m max )

**Family Bathroom** 

**Outside** 

**Driveway** 

Garage

16' 4" x 8' 6" ( 4.98m x 2.59m )

Floor Plan Garage

This floor plan is for illustrative purposes only. It is not drawn to scale. Any measurements, floor areas (including any total floor area), openings and orientation are approximate. No details are guaranteed, they cannot be relied upon for any purpose and they do not form part of any agreement. No liability is taken for any error, omission or misstatement. A party must rely upon its own inspection(s). Powered by www.focalagent.com