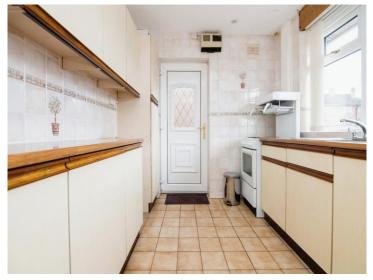

## Newman Road Tipton DY4 0EN

**Reception Hall** 

**Rear Garden** 

Lounge

**Council Taxband - C** 

17' 3" x 11' 6" max ( 5.26m x 3.51m max )

**Fitted Kitchen** 

 $8^{\scriptscriptstyle '}\,9^{\scriptscriptstyle ''}\,x\,7^{\scriptscriptstyle '}\,10^{\scriptscriptstyle ''}$  (  $2.67m\,x\,2.39m$  )