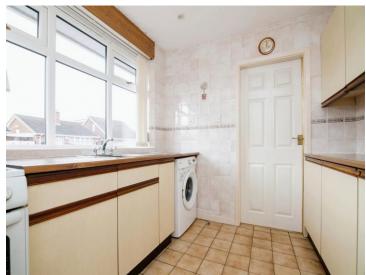

## Newman Road Tipton DY4 0EN

**Reception Hall** 

**Rear Garden** 

Lounge

**Council Taxband - C** 

17' 3" x 11' 6" max ( 5.26m x 3.51m max )

**Fitted Kitchen** 

 $8^{\scriptscriptstyle '}\,9^{\scriptscriptstyle ''}\,x\,7^{\scriptscriptstyle '}\,10^{\scriptscriptstyle ''}$  (  $2.67m\,x\,2.39m$  )