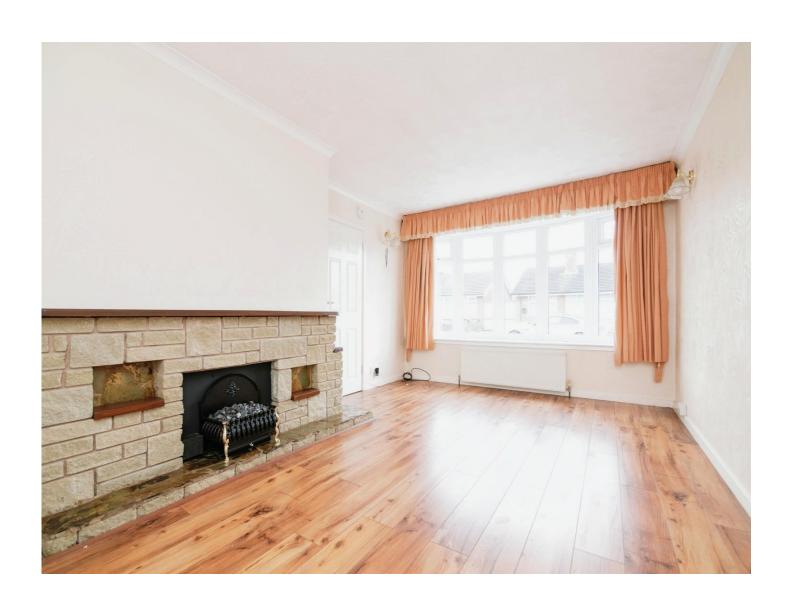

## Newman Road Tipton DY4 0EN

**Reception Hall** 

**Rear Garden** 

Lounge

**Council Taxband - C** 

17' 3" x 11' 6" max ( 5.26m x 3.51m max )

**Fitted Kitchen** 

 $8^{\scriptscriptstyle '}\,9^{\scriptscriptstyle ''}\,x\,7^{\scriptscriptstyle '}\,10^{\scriptscriptstyle ''}$  (  $2.67m\,x\,2.39m$  )