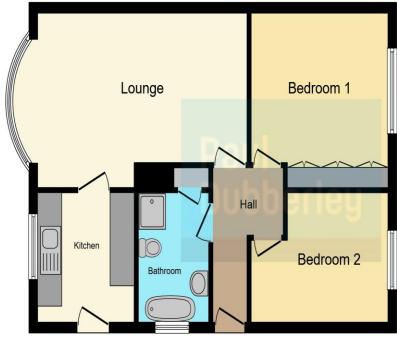

## Newman Road Tipton DY4 0EN

**Reception Hall** 

**Rear Garden** 

Lounge

**Council Taxband - C** 

17' 3" x 11' 6" max ( 5.26m x 3.51m max )

**Fitted Kitchen** 

 $8^{\scriptscriptstyle '}\,9^{\scriptscriptstyle ''}\,x\,7^{\scriptscriptstyle '}\,10^{\scriptscriptstyle ''}$  (  $2.67m\,x\,2.39m$  )

**Bedroom One** 

11' 5" max into wardrobes x 11' 1" ( 3.48 m max into wardrobes x 3.38 m )

**Bedroom Two** 

11' x 8' 10" max ( 3.35m x 2.69m max )

**Family Bathroom** 

**Outside** 

**Driveway** 

Garage