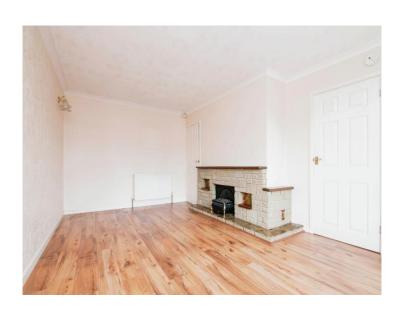

**Bedroom One** 

11' 5" max into wardrobes x 11' 1" ( 3.48 m max into wardrobes x 3.38 m )

**Bedroom Two** 

11' x 8' 10" max ( 3.35m x 2.69m max )

**Family Bathroom** 

**Outside** 

**Driveway** 

Garage