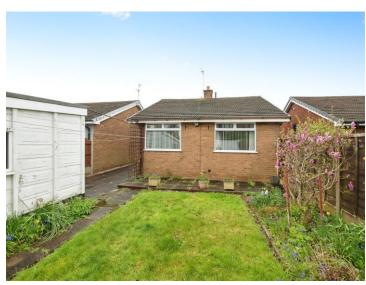

## Newman Road Tipton DY4 0EN

Detached Bungalow in a very Good Location whilst offering the benefit of No Upward Chain, Double Glazing, Gas Central Heating and Viewing Highly Recommended.

## Newman Road Tipton DY4 0EN

**Reception Hall** 

**Rear Garden** 

Lounge

**Council Taxband - C** 

17' 3" x 11' 6" max ( 5.26m x 3.51m max )

**Fitted Kitchen** 

 $8^{\scriptscriptstyle '}\,9^{\scriptscriptstyle ''}\,x\,7^{\scriptscriptstyle '}\,10^{\scriptscriptstyle ''}$  (  $2.67m\,x\,2.39m$  )