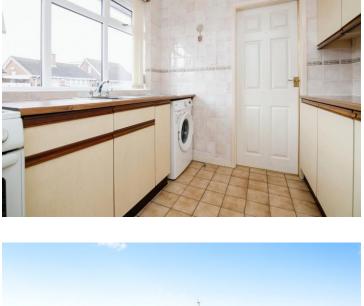

## **Reception Hall**

Lounge 17' 3" x 11' 6" max ( 5.26m x 3.51m max )

**Fitted Kitchen** 8' 9" x 7' 10" ( 2.67m x 2.39m )

Bedroom One 11' 5" max into wardrobes x 11' 1" ( 3.48m max into wardrobes x 3.38m )