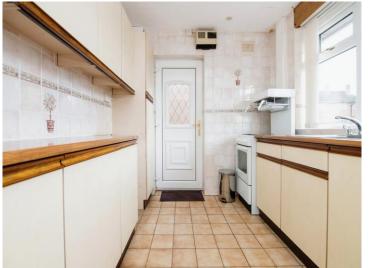

## **Reception Hall**

Lounge 17' 3" x 11' 6" max ( 5.26m x 3.51m max )

**Fitted Kitchen** 8' 9" x 7' 10" ( 2.67m x 2.39m )

Bedroom One 11' 5" max into wardrobes x 11' 1" ( 3.48m max into wardrobes x 3.38m )