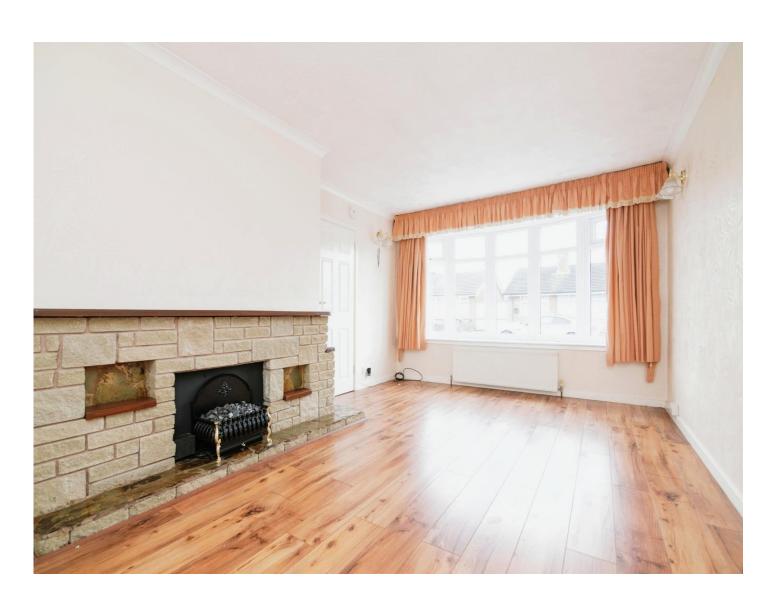

## **Reception Hall**

Lounge 17' 3" x 11' 6" max ( 5.26m x 3.51m max )

**Fitted Kitchen** 8' 9" x 7' 10" ( 2.67m x 2.39m )

Bedroom One 11' 5" max into wardrobes x 11' 1" ( 3.48m max into wardrobes x 3.38m )