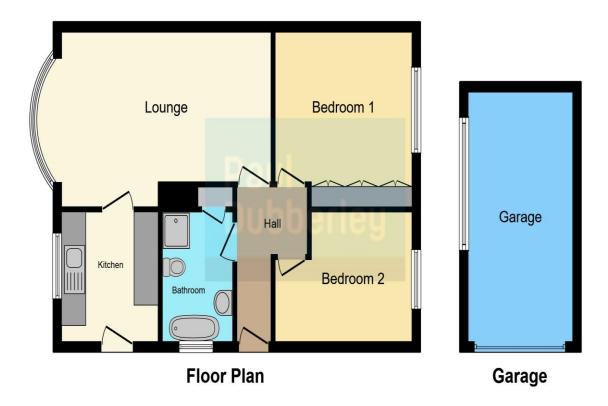

## **Reception Hall**

Lounge 17' 3" x 11' 6" max ( 5.26m x 3.51m max )

**Fitted Kitchen** 8' 9" x 7' 10" ( 2.67m x 2.39m )

Bedroom One 11' 5" max into wardrobes x 11' 1" ( 3.48m max into wardrobes x 3.38m )

Bedroom Two 11' x 8' 10" max ( 3.35m x 2.69m max )

**Family Bathroom** 

Outside

Driveway

### Garage

16' 4" x 8' 6" ( 4.98m x 2.59m )

**Rear Garden** 

## **Council Tax band - C**

 $\bigcirc$ 

This floor plan is for illustrative purposes only. It is not drawn to scale. Any measurements, floor areas (including any total floor area), openings and orientation are approximate. No details are guaranteed, they cannot be relied upon for any purpose and they do not form part of any agreement. No liability is taken for any error, omission or misstatement. A party must rely upon its own inspection(s). Powered by www.focalagent.com