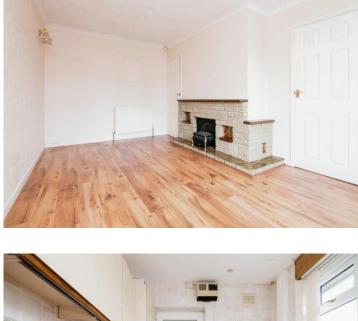

## **Reception Hall**

Lounge 17' 3" x 11' 6" max ( 5.26m x 3.51m max )

**Fitted Kitchen** 8' 9" x 7' 10" ( 2.67m x 2.39m )

Bedroom One 11' 5" max into wardrobes x 11' 1" ( 3.48m max into wardrobes x 3.38m )