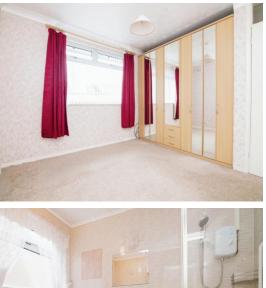

## **Reception Hall**

Lounge 17' 3" x 11' 6" max ( 5.26m x 3.51m max )

**Fitted Kitchen** 8' 9" x 7' 10" ( 2.67m x 2.39m )

Bedroom One 11' 5" max into wardrobes x 11' 1" ( 3.48m max into wardrobes x 3.38m )

Bedroom Two 11' x 8' 10" max ( 3.35m x 2.69m max )

**Family Bathroom** 

Outside

Driveway