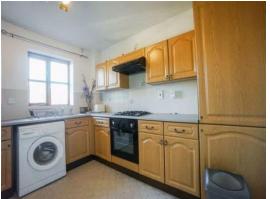

## Monins Avenue Tipton DY4 7XP

**Reception Hall** 

On The First Floor Landing

with access to loft for potential additional storage.

Lounge

14' 1" x 10' 3" ( 4.29m x 3.12m )

**Fitted Kitchen** 

10' 6" x 10' 1" ( 3.20m x 3.07m )