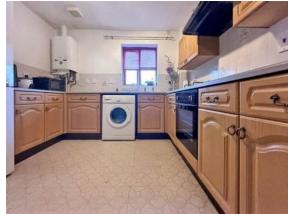

## Monins Avenue Tipton DY4 7XP

**Reception Hall** 

On The First Floor Landing

with access to loft for potential additional storage.

Lounge

14' 1" x 10' 3" ( 4.29m x 3.12m )

**Fitted Kitchen** 

10' 6" x 10' 1" ( 3.20m x 3.07m )