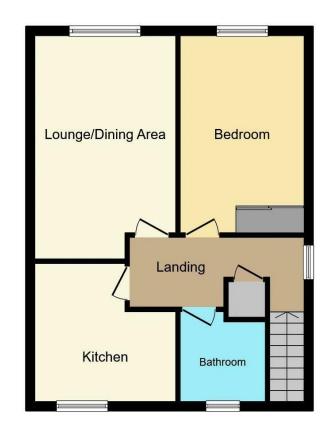

**Bedroom One** 

12' 2" x 9' 5" ( 3.71m x 2.87m )

**Family Bathroom** 

Outside Parking

**Leasehold Charges** 

Service Charge £1200 pa

First Floor

This Floor Plan is for illustration purposes only and may not be representative of the property. The position and size of doors, windows and other features are approximate. Unauthorized reproduction prohibited. © PropertyBOX