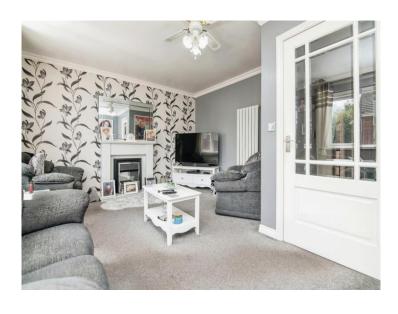

Landing

Lounge

16' 4" max x 9' 2" max ( 4.98m max x 2.79m max )

**Fitted Kitchen** 

8' 10" max x 8' 6" max ( 2.69m max x 2.59m max )

**Family Bathroom** 

On The Second Floor

Landing