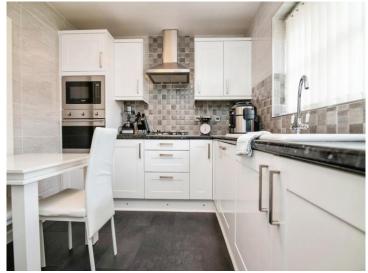

Landing

Lounge

16' 4" max x 9' 2" max ( 4.98m max x 2.79m max )

**Fitted Kitchen** 

8' 10" max x 8' 6" max ( 2.69m max x 2.59m max )

**Family Bathroom** 

On The Second Floor

Landing