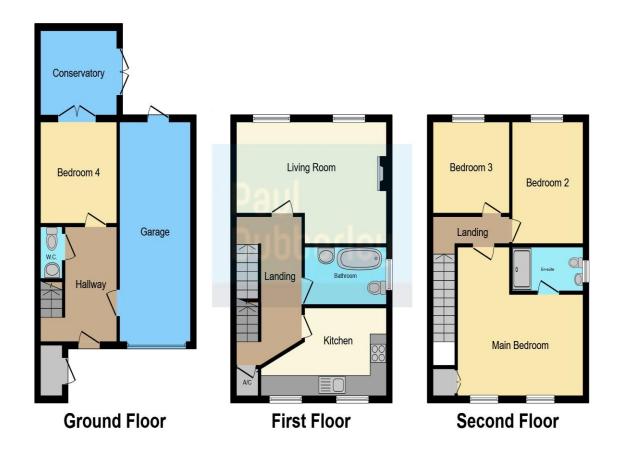

## Thunderbolt Way Tipton DY4 9SG

**Reception Hall** 

**Guest Cloakroom** 

**Bedroom Four / Study Room** 

9' 10" x 7' 6" ( 3.00m x 2.29m )

Conservatory

 $8'\ 6"\ x\ 8'\ 2"$  (  $2.59m\ x\ 2.49m$  )

On The First Floor

Landing

Lounge

16' 4" max x 9' 2" max ( 4.98m max x 2.79m max )

**Fitted Kitchen** 

8' 10" max x 8' 6" max ( 2.69m max x 2.59m max )

**Family Bathroom** 

On The Second Floor

Landing

**Bedroom One** 

15' 1" max x 9' 10" max ( 4.60m max x 3.00m max )

**En Suite Shower Room** 

**Bedroom Two** 

11' 9" x 8' 6" ( 3.58m x 2.59m )

**Bedroom Three** 

9' 2" x 7' 6" ( 2.79m x 2.29m )

**Outside** 

**Driveway** 

Garage

21' 3" x 8' 2" ( 6.48m x 2.49m )

Rear Garden

**Council Tax Band:-C** 

This floor plan is for illustrative purposes only. It is not drawn to scale. Any measurements, floor areas (including any total floor area), openings and orientation are approximate. No details are guaranteed, they cannot be relied upon for any purpose and they do not form part of any agreement. No liability is taken for any error, omission or misstatement. A party must rely upon its own inspection(s). Powered by www.focalagent.com