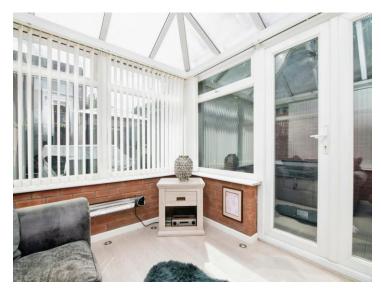

## Thunderbolt Way Tipton DY4 9SG

**Reception Hall** 

**Guest Cloakroom** 

**Bedroom Four / Study Room** 

9' 10" x 7' 6" ( 3.00m x 2.29m )

Conservatory

 $8'\ 6"\ x\ 8'\ 2"$  (  $2.59m\ x\ 2.49m$  )

On The First Floor