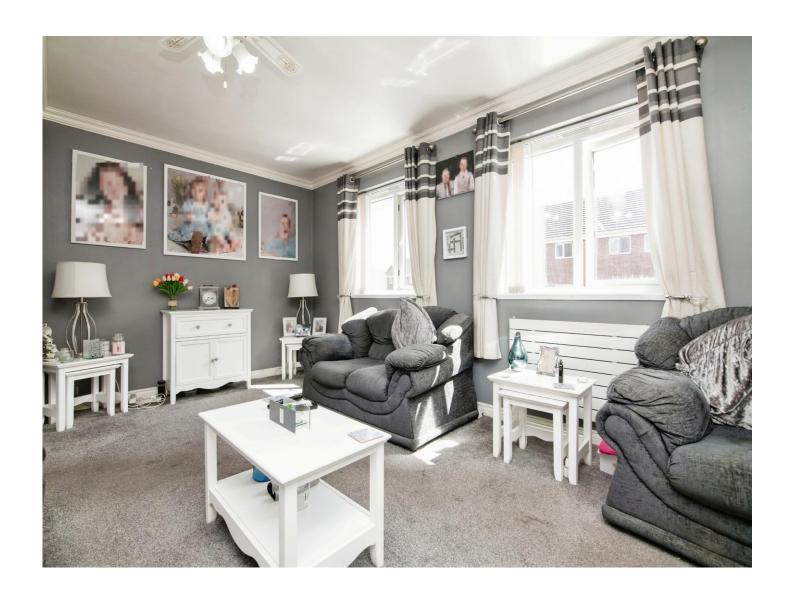

Landing

Lounge

16' 4" max x 9' 2" max ( 4.98m max x 2.79m max )

**Fitted Kitchen** 

8' 10" max x 8' 6" max ( 2.69m max x 2.59m max )

**Family Bathroom** 

On The Second Floor

Landing