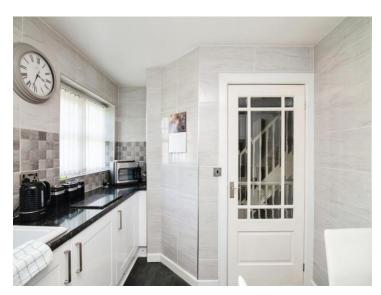

## Thunderbolt Way Tipton DY4 9SG

**Reception Hall** 

**Guest Cloakroom** 

**Bedroom Four / Study Room** 

9' 10" x 7' 6" ( 3.00m x 2.29m )

Conservatory

 $8'\ 6"\ x\ 8'\ 2"$  (  $2.59m\ x\ 2.49m$  )

On The First Floor