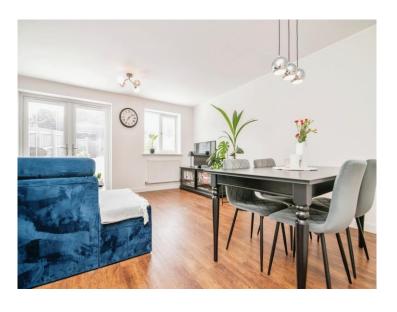

## Waterloo Street East Tipton DY4 8NG

**Reception Hall** 

**Guest Cloakroom** 

Lounge

16' 4" max x 14' 9" max ( 4.98m max x 4.50m max )

**Fitted Kitchen** 

13' 1" x 7' 10" ( 3.99m x 2.39m )

On The First Floor