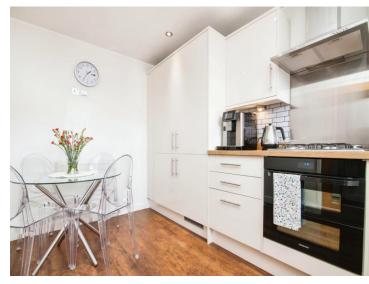

## Waterloo Street East Tipton DY4 8NG

**Reception Hall** 

**Guest Cloakroom** 

Lounge

16' 4" max x 14' 9" max ( 4.98m max x 4.50m max )

**Fitted Kitchen** 

13' 1" x 7' 10" ( 3.99m x 2.39m )

On The First Floor