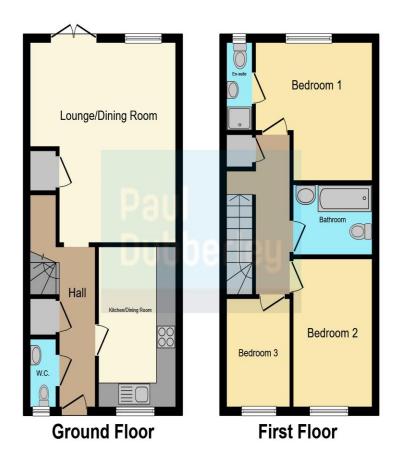

## Waterloo Street East Tipton DY4 8NG

**Reception Hall** 

**Guest Cloakroom** 

Lounge

16' 4" max x 14' 9" max ( 4.98m max x 4.50m max )

**Fitted Kitchen** 

13' 1" x 7' 10" ( 3.99m x 2.39m )

On The First Floor

Landing

**Bedroom One** 

12' 1" max x 12' 1" max ( 3.68m max x 3.68m max )

**En Suite Shower Room** 

**Bedroom Two** 

12' 1" x 8' 2" ( 3.68m x 2.49m )

**Bedroom Three** 

8' 2" x 6' 6" ( 2.49m x 1.98m )

**Family Bathroom** 

**Outside** 

**Driveway** 

**Attractive Rear Garden** 

**Council Tax Band - B** 

This floor plan is for illustrative purposes only. It is not drawn to scale. Any measurements, floor areas (including any total floor area), openings and orientation are approximate. No details are guaranteed, they cannot be relied upon for any purpose and they do not form part of any agreement. No liability is taken for any error, omission or misstatement. A party must rely upon its own inspection(s). Powered by www.focalagent.com