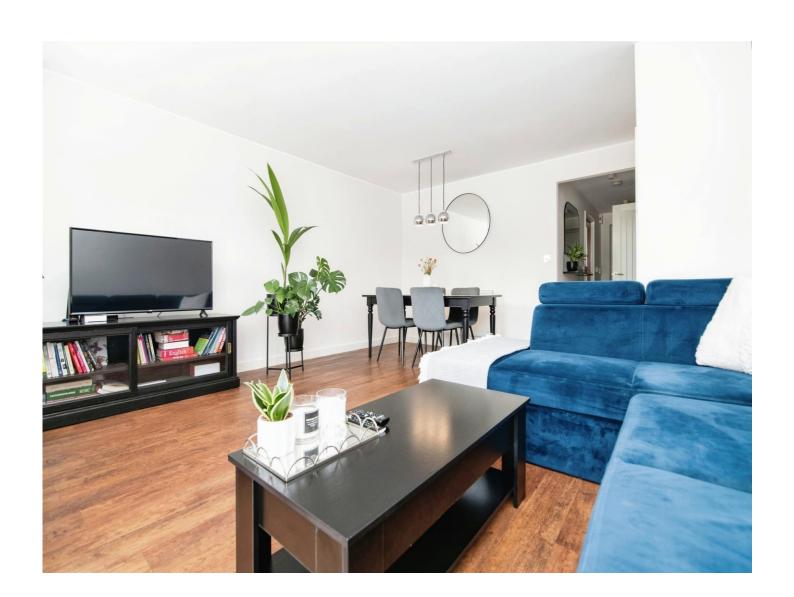

## Waterloo Street East Tipton DY4 8NG

**Reception Hall** 

**Guest Cloakroom** 

Lounge

16' 4" max x 14' 9" max ( 4.98m max x 4.50m max )

**Fitted Kitchen** 

13' 1" x 7' 10" ( 3.99m x 2.39m )

On The First Floor