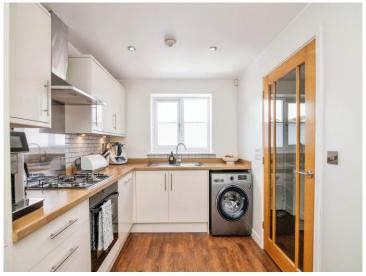

## Waterloo Street East Tipton DY4 8NG

**Reception Hall** 

**Guest Cloakroom** 

Lounge

16' 4" max x 14' 9" max ( 4.98m max x 4.50m max )

**Fitted Kitchen** 

13' 1" x 7' 10" ( 3.99m x 2.39m )

On The First Floor