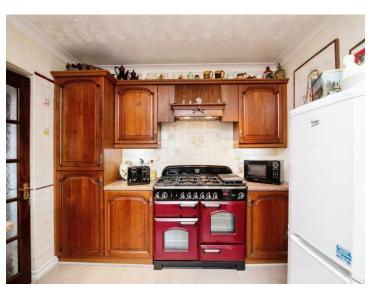

## Heath Close Tipton DY4 7PB

**Reception Hall** 

**Lounge / Dining Room** 

16' max x 15' 8" max ( 4.88m max x 4.78m max )

**Fitted Kitchen** 

13' 1" x 9' 10" ( 3.99m x 3.00m )

**Side Utility Room** 

On The First Floor