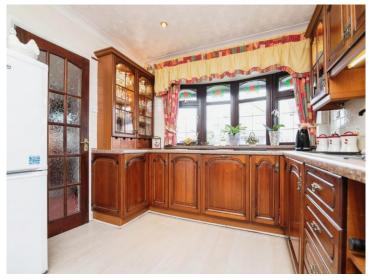

## Heath Close Tipton DY4 7PB

**Reception Hall** 

**Lounge / Dining Room** 

16' max x 15' 8" max ( 4.88m max x 4.78m max )

**Fitted Kitchen** 

13' 1" x 9' 10" ( 3.99m x 3.00m )

**Side Utility Room** 

On The First Floor