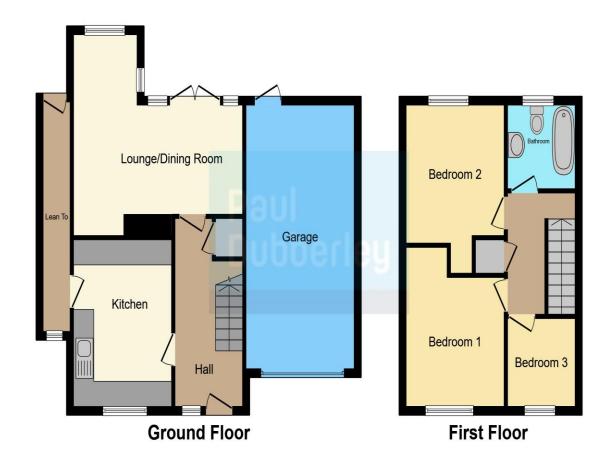

## Heath Close Tipton DY4 7PB

**Reception Hall** 

**Lounge / Dining Room** 

16' max x 15' 8" max ( 4.88m max x 4.78m max )

**Fitted Kitchen** 

13' 1" x 9' 10" ( 3.99m x 3.00m )

**Side Utility Room** 

On The First Floor

Landing

**Bedroom One** 

12' 5" max into recess x 9' 6" ( 3.78m max into recess x 2.90m )

**Bedroom Two** 

10' 9" max into recess x 9' 6" ( 3.28m max into recess x 2.90m )

**Bedroom Three** 

7' 2" x 6' 2" ( 2.18m x 1.88m )

**Family Bathroom** 

**Outside** 

**Good Size Side Garage** 

20' 8" x 10' 5" ( 6.30m x 3.17m )

**Beautiful Gardens** 

**Council Tax Band: C** 

This floor plan is for illustrative purposes only. It is not drawn to scale. Any measurements, floor areas (including any total floor area), openings and orientation are approximate. No details are guaranteed, they cannot be relied upon for any purpose and they do not form part of any agreement. No liability is taken for any error, omission or misstatement. A party must rely upon its own inspection(s). Powered by www.focalagent.com