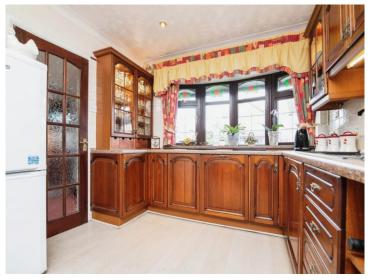

## Heath Close Tipton DY4 7PB

**Reception Hall** 

**Lounge / Dining Room** 

16' max x 15' 8" max ( 4.88m max x 4.78m max )

**Fitted Kitchen** 

13' 1" x 9' 10" ( 3.99m x 3.00m )

Side Verandha

On The First Floor