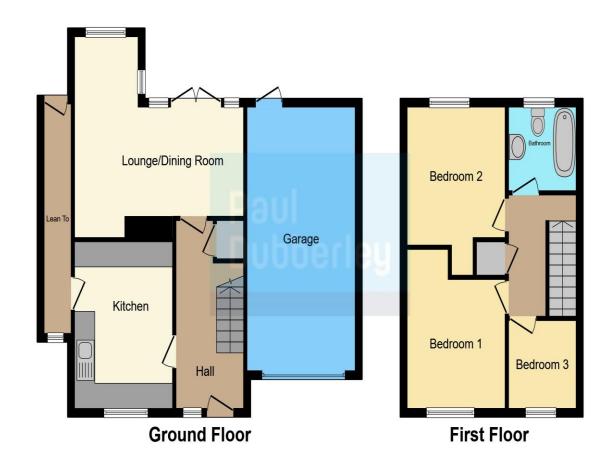

**Family Bathroom** 

**Outside** 

**Good Size Side Garage** 

20' 8" x 10' 5" ( 6.30m x 3.17m )

**Beautiful Gardens** 

**Council Tax Band: C** 

This floor plan is for illustrative purposes only. It is not drawn to scale. Any measurements, floor areas (including any total floor area), openings and orientation are approximate. No details are guaranteed, they cannot be relied upon for any purpose and they do not form part of any agreement. No liability is taken for any error, omission or misstatement. A party must rely upon its own inspection(s). Powered by www.focalagent.com