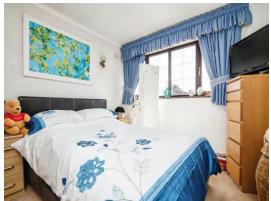

Landing

**Bedroom One** 

12' 5" max into recess x 9' 6" ( 3.78m max into recess x 2.90m )

**Bedroom Two** 

10' 9" max into recess x 9' 6" ( 3.28m max into recess x 2.90m )

**Bedroom Three** 

7' 2" x 6' 2" ( 2.18m x 1.88m )