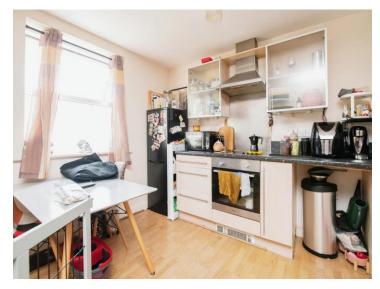

#### **Reception Hall**

**Openplan Lounge/Fitted Kitchen** 14' 5" max x 13' 9" max ( 4.39m max x 4.19m max )

Bedroom One 11' 1" x 11' 1" ( 3.38m x 3.38m )

Bedroom Two 15' 5" max x 9' 2" ( 4.70m max x 2.79m )