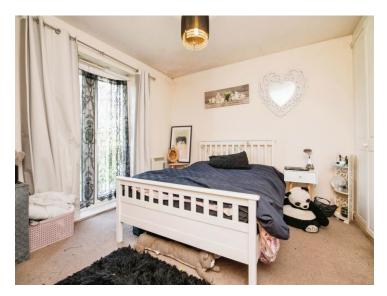

#### **Reception Hall**

**Openplan Lounge/Fitted Kitchen** 14' 5" max x 13' 9" max ( 4.39m max x 4.19m max )

Bedroom One 11' 1" x 11' 1" ( 3.38m x 3.38m )

Bedroom Two 15' 5" max x 9' 2" ( 4.70m max x 2.79m )