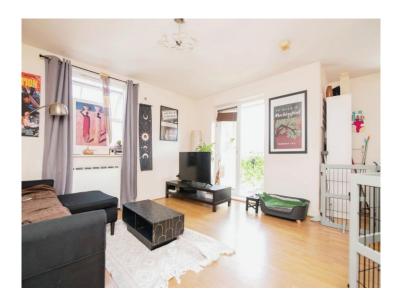

#### **Reception Hall**

**Openplan Lounge/Fitted Kitchen** 14' 5" max x 13' 9" max ( 4.39m max x 4.19m max )

Bedroom One 11' 1" x 11' 1" ( 3.38m x 3.38m )

Bedroom Two 15' 5" max x 9' 2" ( 4.70m max x 2.79m )