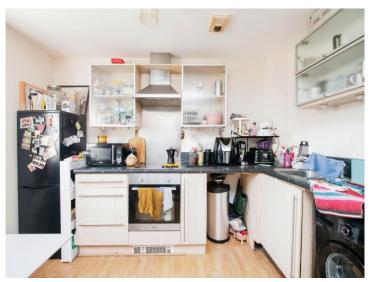

#### **Reception Hall**

**Openplan Lounge/Fitted Kitchen** 14' 5" max x 13' 9" max ( 4.39m max x 4.19m max )

Bedroom One 11' 1" x 11' 1" ( 3.38m x 3.38m )

Bedroom Two 15' 5" max x 9' 2" ( 4.70m max x 2.79m )