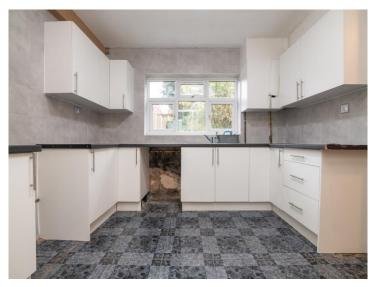

### **Reception Hall**

Lounge 14' 2" max into bay x 13' 7" max ( 4.32m max into bay x 4.14m max )

Fitted Kitchen 17' max x 9' 8" max ( 5.18m max x 2.95m max )

**Rear Lobby** 

**Guest Cloakroom** 

**On The First Floor** 