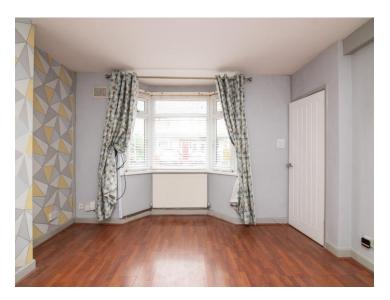

### **Reception Hall**

Lounge 14' 2" max into bay x 13' 7" max ( 4.32m max into bay x 4.14m max )

Fitted Kitchen 17' max x 9' 8" max ( 5.18m max x 2.95m max )

**Rear Lobby** 

**Guest Cloakroom** 

**On The First Floor** 