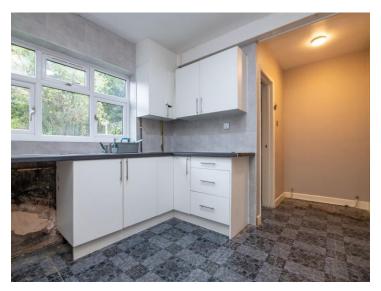

### **Reception Hall**

Lounge 14' 2" max into bay x 13' 7" max ( 4.32m max into bay x 4.14m max )

Fitted Kitchen 17' max x 9' 8" max ( 5.18m max x 2.95m max )

**Rear Lobby** 

**Guest Cloakroom** 

**On The First Floor** 