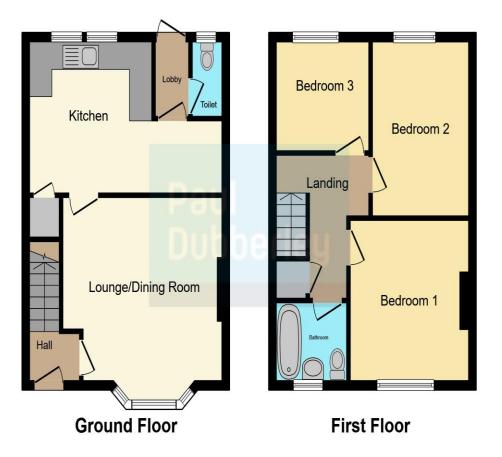

### **Reception Hall**

Lounge 13' 9" x 13' 1" ( 4.19m x 3.99m )

Fitted Kitchen 17' max x 10' 9" max ( 5.18m max x 3.28m max )

**Rear Lobby** 

**Guest Cloakroom** 

**On The First Floor** 

Landing

Bedroom One 11' 5" x 10' 5" max ( 3.48m x 3.17m max )

Bedroom Two 11' 5" x 8' 6" ( 3.48m x 2.59m ) Bedroom Three 8' 6" x 7' 10" ( 2.59m x 2.39m )

**Family Bathroom** 

Outside

**Driveway To Front** 

**Rear Garden** 

**Council Tax Band: A** 

This floor plan is for illustrative purposes only. It is not drawn to scale. Any measurements, floor areas (including any total floor area), openings and orientation are approximate. No details are guaranteed, they cannot be relied upon for any purpose and they do not form part of any agreement. No liability is taken for any error, omission or misstatement. A party must rely upon its own inspection(s). Powered by www.focalagent.com