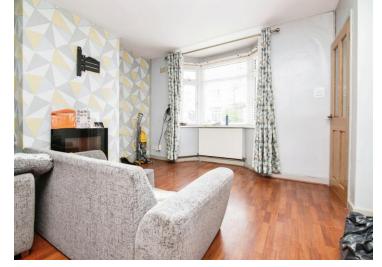

### **Reception Hall**

Lounge 13' 9" x 13' 1" ( 4.19m x 3.99m )

Fitted Kitchen 17' max x 10' 9" max ( 5.18m max x 3.28m max )

**Rear Lobby** 

**Guest Cloakroom** 

**On The First Floor** 

Landing

Bedroom One 11' 5" x 10' 5" max ( 3.48m x 3.17m max )