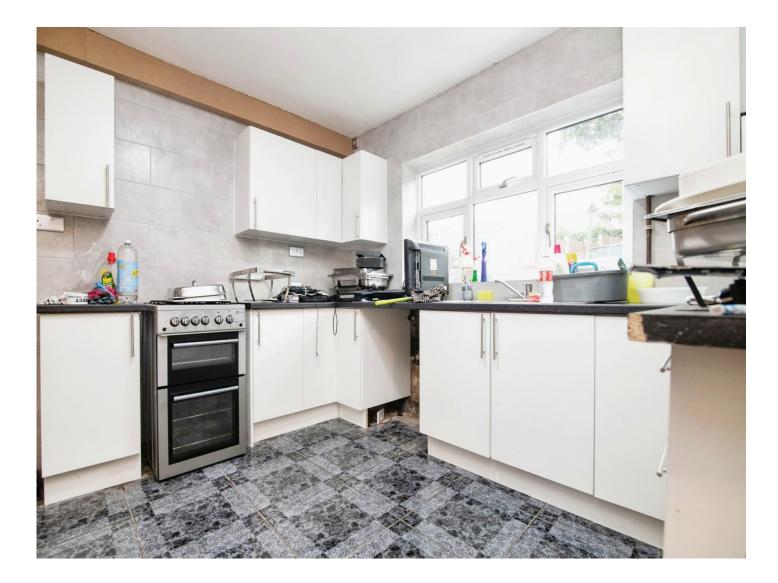

### **Reception Hall**

Lounge 13' 9" x 13' 1" ( 4.19m x 3.99m )

Fitted Kitchen 17' max x 10' 9" max ( 5.18m max x 3.28m max )

**Rear Lobby** 

**Guest Cloakroom** 

**On The First Floor** 

Landing

Bedroom One 11' 5" x 10' 5" max ( 3.48m x 3.17m max )