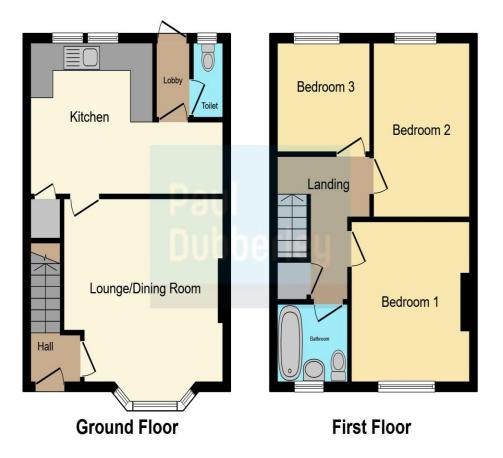

#### **Reception Hall**

Lounge 13' 9" x 13' 1" ( 4.19m x 3.99m )

Fitted Kitchen 17' max x 10' 9" max ( 5.18m max x 3.28m max )

**Rear Lobby** 

**Guest Cloakroom** 

**On The First Floor** 

Landing

Bedroom One 11' 5" x 10' 5" max ( 3.48m x 3.17m max )

Bedroom Two 11' 5" x 8' 6" ( 3.48m x 2.59m ) Bedroom Three 8' 6" x 7' 10" ( 2.59m x 2.39m )

**Family Bathroom** 

Outside

**Driveway To Front** 

**Rear Garden** 

**Council Tax Band: A** 

This floor plan is for illustrative purposes only. It is not drawn to scale. Any measurements, floor areas (including any total floor area), openings and orientation are approximate. No details are guaranteed, they cannot be relied upon for any purpose and they do not form part of any agreement. No liability is taken for any error, omission or misstatement. A party must rely upon its own inspection(s). Powered by www.focalagent.com