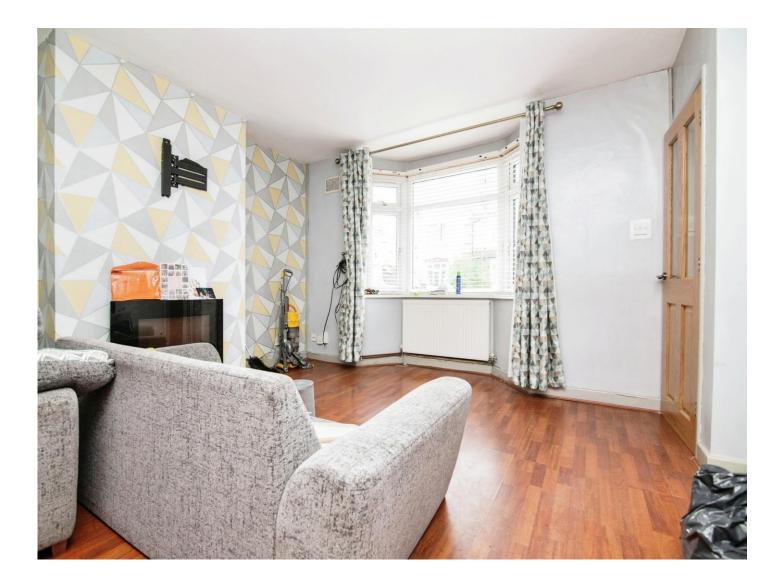

#### **Reception Hall**

Lounge 13' 9" x 13' 1" ( 4.19m x 3.99m )

Fitted Kitchen 17' max x 10' 9" max ( 5.18m max x 3.28m max )

**Rear Lobby** 

**Guest Cloakroom** 

**On The First Floor** 

Landing

Bedroom One 11' 5" x 10' 5" max ( 3.48m x 3.17m max )