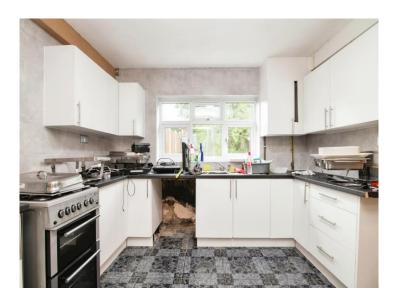

#### **Reception Hall**

Lounge 13' 9" x 13' 1" ( 4.19m x 3.99m )

Fitted Kitchen 17' max x 10' 9" max ( 5.18m max x 3.28m max )

**Rear Lobby** 

**Guest Cloakroom** 

**On The First Floor** 

Landing

Bedroom One 11' 5" x 10' 5" max ( 3.48m x 3.17m max )