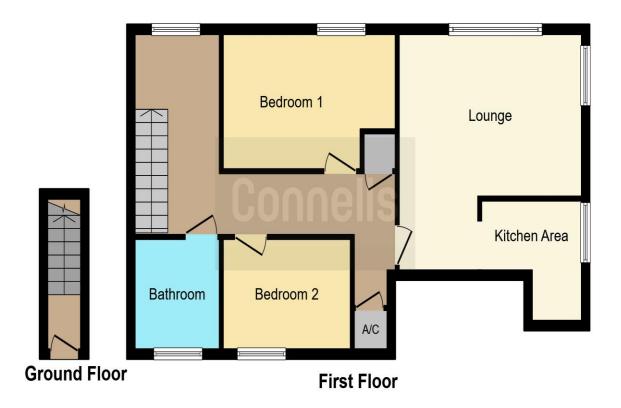

## Mehdi Road Oldbury B69 2GE

**Reception Hall** 

On The First Floor

Landing

Lounge

15' 2" max x 14' 7" max ( 4.62m max x 4.45m max )

**Fitted Kitchen** 

7' 9" max x 7' 8" ( 2.36m max x 2.34m )

**Bedroom One** 

13' 10" x 9' (4.22m x 2.74m)

**Bedroom Two** 

10' 2" x 7' 1" ( 3.10m x 2.16m )

**Family Bathroom** 

Outside

**Allocated Parking** 

**Council Tax Band: A** 

Leasehold Charges: To be Confirmed

This floorplan is for illustrative purposes only and is not drawn to scale. Measurements, floor-areas, openings and orientations are approximate. They should not be relied upon for any purpose and do not form any part of an agreement. No liability is taken for any error or mis-statement. All parties must rely on their own inspections.