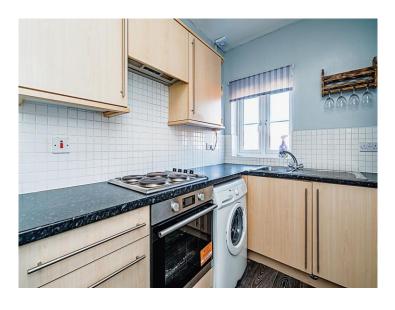

## Mehdi Road Oldbury B69 2GE

**Reception Hall** 

On The First Floor

Landing

Lounge

15' 2" max x 14' 7" max ( 4.62m max x 4.45m max )

**Fitted Kitchen** 

7' 9" max x 7' 8" ( 2.36m max x 2.34m )