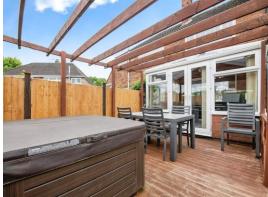

11' 1" x 11' 1" ( 3.38m x 3.38m )

Conservatory

11' 5" x 9' 6" ( 3.48m x 2.90m )

**Fitted Kitchen** 

13' 5" x 8' 10" ( 4.09m x 2.69m )

On The First Floor

Landing

**Bedroom One** 