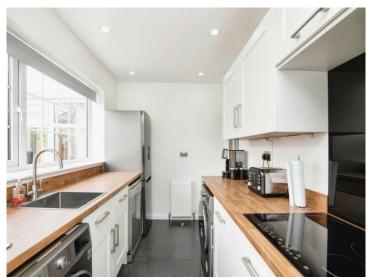

11' 1" x 11' 1" ( 3.38m x 3.38m )

Conservatory

11' 5" x 9' 6" ( 3.48m x 2.90m )

**Fitted Kitchen** 

13' 5" x 8' 10" ( 4.09m x 2.69m )

On The First Floor

Landing

**Bedroom One** 