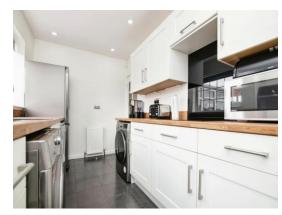

11' 1" x 11' 1" ( 3.38m x 3.38m )

Conservatory

11' 5" x 9' 6" ( 3.48m x 2.90m )

**Fitted Kitchen** 

13' 5" x 8' 10" ( 4.09m x 2.69m )

On The First Floor

Landing

**Bedroom One** 