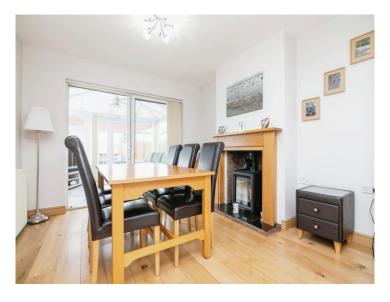

## Wake Green Road Tipton DY4 0AS

**Porch** 

**Reception Hall** 

**Guest Cloakroom** 

**Lounge / Dining Room** 

**Lounge Area** 

13' 1" x 11' 1" ( 3.99m x 3.38m )

**Dining Area** 

11' 1" x 11' 1" ( 3.38m x 3.38m )

Conservatory

11' 5" x 9' 6" ( 3.48m x 2.90m )

**Fitted Kitchen** 

13' 5" x 8' 10" ( 4.09m x 2.69m )

On The First Floor

Landing

**Bedroom One** 