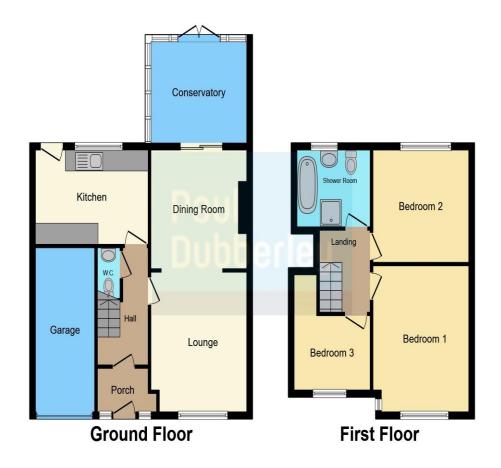

## Wake Green Road Tipton DY4 0AS

**Porch** 

**Reception Hall** 

**Guest Cloakroom** 

**Lounge / Dining Room** 

**Lounge Area** 

13' 1" x 11' 1" ( 3.99m x 3.38m )

**Dining Area** 

11' 1" x 11' 1" ( 3.38m x 3.38m )

Conservatory

11' 5" x 9' 6" ( 3.48m x 2.90m )

**Fitted Kitchen** 

13' 5" x 8' 10" ( 4.09m x 2.69m )

On The First Floor

Landing

**Bedroom One** 

13' 9" x 11' 5" ( 4.19m x 3.48m )

**Bedroom Two** 

11' 5" x 11' (3.48m x 3.35m)

**Bedroom Three** 

10' 9" max x 8' 10" ( 3.28m max x 2.69m )

**Family Bathroom** 

**Outside** 

Garage

15' 5" x 6' 10" ( 4.70m x 2.08m )

Rear Garden

Council Tax Band: C

This floor plan is for illustrative purposes only. It is not drawn to scale. Any measurements, floor areas (including any total floor area), openings and orientation are approximate. No details are guaranteed, they cannot be relied upon for any purpose and they do not form part of any agreement. No liability is taken for any error, omission or misstatement. A party must rely upon its own inspection(s). Powered by www.focalagent.com