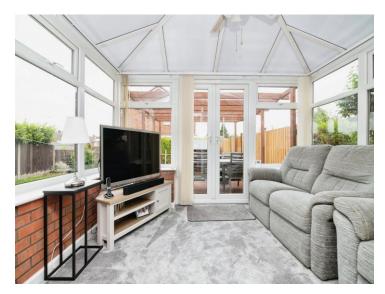

11' 1" x 11' 1" ( 3.38m x 3.38m )

Conservatory

11' 5" x 9' 6" ( 3.48m x 2.90m )

**Fitted Kitchen** 

13' 5" x 8' 10" ( 4.09m x 2.69m )

On The First Floor

Landing

**Bedroom One** 