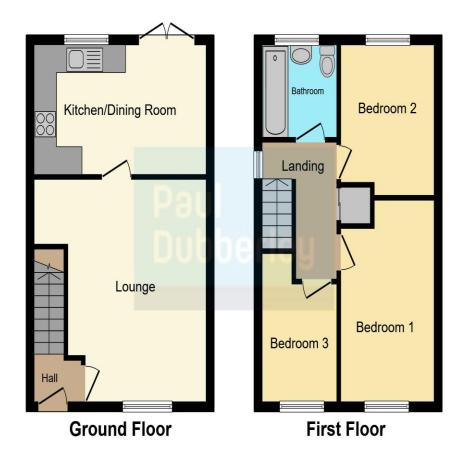

## Discovery Close Tipton DY4 7HS

**Reception Hall** 

Lounge

15' 8" max x 12' 1" max ( 4.78m max x 3.68m max )

**Fitted Kitchen** 

9' 2" x 15' 1" ( 2.79m x 4.60m )

On The First Floor

Landing

**Bedroom One** 

8' 2" max x 14' 1" max ( 2.49m max x 4.29m max )

**Bedroom Two** 

8' 2" max x 10' 5" max ( 2.49m max x 3.17m max )

**Bedroom Three** 

6' 6" x 10' 5" max into recess ( 1.98m x 3.17m max into recess )

**Family Bathroom** 

**Outside** 

**Driveway** 

**Rear Garden** 

**Council Tax Band: C** 

This floor plan is for illustrative purposes only. It is not drawn to scale. Any measurements, floor areas (including any total floor area), openings and orientation are approximate. No details are guaranteed, they cannot be relied upon for any purpose and they do not form part of any agreement. No liability is taken for any error, omission or misstatement. A party must rely upon its own inspection(s). Powered by www.focalagent.com