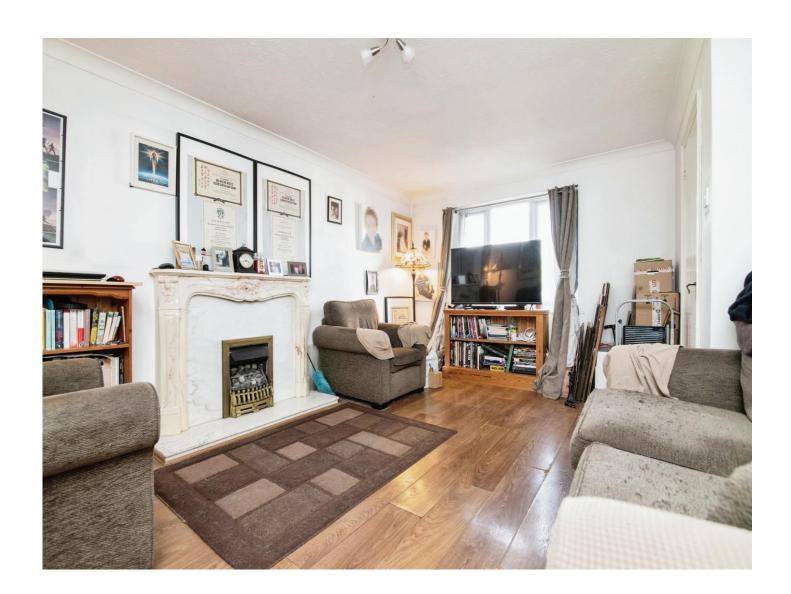

## Discovery Close Tipton DY4 7HS

**Reception Hall** 

Lounge

15' 8" max x 12' 1" max ( 4.78m max x 3.68m max )

**Fitted Kitchen** 

9' 2" x 15' 1" ( 2.79m x 4.60m )

On The First Floor

Landing