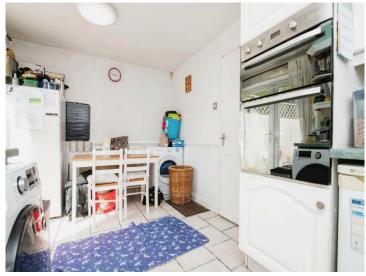

## Discovery Close Tipton DY4 7HS

**Reception Hall** 

Lounge

15' 8" max x 12' 1" max ( 4.78m max x 3.68m max )

**Fitted Kitchen** 

9' 2" x 15' 1" ( 2.79m x 4.60m )

On The First Floor

Landing