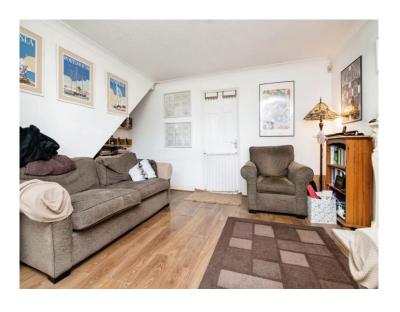

## Discovery Close Tipton DY4 7HS

**Reception Hall** 

Lounge

15' 8" max x 12' 1" max ( 4.78m max x 3.68m max )

**Fitted Kitchen** 

9' 2" x 15' 1" ( 2.79m x 4.60m )

On The First Floor

Landing