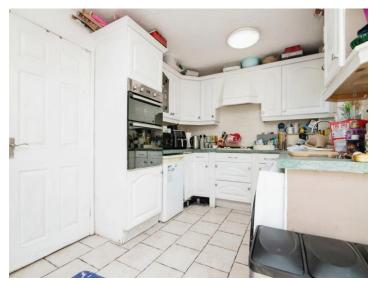

## Discovery Close Tipton DY4 7HS

**Reception Hall** 

Lounge

15' 8" max x 12' 1" max ( 4.78m max x 3.68m max )

**Fitted Kitchen** 

9' 2" x 15' 1" ( 2.79m x 4.60m )

On The First Floor

Landing