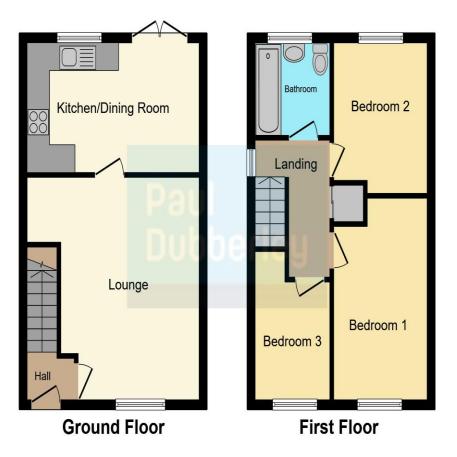

#### **Reception Hall**

Lounge 15' 8" max x 12' 1" max ( 4.78m max x 3.68m max )

**Fitted Kitchen** 9' 2" x 15' 1" ( 2.79m x 4.60m )

#### **On The First Floor**

#### Landing

Bedroom One 8' 2" max x 14' 1" max ( 2.49m max x 4.29m max )

Bedroom Two 8' 2" max x 10' 5" max ( 2.49m max x 3.17m max )

Bedroom Three 6' 6" x 10' 5" max into recess ( 1.98m x 3.17m max into recess )

#### **Family Bathroom**

#### Outside

Driveway

**Rear Garden** 

**Council Tax Band : C** 

HENDED

This floor plan is for illustrative purposes only. It is not drawn to scale. Any measurements, floor areas (including any total floor area), openings and orientation are approximate. No details are guaranteed, they cannot be relied upon for any purpose and they do not form part of any agreement. No liability is taken for any error, omission or misstatement. A party must rely upon its own inspection(s). Powered by www.focalagent.com