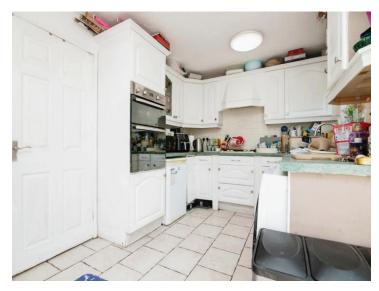

#### **Reception Hall**

Lounge 15' 8" max x 12' 1" max ( 4.78m max x 3.68m max )

**Fitted Kitchen** 9' 2" x 15' 1" ( 2.79m x 4.60m )