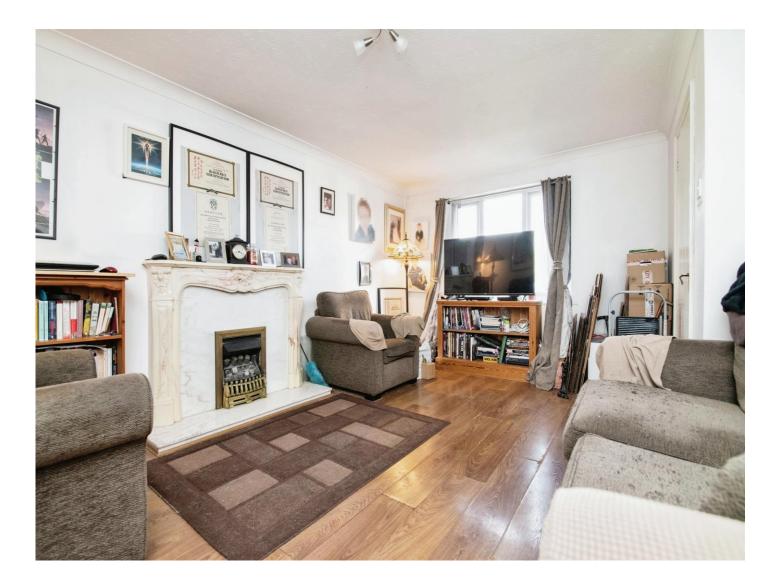

#### **Reception Hall**

Lounge 15' 8" max x 12' 1" max ( 4.78m max x 3.68m max )

**Fitted Kitchen** 9' 2" x 15' 1" ( 2.79m x 4.60m )