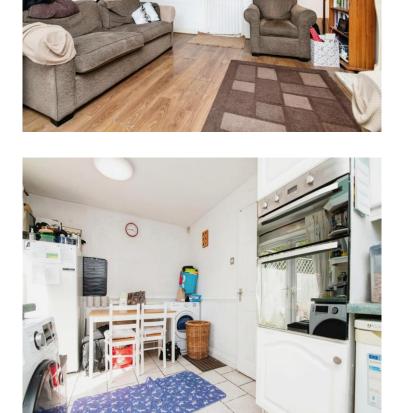

#### **Reception Hall**

Lounge 15' 8" max x 12' 1" max ( 4.78m max x 3.68m max )

**Fitted Kitchen** 9' 2" x 15' 1" ( 2.79m x 4.60m )