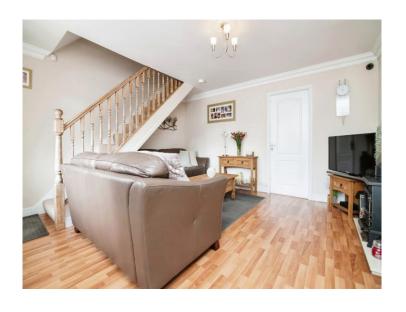

## Sefton Grove Tipton DY4 0AG

**Reception Hall** 

Lounge

13' 9" x 14' 1" ( 4.19m x 4.29m )

**Fitted Kitchen** 

8' 6" x 22' (2.59m x 6.71m)

**On The First Floor** 

Landing