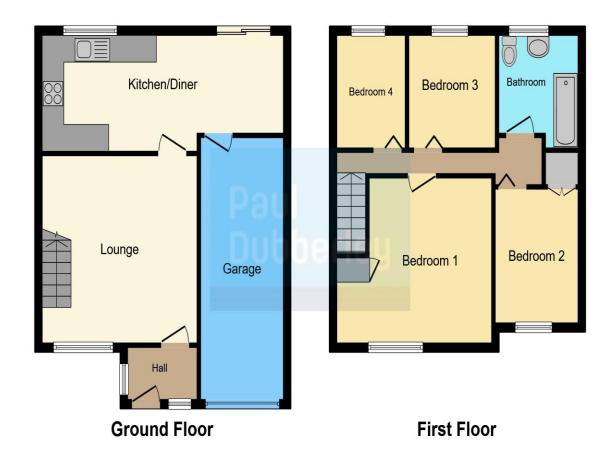

## Sefton Grove Tipton DY4 0AG

**Reception Hall** 

Lounge

13' 9" x 14' 1" ( 4.19m x 4.29m )

**Fitted Kitchen** 

8' 6" x 22' (2.59m x 6.71m)

**On The First Floor** 

Landing

**Bedroom One** 

12' 1" max x 14' 1" max ( 3.68m max x 4.29m max )

**Bedroom Two** 

7' 2" x 9' 10" ( 2.18m x 3.00m )

**Bedroom Three** 

7' 10" x 8' 2" ( 2.39m x 2.49m )

**Bedroom Four** 

5' 10" x 8' 3" ( 1.78m x 2.51m )

**Family Bathroom** 

**Outside** 

Garage

7' 2" x 19' (2.18m x 5.79m)

**Rear Garden** 

**Council Tax Band: B** 

This floor plan is for illustrative purposes only. It is not drawn to scale. Any measurements, floor areas (including any total floor area), openings and orientation are approximate. No details are guaranteed, they cannot be relied upon for any purpose and they do not form part of any agreement. No liability is taken for any error, omission or misstatement. A party must rely upon its own inspection(s). Powered by www.focalagent.com