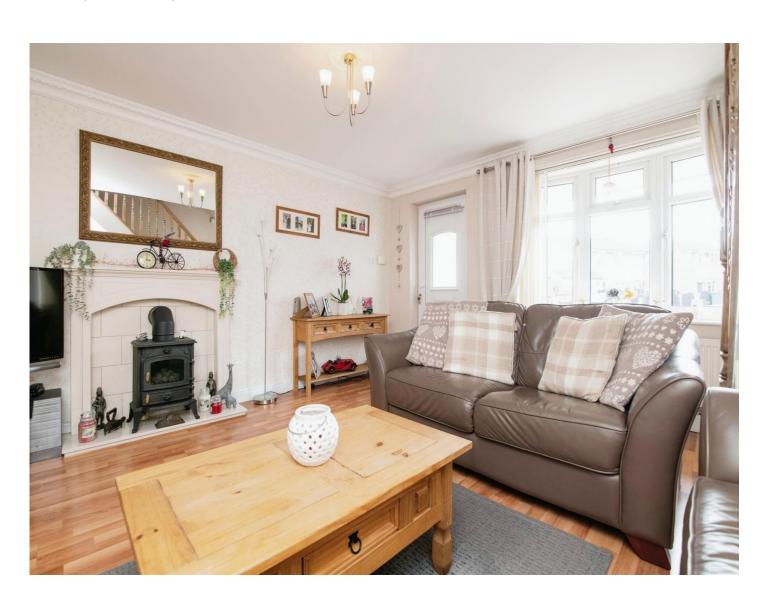

## Sefton Grove Tipton DY4 0AG

**Reception Hall** 

Lounge

13' 9" x 14' 1" ( 4.19m x 4.29m )

**Fitted Kitchen** 

8' 6" x 22' (2.59m x 6.71m)

**On The First Floor** 

Landing