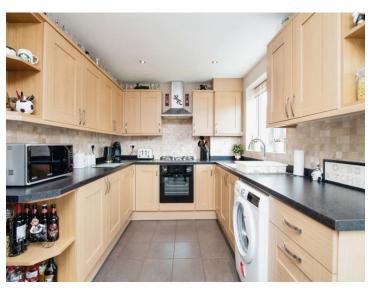

## Sefton Grove Tipton DY4 0AG

**Reception Hall** 

Lounge

13' 9" x 14' 1" ( 4.19m x 4.29m )

**Fitted Kitchen** 

8' 6" x 22' (2.59m x 6.71m)

**On The First Floor** 

Landing