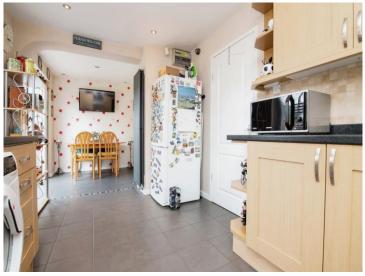

## Sefton Grove Tipton DY4 0AG

**Reception Hall** 

Lounge

13' 9" x 14' 1" ( 4.19m x 4.29m )

**Fitted Kitchen** 

8' 6" x 22' (2.59m x 6.71m)

**On The First Floor** 

Landing