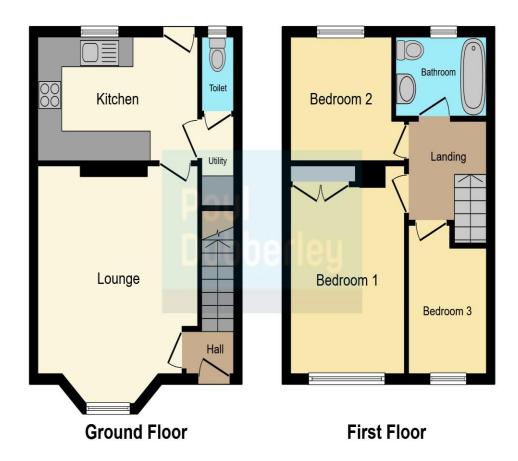

**Family Bathroom** 

**Outside** 

**Rear Garden** 

Council Tax Band; A

This floor plan is for illustrative purposes only. It is not drawn to scale. Any measurements, floor areas (including any total floor area), openings and orientation are approximate. No details are guaranteed, they cannot be relied upon for any purpose and they do not form part of any agreement. No liability is taken for any error, omission or misstatement. A party must rely upon its own inspection(s). Powered by www.focalagent.com