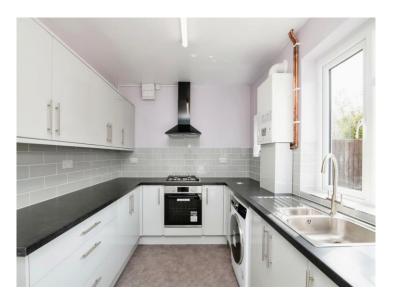

## Central Avenue Tipton DY4 9RR

**Reception Hall** 

Lounge

13' 4" max x 13' 2" max plus bay ( 4.06 m max x 4.01 m max plus bay )

**Fitted Kitchen** 

13' 4" x 8' 3" ( 4.06m x 2.51m )

**Guest Cloakroom** 

On The First Floor