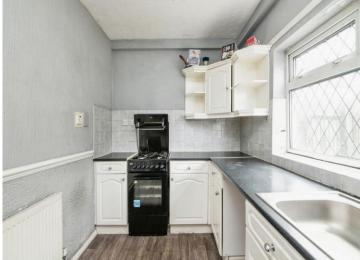

#### **Rear Hallway**

**Kitchen** 11' 3" x 7' (3.43m x 2.13m)

**Downstairs Toilet** 

**On The First Floor** 

Landing

Bedroom One 12' 10" nax into wardrobe x 12' 4" ( 3.91m nax into wardrobe x 3.76m )