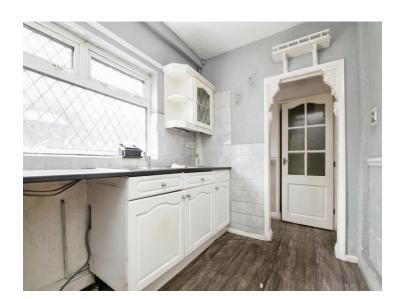

#### **Rear Hallway**

**Kitchen** 11' 3" x 7' (3.43m x 2.13m)

**Downstairs Toilet** 

**On The First Floor** 

Landing

Bedroom One 12' 10" nax into wardrobe x 12' 4" ( 3.91m nax into wardrobe x 3.76m )