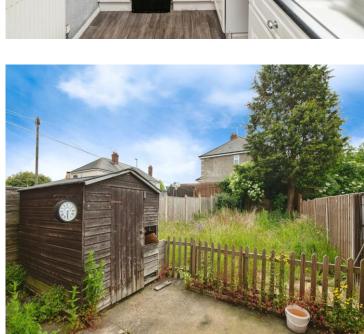

#### **Bedroom Two**

10' 4" max x 8' 8" max ( 3.15m max x 2.64m max )

Bedroom Three 8' 5" x 6' 3" ( 2.57m x 1.91m )

**Family Bathroom** 

Outside

Driveway

**Rear Garden** 

**Council Tax Band: A** 