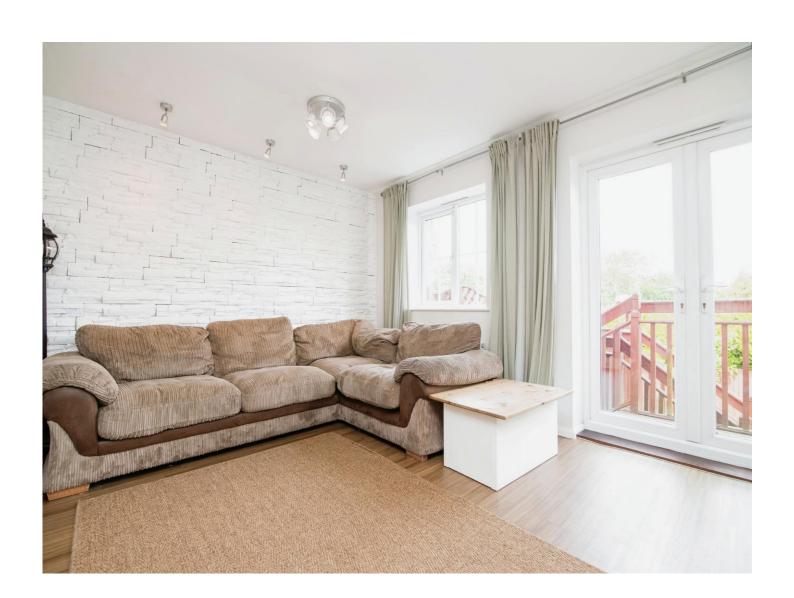

## The Rise Tividale Oldbury B69 1GA

**Reception Hall** 

**Guest Cloakroom** 

**Lounge / Dining Room** 

20' max x 14' 7" max ( 6.10m max x 4.45m max )

**Fitted Kitchen** 

8' 9" x 7' 2" ( 2.67m x 2.18m )

On The First Floor