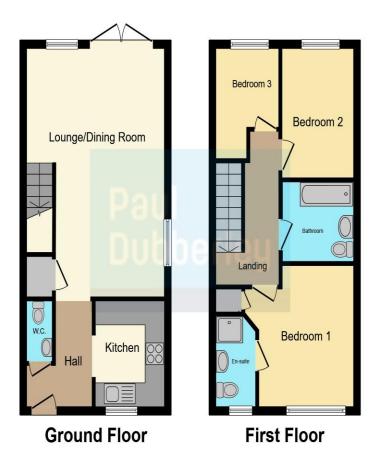

## The Rise Tividale Oldbury B69 1GA

**Reception Hall** 

**Guest Cloakroom** 

**Lounge / Dining Room** 

20' max x 14' 7" max ( 6.10m max x 4.45m max )

**Fitted Kitchen** 

8' 9" x 7' 2" ( 2.67m x 2.18m )

On The First Floor

Landing

**Bedroom One** 

11' 5" max x 9' 10" max ( 3.48m max x 3.00m max )

**En Suite Shower Room** 

**Bedroom Two** 

11' 9" x 7' 2" ( 3.58m x 2.18m )

**Bedroom Three** 

8' 9" max into recess x 7' 1" ( 2.67m max into recess x 2.16m )

**Family Bathroom** 

**Outside** 

**Rear Garden** 

2 Parking Spaces

Garage

**Council Tax Band: B** 

This floor plan is for illustrative purposes only. It is not drawn to scale. Any measurements, floor areas (including any total floor area), openings and orientation are approximate. No details are guaranteed, they cannot be relied upon for any purpose and they do not form part of any agreement. No liability is taken for any error, omission or misstatement. A party must rely upon its own inspection(s). Powered by www.focalagent.com