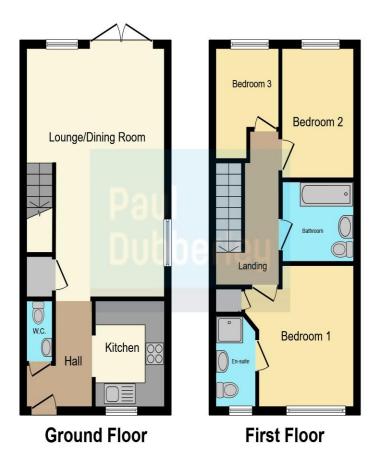

## The Rise Tividale Oldbury B69 1GA

**Reception Hall** 

**Guest Cloakroom** 

**Lounge / Dining Room** 

20' max x 14' 7" max ( 6.10m max x 4.45m max )

**Fitted Kitchen** 

8' 9" x 7' 2" ( 2.67m x 2.18m )

On The First Floor

Landing

**Bedroom One** 

11' 5" max x 9' 10" max ( 3.48m max x 3.00m max )

**En Suite Shower Room** 

**Bedroom Two** 

11' 9" x 7' 2" ( 3.58m x 2.18m )

**Bedroom Three** 

8' 9" max into recess x 7' 1" ( 2.67m max into recess x 2.16m )

**Family Bathroom** 

**Outside** 

Rear Garden

2 Parking Spaces

Garage

**Council Tax Band: B** 

This floor plan is for illustrative purposes only. It is not drawn to scale. Any measurements, floor areas (including any total floor area), openings and orientation are approximate. No details are guaranteed, they cannot be relied upon for any purpose and they do not form part of any agreement. No liability is taken for any error, omission or misstatement. A party must rely upon its own inspection(s). Powered by www.focalagent.com