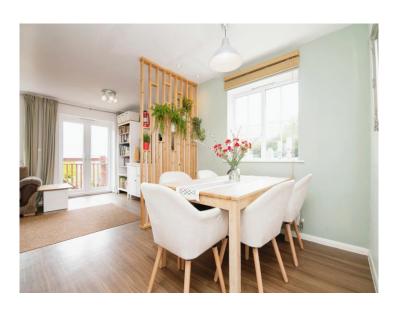

## The Rise Tividale Oldbury B69 1GA

**Reception Hall** 

**Guest Cloakroom** 

**Lounge / Dining Room** 

20' max x 14' 7" max ( 6.10m max x 4.45m max )

**Fitted Kitchen** 

8' 9" x 7' 2" ( 2.67m x 2.18m )

On The First Floor