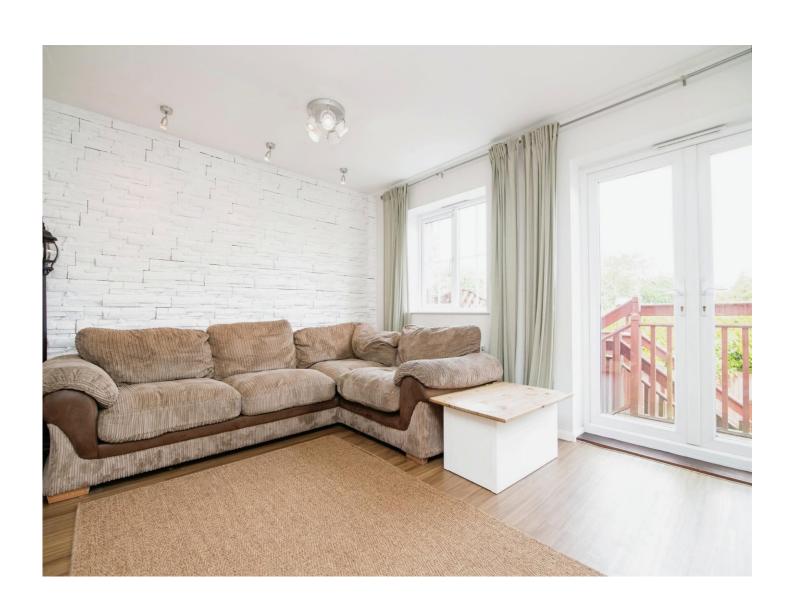

## The Rise Tividale Oldbury B69 1GA

**Reception Hall** 

**Guest Cloakroom** 

**Lounge / Dining Room** 

20' max x 14' 7" max ( 6.10m max x 4.45m max )

**Fitted Kitchen** 

8' 9" x 7' 2" ( 2.67m x 2.18m )

On The First Floor