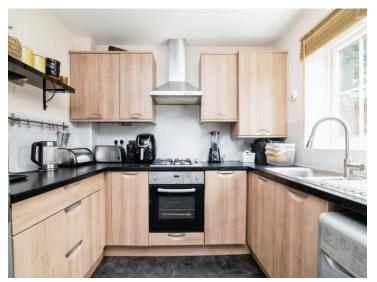

## The Rise Tividale Oldbury B69 1GA

**Reception Hall** 

**Guest Cloakroom** 

**Lounge / Dining Room** 

20' max x 14' 7" max ( 6.10m max x 4.45m max )

**Fitted Kitchen** 

8' 9" x 7' 2" ( 2.67m x 2.18m )

On The First Floor